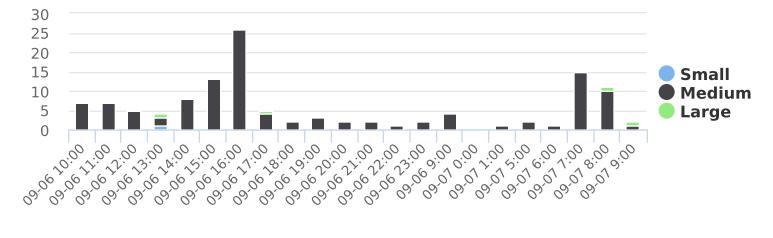

# Volume by Time 2311 S 12TH STREET, SB

Days Included: W Th Start: 2022-09-02 End: 2022-09-08 Times: 0:00-23:59

Speed Bins: Size 10, Range 15 to 50 Time View: By Day (Total Volumes)

| Date  | 00:<br>00 | 01:<br>00 | 02:<br>00 | 03:<br>00 | 04:<br>00 | 05:<br>00 | 06:<br>00 | 07:<br>00 | 08:<br>00 | 09:<br>00 | 10:<br>00 | 11:<br>00 | 12:<br>00 | 13:<br>00 | 14:<br>00 | 15:<br>00 | 16:<br>00 | 17:<br>00 | 18:<br>00 | 19:<br>00 | 20:<br>00 | 21:<br>00 | 22:<br>00 | 23:<br>00 | Total |
|-------|-----------|-----------|-----------|-----------|-----------|-----------|-----------|-----------|-----------|-----------|-----------|-----------|-----------|-----------|-----------|-----------|-----------|-----------|-----------|-----------|-----------|-----------|-----------|-----------|-------|
| 09-07 | n/a       | 2         | 2         | 15        | 6         | 5         | 11        | 6         | 9         | 7         | 3         | 3         | 3         | 1         | 2         | 75    |
| 09-08 | n/a       | n/a       | n/a       | n/a       | n/a       | n/a       | 3         | 7         | 5         | 2         | 3         | n/a       | 3         | n/a       | 23    |
| Total | null      | null      | null      | null      | null      | null      | 3         | 7         | 5         | 2         | 5         | 2         | 18        | 6         | 5         | 11        | 6         | 9         | 7         | 3         | 3         | 3         | 1         | 2         | 98    |

Days Included: W Th Start: 2022-09-02 End: 2022-09-08 Times: 0:00-23:59