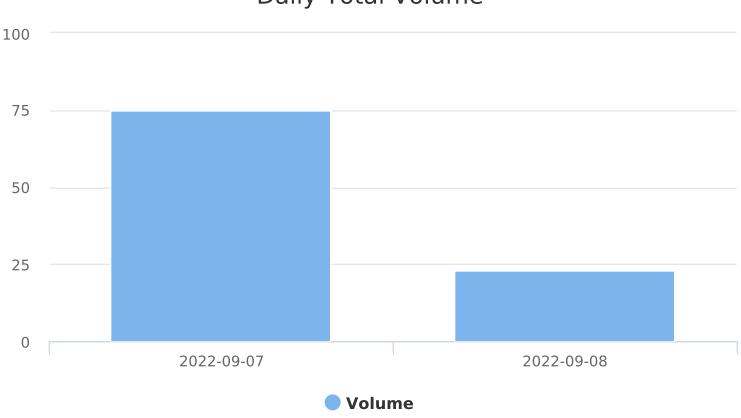

# Volume by Time 2311 S 12TH STREET, SB

Days Included: W Th Start: 2022-09-02 End: 2022-09-08 Times: 0:00-23:59

Speed Bins: Size 10, Range 15 to 50 Time View: By Day (Total Volumes)

| Date  | 00:<br>00 | 01:<br>00 | 02:<br>00 | 03:<br>00 | 04:<br>00 | 05:<br>00 | 06:<br>00 | 07:<br>00 | 08:<br>00 | 09:<br>00 | 10:<br>00 | 11:<br>00 | 12:<br>00 | 13:<br>00 | 14:<br>00 | 15:<br>00 | 16:<br>00 | 17:<br>00 | 18:<br>00 | 19:<br>00 | 20:<br>00 | 21:<br>00 | 22:<br>00 | 23:<br>00 | Total |
|-------|-----------|-----------|-----------|-----------|-----------|-----------|-----------|-----------|-----------|-----------|-----------|-----------|-----------|-----------|-----------|-----------|-----------|-----------|-----------|-----------|-----------|-----------|-----------|-----------|-------|
| 09-07 | n/a       | 2         | 2         | 15        | 6         | 5         | 11        | 6         | 9         | 7         | 3         | 3         | 3         | 1         | 2         | 75    |
| 09-08 | n/a       | n/a       | n/a       | n/a       | n/a       | n/a       | 3         | 7         | 5         | 2         | 3         | n/a       | 3         | n/a       | 23    |
| Total | null      | null      | null      | null      | null      | null      | 3         | 7         | 5         | 2         | 5         | 2         | 18        | 6         | 5         | 11        | 6         | 9         | 7         | 3         | 3         | 3         | 1         | 2         | 98    |

### Daily Total Volume