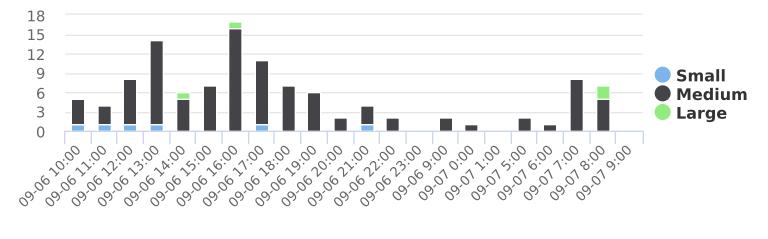

#### Classification by Direction 1210 FLAMBEAU ST, EB

Start: 2022-09-01 End: 2022-09-08 Times: 0:15-23:59 Days Included: Tu W Speed Range: 15-50 mph Lanes Included: 1, 2

Hourly Count - EB

Hourly Count - WB

### Volume by Time 1210 FLAMBEAU ST, EB

Days Included: Tu W Start: 2022-09-01 End: 2022-09-08 Times: 8:00-23:59

Speed Bins: Size 10, Range 15 to 50 Time View: By Day (Total Volumes)

| Date  | 08:<br>00 | 09:<br>00 | 10:<br>00 | 11:<br>00 | 12:<br>00 |     | 14:<br>00 |     | 16:<br>00 | 17:<br>00 |     | 19:<br>00 |     | 21:<br>00 | 22:<br>00 | 23:<br>00 | Total |
|-------|-----------|-----------|-----------|-----------|-----------|-----|-----------|-----|-----------|-----------|-----|-----------|-----|-----------|-----------|-----------|-------|
| 09-06 | n/a       | n/a       | 16        | 10        | 17        | 16  | 17        | 17  | 29        | 34        | 10  | 13        | 3   | 5         | 5         | 2         | 194   |
| 09-07 | 24        | 6         | n/a       | n/a       | n/a       | n/a | n/a       | n/a | n/a       | n/a       | n/a | n/a       | n/a | n/a       | n/a       | n/a       | 30    |
| Total | 24        | 6         | 16        | 10        | 17        | 16  | 17        | 17  | 29        | 34        | 10  | 13        | 3   | 5         | 5         | 2         | 224   |