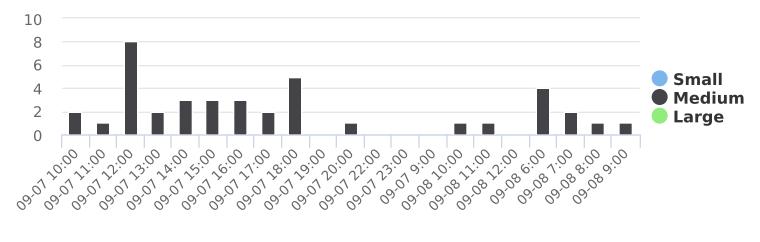

### Classification by Direction 2311 S 12TH STREET, SB

Start: 2022-09-02

End: 2022-09-08

Times: 0:15-23:59

| Date       | Time  | Direction | Small<br>(Class 1) | Medium<br>(Classes 2 & 3) | Large<br>(Classes 4-12) | Average<br>Total |
|------------|-------|-----------|--------------------|---------------------------|-------------------------|------------------|
| 2022-09-07 | 9:45  | SB        | 0                  | 1                         | 0                       | 1                |
| 2022-09-07 | 10:30 | NB        | 0                  | 1                         | 0                       | 1                |
| 2022-09-07 | 10:45 | NB        | 0                  | 1                         | 0                       | 1                |
| 2022-09-07 | 11:15 | SB        | 0                  | 1                         | 0                       | 1                |
| 2022-09-07 | 11:45 | NB        | 0                  | 1                         | 0                       | 1                |
| 2022-09-07 |       | SB        | 0                  | 1                         | 0                       | 1                |
| 2022-09-07 | 12:00 | NB        | 0                  | 2                         | 0                       | 2                |
| 2022-09-07 | 12:15 | NB        | 0                  | 3                         | 0                       | 3                |
| 2022-09-07 |       | SB        | 0                  | 3                         | 0                       | 3                |
| 2022-09-07 | 12:30 | NB        | 0                  | 3                         | 0                       | 3                |
| 2022-09-07 |       | SB        | 0                  | 1                         | 0                       | 1                |
| 2022-09-07 | 13:00 | SB        | 0                  | 2                         | 0                       | 2                |
| 2022-09-07 | 13:15 | NB        | 0                  | 1                         | 0                       | 1                |
| 2022-09-07 | 13:30 | NB        | 0                  | 1                         | 0                       | 1                |
| 2022-09-07 | 14:00 | NB        | 0                  | 1                         | 0                       | 1                |
| 2022-09-07 | 14:15 | NB        | 0                  | 1                         | 0                       | 1                |
| 2022-09-07 |       | SB        | 0                  | 1                         | 0                       | 1                |
| 2022-09-07 | 14:45 | NB        | 0                  | 1                         | 0                       | 1                |
| 2022-09-07 |       | SB        | 0                  | 2                         | 0                       | 2                |
| 2022-09-07 | 15:00 | SB        | 0                  | 1                         | 0                       | 1                |
| 2022-09-07 | 15:15 | NB        | 0                  | 2                         | 0                       | 2                |
| 2022-09-07 | 15:30 | NB        | 0                  | 1                         | 0                       | 1                |
| 2022-09-07 |       | SB        | 0                  | 1                         | 0                       | 1                |
| 2022-09-07 | 15:45 | SB        | 0                  | 1                         | 0                       | 1                |
| 2022-09-07 | 16:00 | SB        | 0                  | 1                         | 0                       | 1                |
| 2022-09-07 | 16:15 | NB        | 0                  | 1                         | 0                       | 1                |
| 2022-09-07 |       | SB        | 0                  | 1                         | 0                       | 1                |
| 2022-09-07 | 16:30 | SB        | 0                  | 1                         | 0                       | 1                |
| 2022-09-07 | 16:45 | NB        | 0                  | 2                         | 0                       | 2                |
| 2022-09-07 | 17:00 | NB        | 0                  | 1                         | 0                       | 1                |

### Classification by Direction 2311 S 12TH STREET, SB

Start: 2022-09-02

End: 2022-09-08

Times: 0:15-23:59

| Date       | Time  | Direction | Small<br>(Class 1) | Medium<br>(Classes 2 & 3) | Large<br>(Classes 4-12) | Average<br>Total |
|------------|-------|-----------|--------------------|---------------------------|-------------------------|------------------|
| 2022-09-07 |       | SB        | 0                  | 1                         | 0                       | 1                |
| 2022-09-07 | 17:15 | NB        | 0                  | 1                         | 0                       | 1                |
| 2022-09-07 |       | SB        | 0                  | 1                         | 0                       | 1                |
| 2022-09-07 | 17:45 | SB        | 0                  | 1                         | 0                       | 1                |
| 2022-09-07 | 18:00 | NB        | 0                  | 2                         | 0                       | 2                |
| 2022-09-07 | 18:15 | NB        | 0                  | 2                         | 0                       | 2                |
| 2022-09-07 | 18:30 | NB        | 0                  | 1                         | 0                       | 1                |
| 2022-09-07 | 19:30 | SB        | 0                  | 1                         | 0                       | 1                |
| 2022-09-07 | 20:00 | SB        | 0                  | 1                         | 0                       | 1                |
| 2022-09-07 | 20:30 | SB        | 0                  | 1                         | 0                       | 1                |
| 2022-09-07 | 20:45 | NB        | 0                  | 1                         | 0                       | 1                |
| 2022-09-07 | 22:30 | SB        | 0                  | 1                         | 0                       | 1                |
| 2022-09-07 | 23:15 | SB        | 0                  | 1                         | 0                       | 1                |
| 2022-09-08 | 6:15  | NB        | 0                  | 1                         | 0                       | 1                |
| 2022-09-08 |       | SB        | 0                  | 1                         | 0                       | 1                |
| 2022-09-08 | 6:45  | NB        | 0                  | 3                         | 0                       | 3                |
| 2022-09-08 |       | SB        | 0                  | 1                         | 0                       | 1                |
| 2022-09-08 | 7:00  | NB        | 0                  | 1                         | 0                       | 1                |
| 2022-09-08 | 7:15  | SB        | 0                  | 1                         | 0                       | 1                |
| 2022-09-08 | 7:30  | NB        | 0                  | 1                         | 0                       | 1                |
| 2022-09-08 | 8:00  | NB        | 0                  | 1                         | 0                       | 1                |
| 2022-09-08 | 8:30  | SB        | 0                  | 1                         | 0                       | 1                |
| 2022-09-08 | 8:45  | SB        | 0                  | 1                         | 0                       | 1                |
| 2022-09-08 | 9:45  | NB        | 0                  | 1                         | 0                       | 1                |
| 2022-09-08 |       | SB        | 0                  | 1                         | 0                       | 1                |
| 2022-09-08 | 10:00 | NB        | 0                  | 1                         | 0                       | 1                |
| 2022-09-08 | 11:45 | NB        | 0                  | 1                         | 0                       | 1                |
| 2022-09-08 |       | SB        | 0                  | 1                         | 0                       | 1                |
| 2022-09-08 | 12:00 | SB        | 0                  | 1                         | 0                       | 1                |

# Volume by Time 2311 S 12TH STREET, SB

Days Included: W Th Start: 2022-09-02 End: 2022-09-08 Times: 0:00-23:59

Speed Bins: Size 10, Range 15 to 50 Time View: By Day (Total Volumes)

| Date  | 00:<br>00 | 01:<br>00 | 02:<br>00 | 03:<br>00 | 04:<br>00 | 05:<br>00 | 06:<br>00 | 07:<br>00 | 08:<br>00 | 09:<br>00 | 10:<br>00 | 11:<br>00 | 12:<br>00 | 13:<br>00 | 14:<br>00 | 15:<br>00 | 16:<br>00 | 17:<br>00 | 18:<br>00 | 19:<br>00 | 20:<br>00 | 21:<br>00 | 22:<br>00 | 23:<br>00 | Total |
|-------|-----------|-----------|-----------|-----------|-----------|-----------|-----------|-----------|-----------|-----------|-----------|-----------|-----------|-----------|-----------|-----------|-----------|-----------|-----------|-----------|-----------|-----------|-----------|-----------|-------|
| 09-07 | n/a       | 2         | 2         | 15        | 6         | 5         | 11        | 6         | 9         | 7         | 3         | 3         | 3         | 1         | 2         | 75    |
| 09-08 | n/a       | n/a       | n/a       | n/a       | n/a       | n/a       | 3         | 7         | 5         | 2         | 3         | n/a       | 3         | n/a       | 23    |
| Total | null      | null      | null      | null      | null      | null      | 3         | 7         | 5         | 2         | 5         | 2         | 18        | 6         | 5         | 11        | 6         | 9         | 7         | 3         | 3         | 3         | 1         | 2         | 98    |