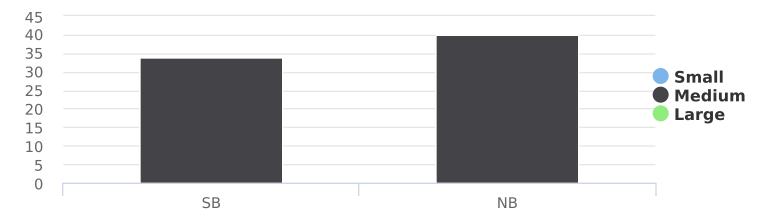

### Classification by Direction 2311 S 12TH STREET, SB

|         | Start: 2022-09-02 End: 2022-09-08 Times: 0:15-23:59 |               |                 |               | Days Included: W Th<br>Speed Range: 15-50 mph<br>Lanes Included: 1, 2 |
|---------|-----------------------------------------------------|---------------|-----------------|---------------|-----------------------------------------------------------------------|
| Average |                                                     | 0.0<br>(0.0%) | 1.3<br>(100.0%) | 0.0<br>(0.0%) | 1.3                                                                   |
| Total   |                                                     | 0             | 74              | 0             | 74                                                                    |

#### Classification by Direction 2311 S 12TH STREET, SB

Start: 2022-09-02 End: 2022-09-08 Times: 0:15-23:59

Days Included: W Th Speed Range: 15-50 mph Lanes Included: 1, 2

Hourly Count - NB

Total Class Count by Direction