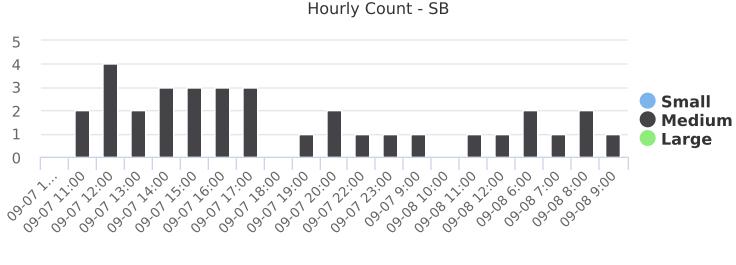

### Classification by Direction 2311 S 12TH STREET, SB

Start: 2022-09-02

End: 2022-09-08

Times: 0:15-23:59

| Date       | Time  | Direction | Small<br>(Class 1) | Medium<br>(Classes 2 & 3) | Large<br>(Classes 4-12) | Average<br>Total |
|------------|-------|-----------|--------------------|---------------------------|-------------------------|------------------|
| 2022-09-07 | 9:45  | SB        | 0                  | 1                         | 0                       | 1                |
| 2022-09-07 | 10:30 | NB        | 0                  | 1                         | 0                       | 1                |
| 2022-09-07 | 10:45 | NB        | 0                  | 1                         | 0                       | 1                |
| 2022-09-07 | 11:15 | SB        | 0                  | 1                         | 0                       | 1                |
| 2022-09-07 | 11:45 | NB        | 0                  | 1                         | 0                       | 1                |
| 2022-09-07 |       | SB        | 0                  | 1                         | 0                       | 1                |
| 2022-09-07 | 12:00 | NB        | 0                  | 2                         | 0                       | 2                |
| 2022-09-07 | 12:15 | NB        | 0                  | 3                         | 0                       | 3                |
| 2022-09-07 |       | SB        | 0                  | 3                         | 0                       | 3                |
| 2022-09-07 | 12:30 | NB        | 0                  | 3                         | 0                       | 3                |
| 2022-09-07 |       | SB        | 0                  | 1                         | 0                       | 1                |
| 2022-09-07 | 13:00 | SB        | 0                  | 2                         | 0                       | 2                |
| 2022-09-07 | 13:15 | NB        | 0                  | 1                         | 0                       | 1                |
| 2022-09-07 | 13:30 | NB        | 0                  | 1                         | 0                       | 1                |
| 2022-09-07 | 14:00 | NB        | 0                  | 1                         | 0                       | 1                |
| 2022-09-07 | 14:15 | NB        | 0                  | 1                         | 0                       | 1                |
| 2022-09-07 |       | SB        | 0                  | 1                         | 0                       | 1                |
| 2022-09-07 | 14:45 | NB        | 0                  | 1                         | 0                       | 1                |
| 2022-09-07 |       | SB        | 0                  | 2                         | 0                       | 2                |
| 2022-09-07 | 15:00 | SB        | 0                  | 1                         | 0                       | 1                |
| 2022-09-07 | 15:15 | NB        | 0                  | 2                         | 0                       | 2                |
| 2022-09-07 | 15:30 | NB        | 0                  | 1                         | 0                       | 1                |
| 2022-09-07 |       | SB        | 0                  | 1                         | 0                       | 1                |
| 2022-09-07 | 15:45 | SB        | 0                  | 1                         | 0                       | 1                |
| 2022-09-07 | 16:00 | SB        | 0                  | 1                         | 0                       | 1                |
| 2022-09-07 | 16:15 | NB        | 0                  | 1                         | 0                       | 1                |
| 2022-09-07 |       | SB        | 0                  | 1                         | 0                       | 1                |
| 2022-09-07 | 16:30 | SB        | 0                  | 1                         | 0                       | 1                |
| 2022-09-07 | 16:45 | NB        | 0                  | 2                         | 0                       | 2                |
| 2022-09-07 | 17:00 | NB        | 0                  | 1                         | 0                       | 1                |

### Classification by Direction 2311 S 12TH STREET, SB

Start: 2022-09-02

End: 2022-09-08

Times: 0:15-23:59

| Date       | Time  | Direction | Small<br>(Class 1) | Medium<br>(Classes 2 & 3) | Large<br>(Classes 4-12) | Average<br>Total |
|------------|-------|-----------|--------------------|---------------------------|-------------------------|------------------|
| 2022-09-07 |       | SB        | 0                  | 1                         | 0                       | 1                |
| 2022-09-07 | 17:15 | NB        | 0                  | 1                         | 0                       | 1                |
| 2022-09-07 |       | SB        | 0                  | 1                         | 0                       | 1                |
| 2022-09-07 | 17:45 | SB        | 0                  | 1                         | 0                       | 1                |
| 2022-09-07 | 18:00 | NB        | 0                  | 2                         | 0                       | 2                |
| 2022-09-07 | 18:15 | NB        | 0                  | 2                         | 0                       | 2                |
| 2022-09-07 | 18:30 | NB        | 0                  | 1                         | 0                       | 1                |
| 2022-09-07 | 19:30 | SB        | 0                  | 1                         | 0                       | 1                |
| 2022-09-07 | 20:00 | SB        | 0                  | 1                         | 0                       | 1                |
| 2022-09-07 | 20:30 | SB        | 0                  | 1                         | 0                       | 1                |
| 2022-09-07 | 20:45 | NB        | 0                  | 1                         | 0                       | 1                |
| 2022-09-07 | 22:30 | SB        | 0                  | 1                         | 0                       | 1                |
| 2022-09-07 | 23:15 | SB        | 0                  | 1                         | 0                       | 1                |
| 2022-09-08 | 6:15  | NB        | 0                  | 1                         | 0                       | 1                |
| 2022-09-08 |       | SB        | 0                  | 1                         | 0                       | 1                |
| 2022-09-08 | 6:45  | NB        | 0                  | 3                         | 0                       | 3                |
| 2022-09-08 |       | SB        | 0                  | 1                         | 0                       | 1                |
| 2022-09-08 | 7:00  | NB        | 0                  | 1                         | 0                       | 1                |
| 2022-09-08 | 7:15  | SB        | 0                  | 1                         | 0                       | 1                |
| 2022-09-08 | 7:30  | NB        | 0                  | 1                         | 0                       | 1                |
| 2022-09-08 | 8:00  | NB        | 0                  | 1                         | 0                       | 1                |
| 2022-09-08 | 8:30  | SB        | 0                  | 1                         | 0                       | 1                |
| 2022-09-08 | 8:45  | SB        | 0                  | 1                         | 0                       | 1                |
| 2022-09-08 | 9:45  | NB        | 0                  | 1                         | 0                       | 1                |
| 2022-09-08 |       | SB        | 0                  | 1                         | 0                       | 1                |
| 2022-09-08 | 10:00 | NB        | 0                  | 1                         | 0                       | 1                |
| 2022-09-08 | 11:45 | NB        | 0                  | 1                         | 0                       | 1                |
| 2022-09-08 |       | SB        | 0                  | 1                         | 0                       | 1                |
| 2022-09-08 | 12:00 | SB        | 0                  | 1                         | 0                       | 1                |

#### Classification by Direction 2311 S 12TH STREET, SB

Start: 2022-09-02 End: 2022-09-08 Times: 0:15-23:59

Days Included: W Th Speed Range: 15-50 mph Lanes Included: 1, 2

Hourly Count - NB

Total Class Count by Direction