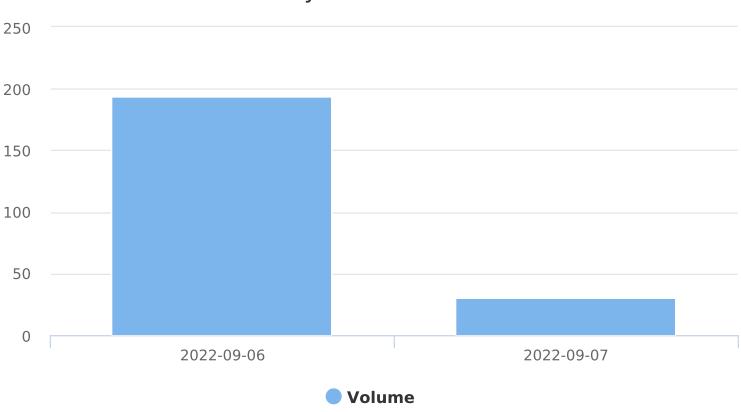

### Volume by Time 1210 FLAMBEAU ST, EB

Days Included: Tu W Start: 2022-09-01 End: 2022-09-08 Times: 8:00-23:59

Speed Bins: Size 10, Range 15 to 50 Time View: By Day (Total Volumes)

| Date  | 08:<br>00 | 09:<br>00 | 10:<br>00 | 11:<br>00 | 12:<br>00 |     | 14:<br>00 |     | 16:<br>00 | 17:<br>00 |     | 19:<br>00 |     | 21:<br>00 | 22:<br>00 | 23:<br>00 | Total |
|-------|-----------|-----------|-----------|-----------|-----------|-----|-----------|-----|-----------|-----------|-----|-----------|-----|-----------|-----------|-----------|-------|
| 09-06 | n/a       | n/a       | 16        | 10        | 17        | 16  | 17        | 17  | 29        | 34        | 10  | 13        | 3   | 5         | 5         | 2         | 194   |
| 09-07 | 24        | 6         | n/a       | n/a       | n/a       | n/a | n/a       | n/a | n/a       | n/a       | n/a | n/a       | n/a | n/a       | n/a       | n/a       | 30    |
| Total | 24        | 6         | 16        | 10        | 17        | 16  | 17        | 17  | 29        | 34        | 10  | 13        | 3   | 5         | 5         | 2         | 224   |

### Daily Total Volume