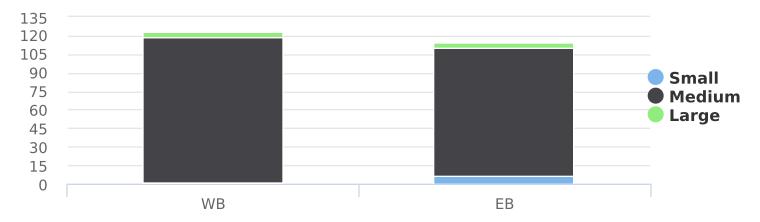

### Classification by Direction 1210 FLAMBEAU ST, EB

Start: 2022-09-01

End: 2022-09-08

Times: 0:15-23:59

| Date       | Time | Direction | Small<br>(Class 1) | Medium<br>(Classes 2 & 3) | Large<br>(Classes 4-12) | Average<br>Total |
|------------|------|-----------|--------------------|---------------------------|-------------------------|------------------|
| 2022-09-07 | 8:00 | WB        | 0                  | 0                         | 1                       | 1                |
| 2022-09-07 | 8:15 | WB        | 0                  | 3                         | 0                       | 3                |
| 2022-09-07 |      | EB        | 0                  | 1                         | 2                       | 3                |
| 2022-09-07 | 8:30 | WB        | 0                  | 6                         | 0                       | 6                |
| 2022-09-07 |      | EB        | 0                  | 3                         | 0                       | 3                |
| 2022-09-07 | 8:45 | WB        | 0                  | 1                         | 0                       | 1                |
| 2022-09-07 |      | EB        | 0                  | 1                         | 0                       | 1                |
| 2022-09-07 | 9:15 | WB        | 0                  | 1                         | 1                       | 2                |
| Average    |      |           | 0.1<br>(3.0%)      | 2.3<br>(93.7%)            | 0.1<br>(3.4%)           | 2.4              |
| Total      |      |           | 7                  | 222                       | 8                       | 237              |

Total Class Count by Direction