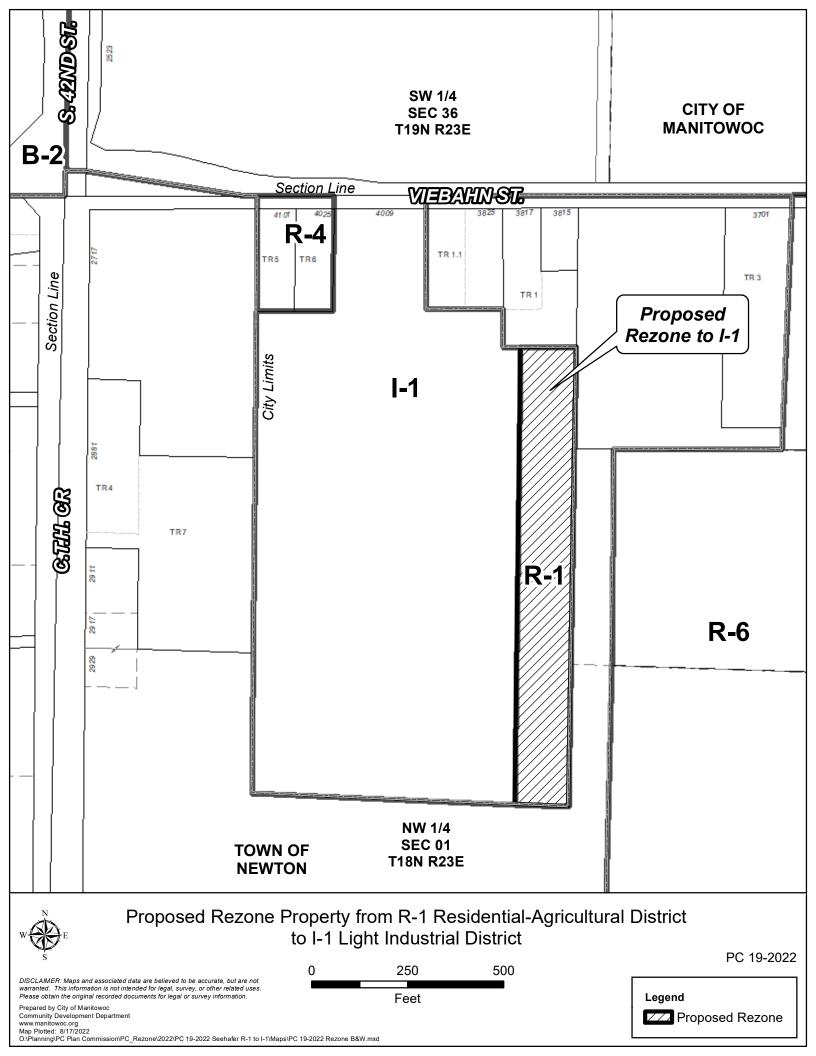

## **Surrounding Property Land Uses and Zoning**

| Direction | Existing Land Use    | Existing Zoning          |
|-----------|----------------------|--------------------------|
| East      | Vacant / Undeveloped | R-6 Multiple Family      |
| North     | Industrial           | I-1 Light Industrial     |
| South     | Vacant / Undeveloped | Town of Newton Zoning R2 |
| West      | Industrial, Business | I-1 Light Industrial     |

**Comprehensive Plan:** The 20 Year Future Land Use Map shows the subject area as Planned Neighborhood. The property directly north and adjacent to the subject property is shown as Office/Industrial on the map.

### Report:

Seehafer Broadcasting Corporation is requesting to rezone a strip of land from R-1 Residential – Agricultural to I-1 Light Industrial. The strip of land is approximately 150' wide by 1,200' deep and measuring roughly 4.1 acres in size. The subject area to be rezoned is part of a larger 26.45 acre parcel, of which approximately 22 acres is currently zoned I-1 Light Industrial. Access to the property is off of Viebahn Street. The property is surrounded on the east, south and west by the Town of Newton.

In 1980 the property was annexed into the City and zoned to its current zoning classification. At that time, the area was zoned light industrial to allow for the construction of 4 radio antennas for WCUB radio. The notes in the old file suggest that the strip of R-1 zoning was created to address some concerns of the neighboring properties.

# Proposed Rezone Property from R-1 Residential-Agricultural District to I-1 Light Industrial District

PC 19-2022

DISCLAIMER: Maps and associated data are believed to be accurate, but are not warranted. This information is not intended for legal, survey, or other related uses. Please obtain the original recorded documents for legal or survey information.