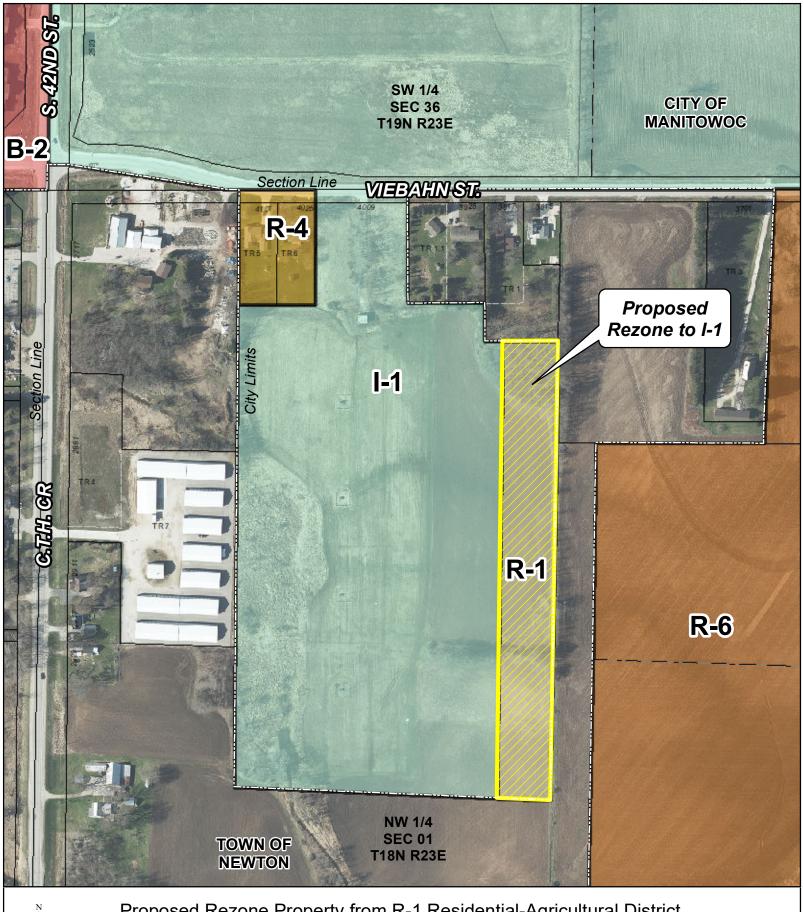

## **Surrounding Property Land Uses and Zoning**

| Direction | Existing Land Use    | Existing Zoning          |
|-----------|----------------------|--------------------------|
| East      | Vacant / Undeveloped | R-6 Multiple Family      |
| North     | Industrial           | I-1 Light Industrial     |
| South     | Vacant / Undeveloped | Town of Newton Zoning R2 |
| West      | Industrial, Business | I-1 Light Industrial     |

**Comprehensive Plan:** The 20 Year Future Land Use Map shows the subject area as Planned Neighborhood. The property directly north and adjacent to the subject property is shown as Office/Industrial on the map.

### Report:

Seehafer Broadcasting Corporation is requesting to rezone a strip of land from R-1 Residential – Agricultural to I-1 Light Industrial. The strip of land is approximately 150' wide by 1,200' deep and measuring roughly 4.1 acres in size. The subject area to be rezoned is part of a larger 26.45 acre parcel, of which approximately 22 acres is currently zoned I-1 Light Industrial. Access to the property is off of Viebahn Street. The property is surrounded on the east, south and west by the Town of Newton.

In 1980 the property was annexed into the City and zoned to its current zoning classification. At that time, the area was zoned light industrial to allow for the construction of 4 radio antennas for WCUB radio. The notes in the old file suggest that the strip of R-1 zoning was created to address some concerns of the neighboring properties.

# Proposed Rezone Property from R-1 Residential-Agricultural District to I-1 Light Industrial District

PC 19-2022

DISCLAIMER: Maps and associated data are believed to be accurate, but are not warranted. This information is not intended for legal, survey, or other related uses. Please obtain the original recorded documents for legal or survey information.