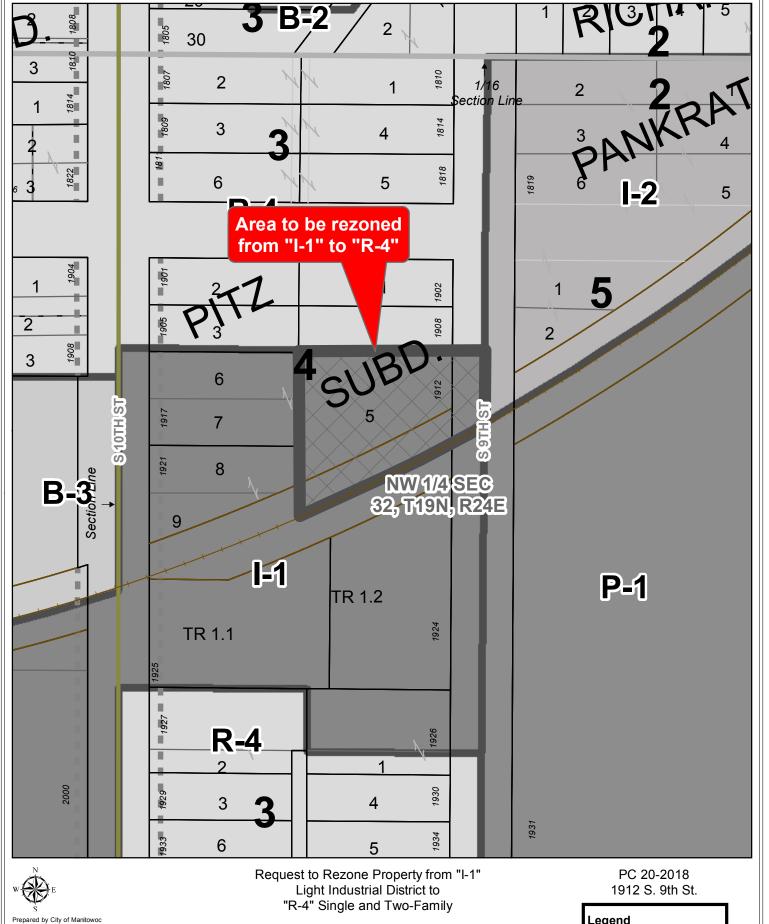

### Report to the Manitowoc Plan Commission

Meeting Date: June 27, 2018

Report Print Date: 6/22/2018 7:53 AM

Request: PC 20-2018: Matte / Marcelle, Request for a Change in Zoning from I-1 Light

Industrial to R-4 Single and Two Family located 1912 S. 9<sup>th</sup> Street.

Existing Zoning for Subject Property: I-1 Light Industrial

#### **Surrounding Property Land Uses and Zoning**

| Direction   | Existing Land Use        | Existing Zoning              |
|-------------|--------------------------|------------------------------|
| North, West | Single and two family    | R-4 Single and Two Family    |
|             | residential              |                              |
| South       | Late's restaurant        | I-1 Light Industrial         |
| East        | Former Richter Vinegar   | I-2 Heavy Industrial and P-1 |
|             | Building, Red Arrow Park | Conservancy                  |

**Report:** Gene and Dawn Matte currently own the .371 acre parcel located at 1912 S. 9<sup>th</sup> Street. The parcel is zoned I-1 Light Industrial and has a 1,000 s.f +/- storage building on it. The current building is setback approximately 105' from S. 9<sup>th</sup> Street. The parcel has 56 feet of frontage on S. 9<sup>th</sup> Street and approximately 185 feet of frontage along the Wisconsin Central R.R. tracks to the south.

Request to Rezone Property from "I-1" Light Industrial District to "R-4" Single and Two-Family

PC 20-2018 1912 S. 9th St.