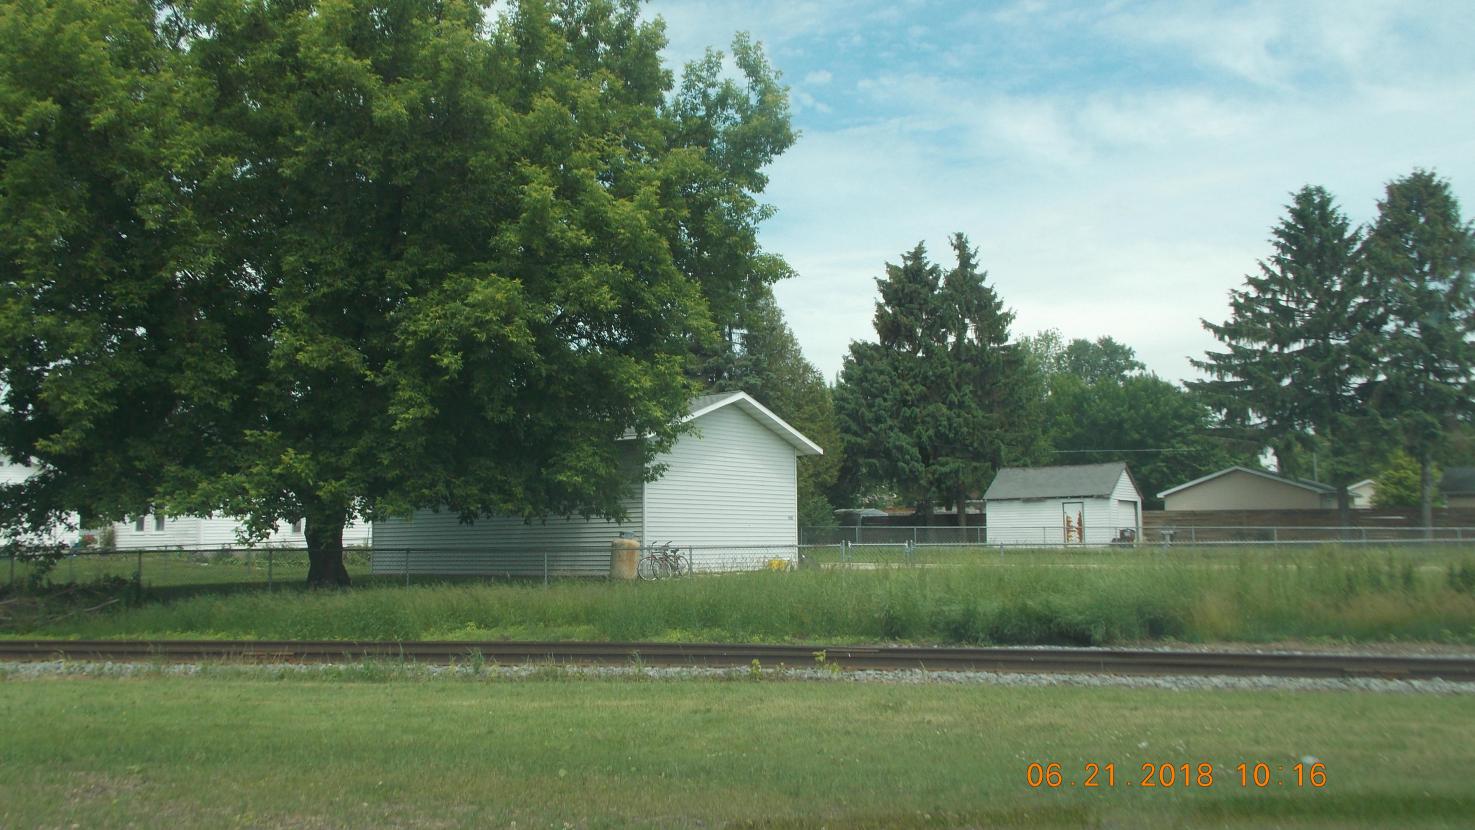

**Report:** Gene and Dawn Matte currently own the .371 acre parcel located at 1912 S. 9<sup>th</sup> Street. The parcel is zoned I-1 Light Industrial and has a 1,000 s.f +/- storage building on it. The current building is setback approximately 105' from S. 9<sup>th</sup> Street. The parcel has 56 feet of frontage on S. 9<sup>th</sup> Street and approximately 185 feet of frontage along the Wisconsin Central R.R. tracks to the south.

Ted Marcelle would like to purchase the property, rezone it, and construct his residence on the property. He is planning on keeping the existing building and constructing his residence east of the building.