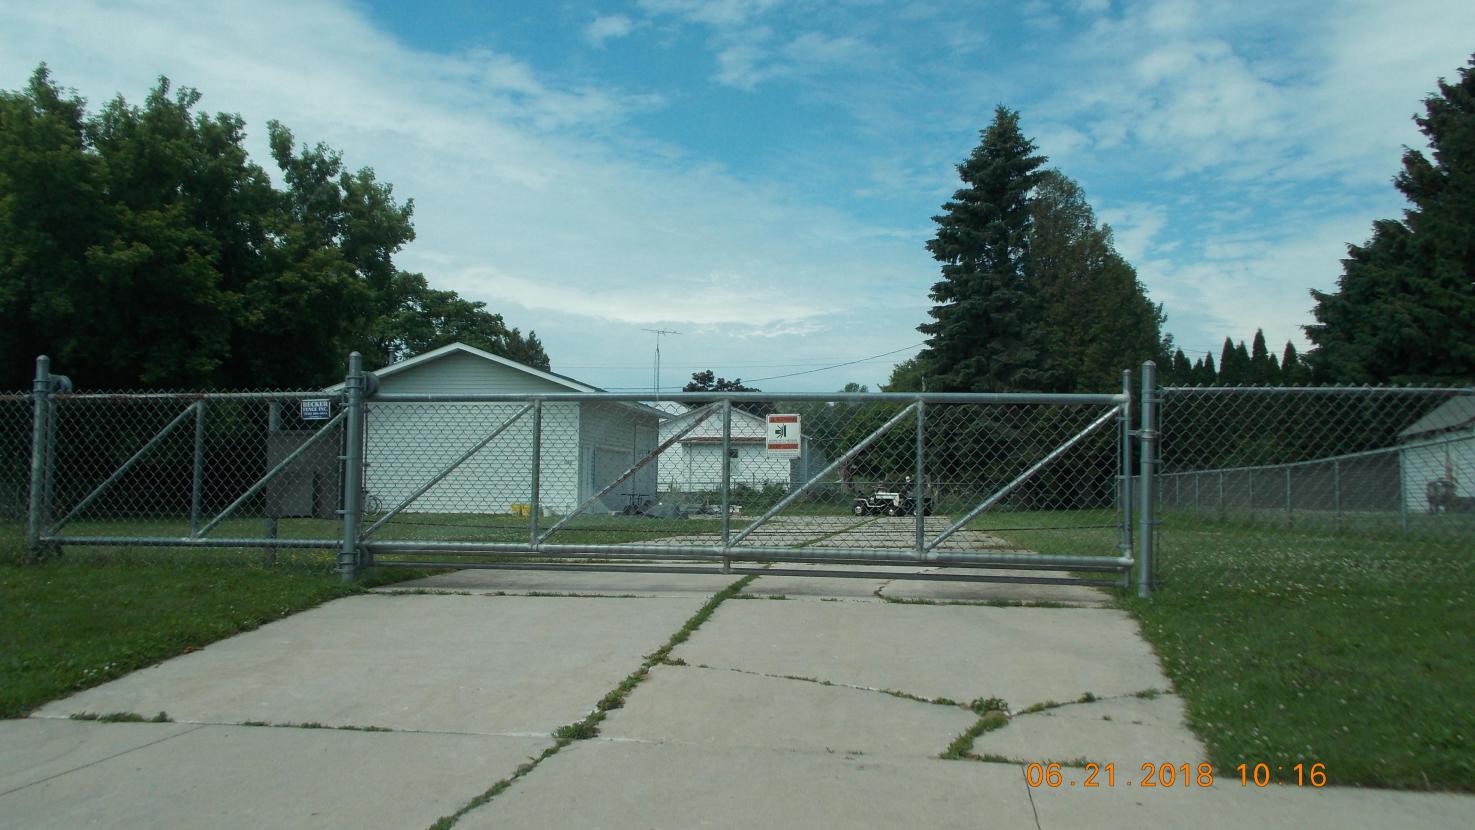

Reason for Request: In order to build a residence the property needs to be rezoned to a

residential district from the current industrial zoning district.

**Existing Land Use for Subject Property:** storage building on the property.

**Report:** Gene and Dawn Matte currently own the .371 acre parcel located at 1912 S. 9<sup>th</sup> Street. The parcel is zoned I-1 Light Industrial and has a 1,000 s.f +/- storage building on it. The current building is setback approximately 105' from S. 9<sup>th</sup> Street. The parcel has 56 feet of frontage on S. 9<sup>th</sup> Street and approximately 185 feet of frontage along the Wisconsin Central R.R. tracks to the south.