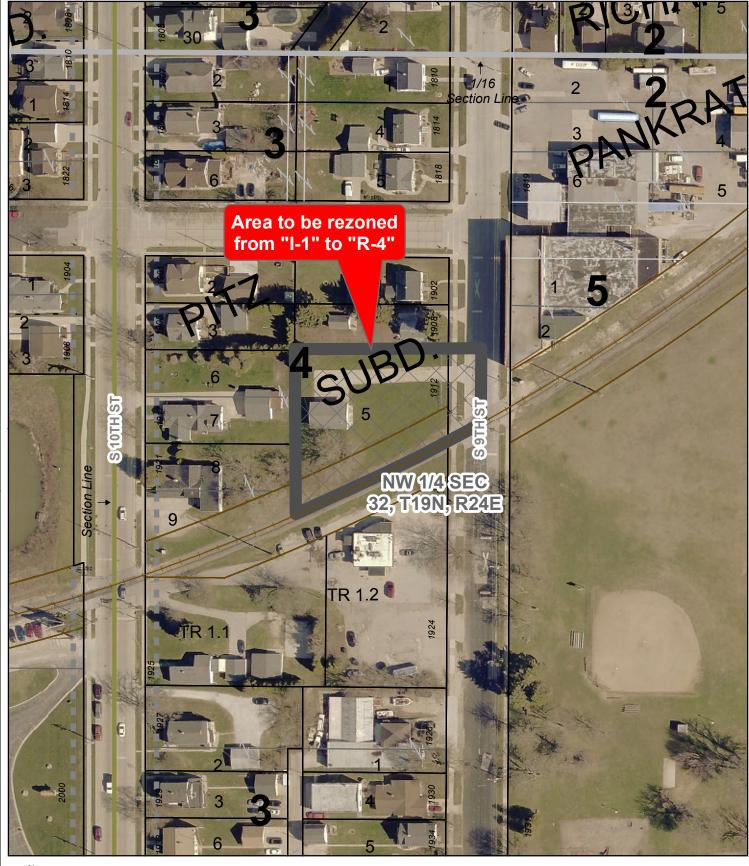

### Report to the Manitowoc Plan Commission

Meeting Date: June 27, 2018

Report Print Date: 6/22/2018 7:53 AM

Request: PC 20-2018: Matte / Marcelle, Request for a Change in Zoning from I-1 Light

Industrial to R-4 Single and Two Family located 1912 S. 9<sup>th</sup> Street.

**Report:** Gene and Dawn Matte currently own the .371 acre parcel located at 1912 S. 9<sup>th</sup> Street. The parcel is zoned I-1 Light Industrial and has a 1,000 s.f +/- storage building on it. The current building is setback approximately 105' from S. 9<sup>th</sup> Street. The parcel has 56 feet of frontage on S. 9<sup>th</sup> Street and approximately 185 feet of frontage along the Wisconsin Central R.R. tracks to the south.

Request to Rezone Property from "I-1" Light Industrial District to "R-4" Single and Two-Family

PC 20-2018 1912 S. 9th St.