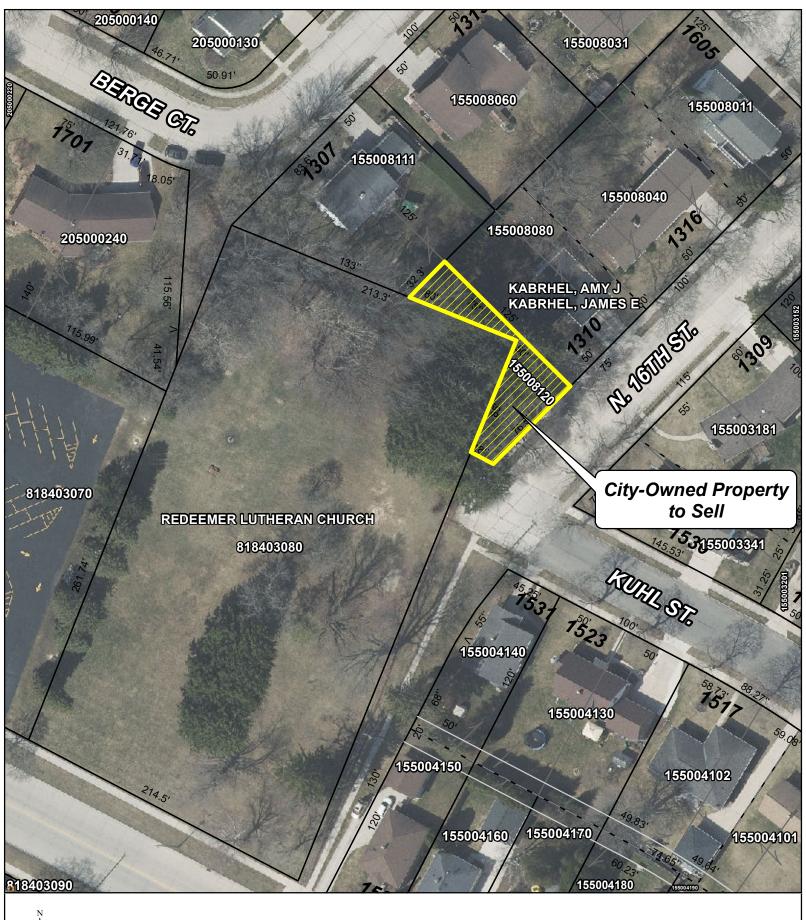

## Report to the Manitowoc Plan Commission

Meeting Date: Wednesday, January 22, 2025

**Request:** PC 3-2025: City of Manitowoc / Redeemer Lutheran Church Sale of City owned land N. 16th Street, Parcel # 155008120.

**Report:** The City of Manitowoc owns an oddly shaped, unbuildable lot that has no value to the City. The irregular shaped lot was platted in 1947 and is described as Lot 12, Block 8 of the S.O. Berge Subdivision. It is 0.09 acres (3,920 s.f.), with 76.5 feet of frontage along N. 16<sup>th</sup> Street.

The lot was brought to staff's attention because there were some dead ash trees on it that the City forestry crew had to remove. Historically the City has tried to sell any property that has no use or value to the City.

The City Attorney's office has contacted the two adjacent property owners and Redeemer Lutheran Church (Redeemer) expressed interest in acquiring the property. James and Amy Kabrhel, 1310 N. 16<sup>th</sup> Street did not have any interest in the property.

The property is zoned R-2 Single Family Residential. Redeemer could combine the irregular shaped lot with some of their existing property and make a buildable lot. Currently the City is responsible for maintenance on the lot. The sale of the lot would benefit both the City and Redeemer.

## Request to Purchase City Lands

PC 3-2025

DISCLAIMER: Maps and associated data are believed to be accurate, but are not warranted. This information is not intended for legal, survey, or other related uses. Please obtain the original recorded documents for legal or survey information.

Legend City Owned Property