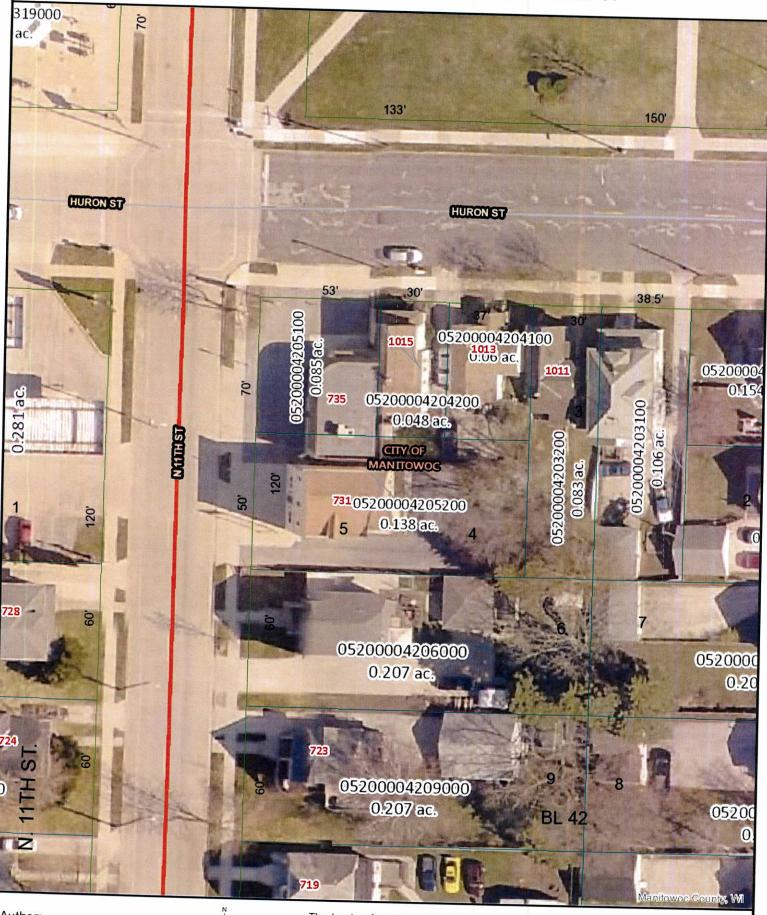

#### Report:

The subject property is located at 735 N. 11<sup>th</sup> Street, which is at the corner of N. 11<sup>th</sup> and Huron Streets. The lot measures 53' along Huron and 70' along N. 11<sup>th</sup>. In addition to the issuance of the special permit, the applicant is requesting a waiver to the sight separation distance from a residence and the maximum percent that an animated sign can be compared to the non-animated portion.

A. A sight distance of at least 150 feet between any existing single- and two-family residential land uses as measured from the edge of the proposed animated sign to the lot line of such a residential land use; and the proposed sign is approximately 50' from the nearest residence located at 1015 Huron Street. The animated face of the sign will not be pointing towards the residence. In addition there are no windows on the west side of the residence is roughly 4 to 5 feet setback from the Huron Street right of way line so it too is not directly viewing the face of the animated sign. Due to the site conditions staff's opinion is that the 150 feet separation sight distance could be waived. Section 15.450(18)g(9) also allows the Plan Commission to waive the separation distance based on site characteristics.