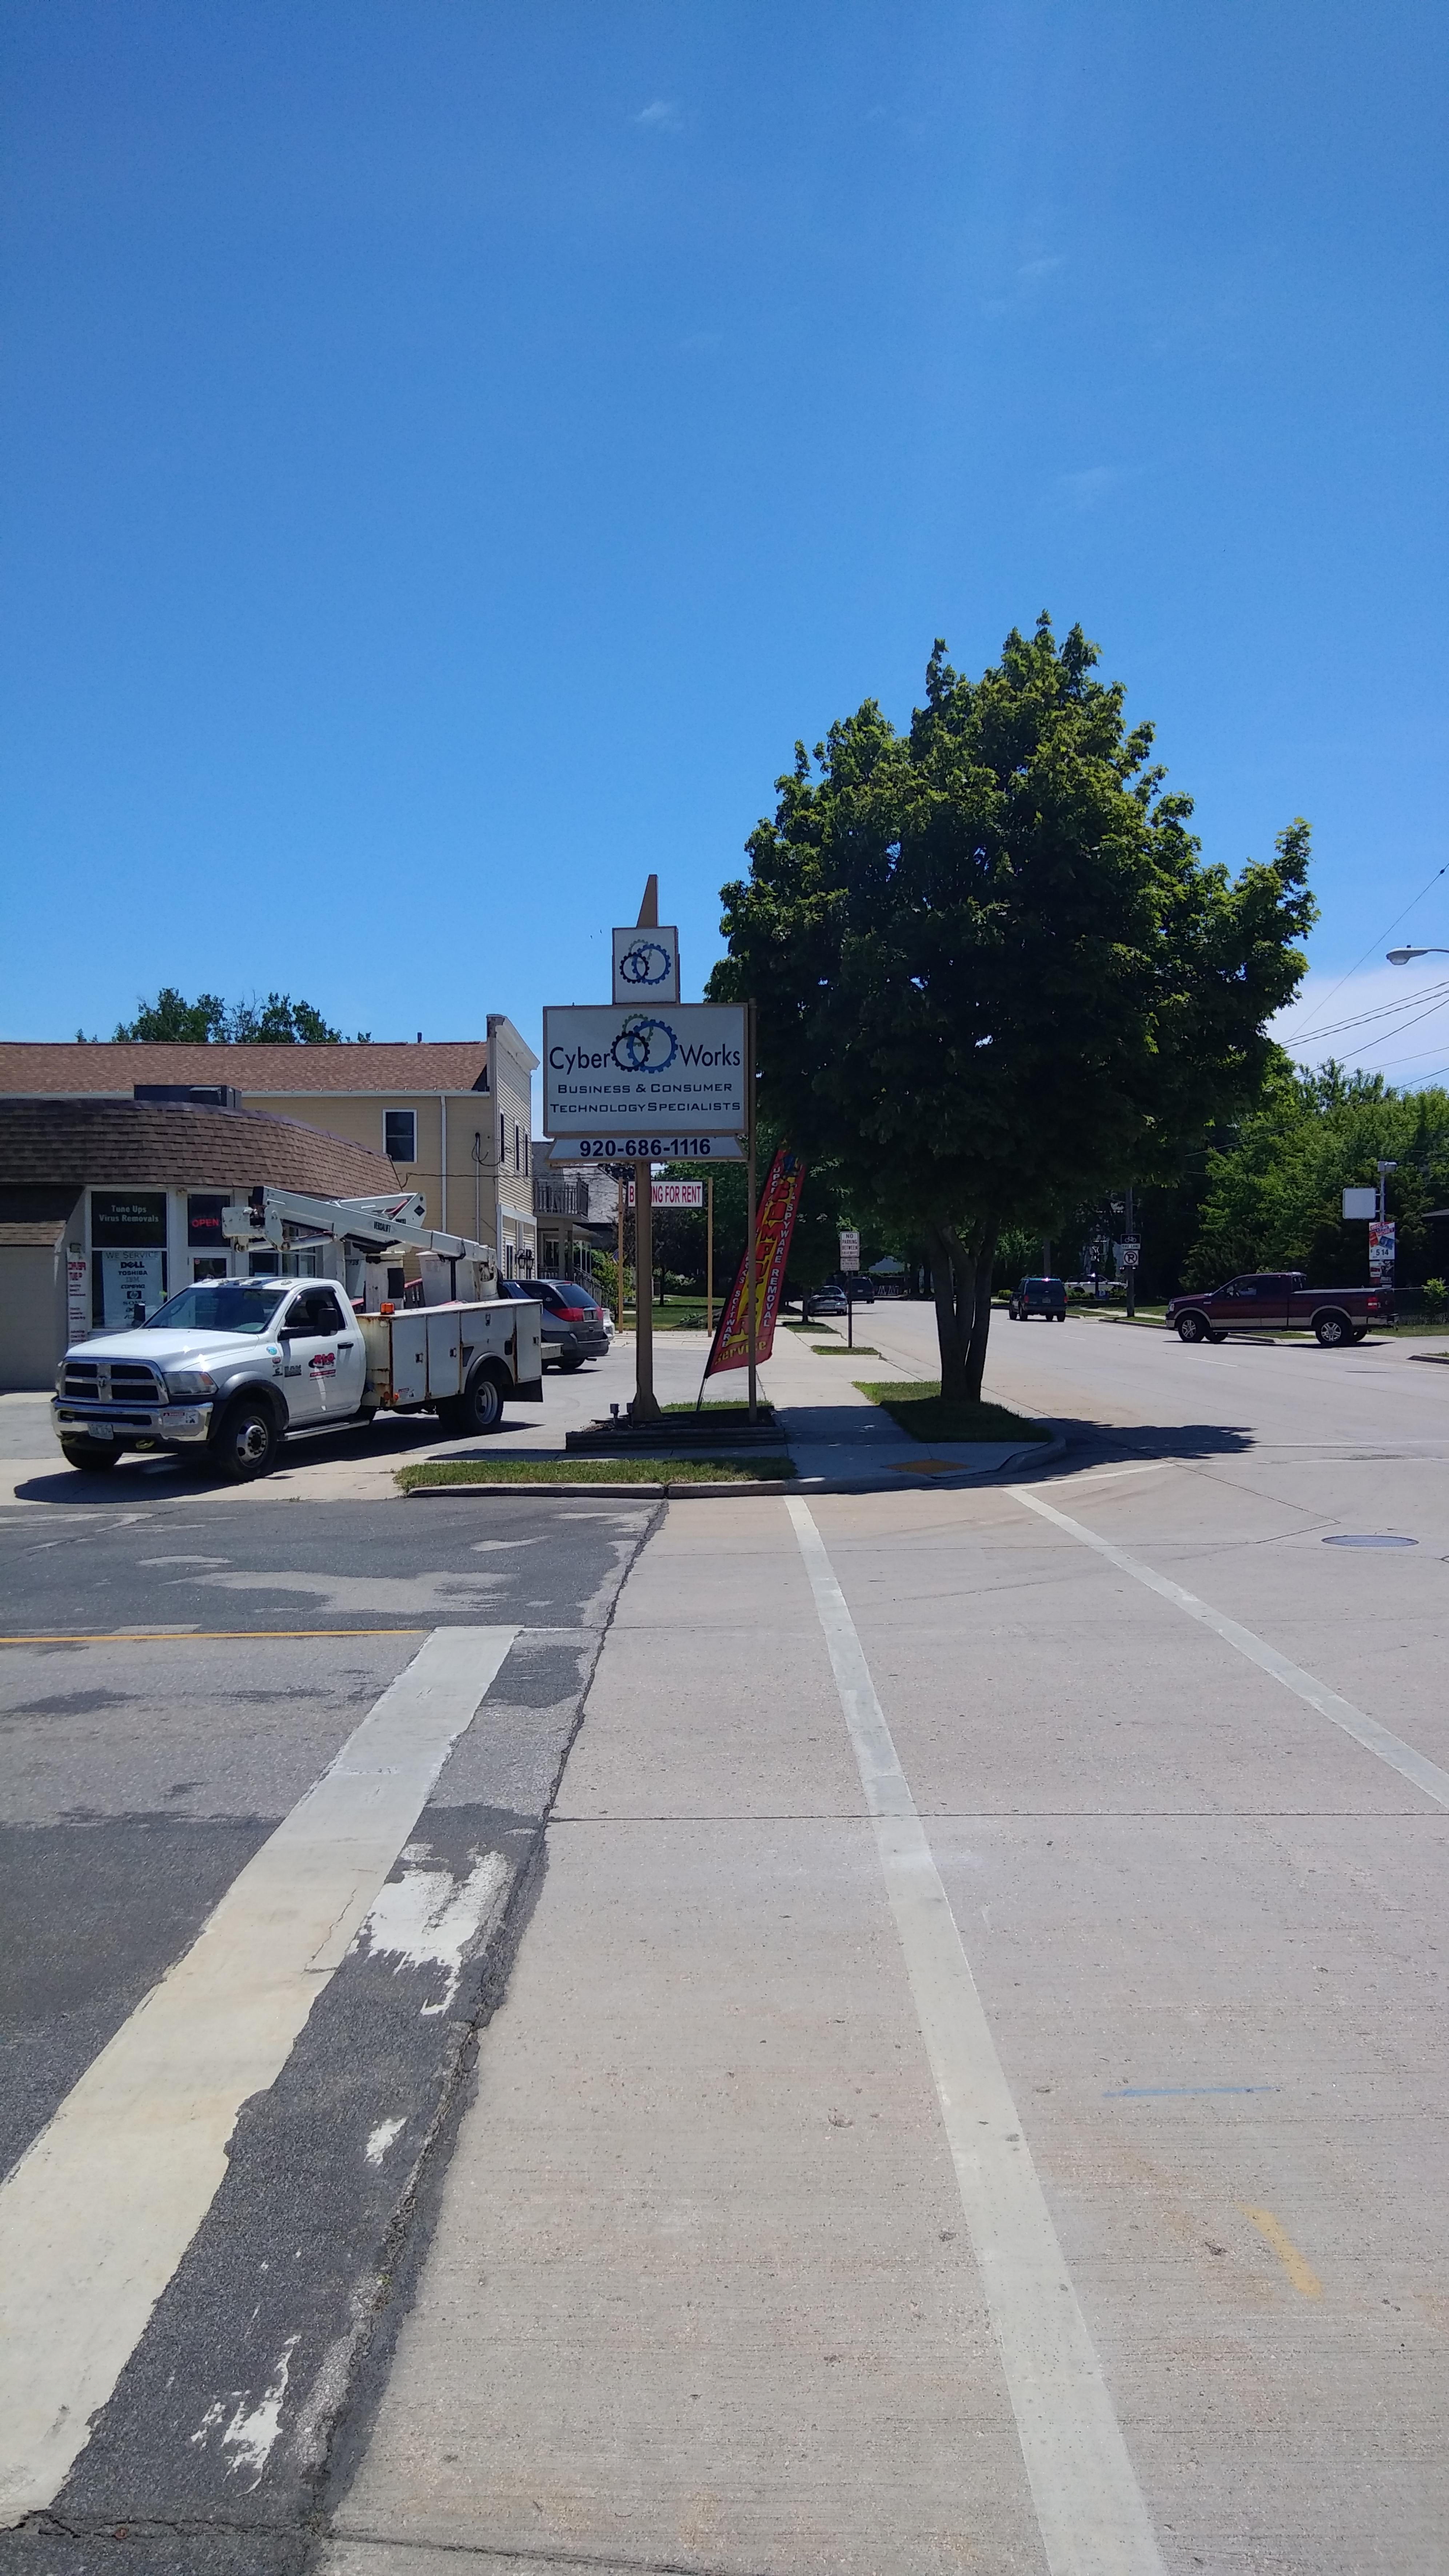

#### Report:

The subject property is located at 735 N. 11<sup>th</sup> Street, which is at the corner of N. 11<sup>th</sup> and Huron Streets. The lot measures 53' along Huron and 70' along N. 11<sup>th</sup>. In addition to the issuance of the special permit, the applicant is requesting a waiver to the sight separation distance from a residence and the maximum percent that an animated sign can be compared to the non-animated portion.

A. A sight distance of at least 150 feet between any existing single- and two-family residential land uses as measured from the edge of the proposed animated sign to the lot line of such a residential land use; and the proposed sign is approximately 50' from the nearest residence located at 1015 Huron Street. The animated face of the sign will not be pointing towards the residence. In addition there are no windows on the west side of the residence is roughly 4 to 5 feet setback from the Huron Street right of way line so it too is not directly viewing the face of the animated sign. Due to the site conditions staff's opinion is that the 150 feet separation sight distance could be waived. Section 15.450(18)g(9) also allows the Plan Commission to waive the separation distance based on site characteristics.

Due to the site characteristics staff is recommending issuance of the special permit based on following reasons:

1. The 150 foot sight separation distance to the residential use located at 1015 Huron Street is 50' +/- but the animated sign faces do not point directly at the residence and there are no windows on the west side of residence facing the sign

- 2. The residence is only setback 5' +/- from the street so the view from the front windows is perpendicular to the animated sign face.
- 3. The percentage of the animated sign portion is 64% which is over the 30% maximum, but the animated sign is 9.69 s.f., which is below the maximum 30 s.f. that an animated sign could be.
- 4. The intent of the animated sign code is to not require businesses to erect larger nonanimated signs just so they can achieve a larger percentage of an animated portion of a sign.
- 5. Overall the new sign s.f. is less than the current sign s.f., the new total sign area will be 24.82 s.f. compared to 58.83 s.f. for the existing signage.

We are proposing removing the existing structure to just below grade and placing the new pylon sign in close proximity to the existing sign. The current sign is 58.83 square feet. The new proposed sign is 15.13 square feet. There will be a smaller top section with the Cyberworks logo that is 5.44 square feet. The electronic message center will be below the logo and is 9.69 square feet.