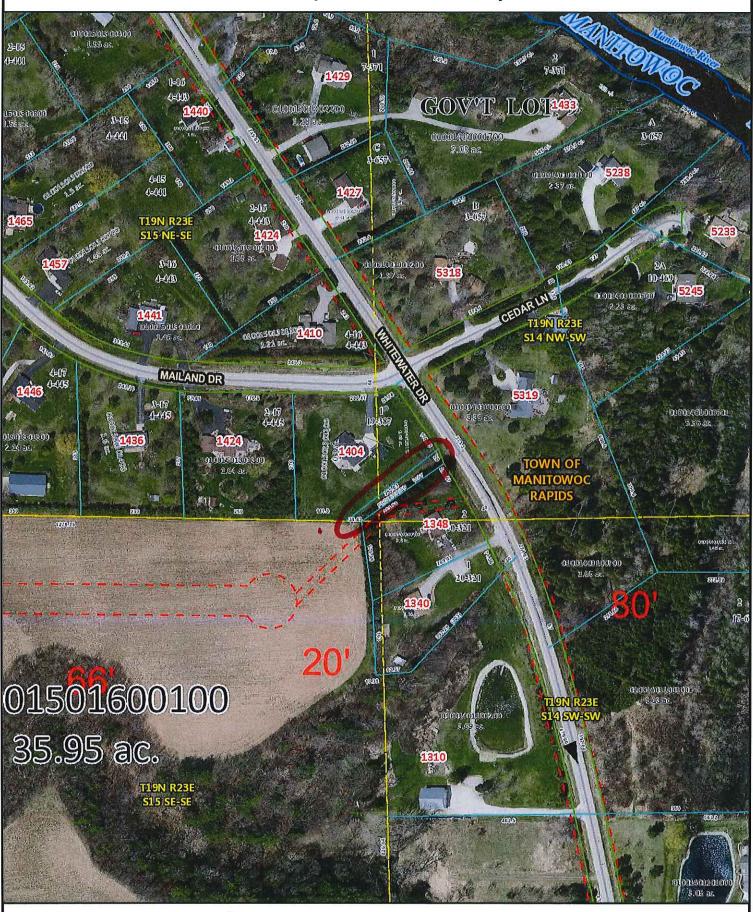

## WISCONSIN, USA

July 26, 2018

To: Mayor and Common Council

From: Manitowoc City Plan Commission

Subject: PC 26-2018: Ledvina / Golding Interest in Acquiring a 20' Pedestrian

Way adjacent to Whitewater Drive.

Dear Mayor and Common Council:

At the July 25, 2018 meeting of the Manitowoc City Plan Commission, the Commission considered all items on its agenda, including the item identified above, and wishes to report and recommend to the Common Council the following action: that the City retain ownership of the 20' pedestrian way and the letters from Mr. Ledvina and Mr. Golding be placed on file.

## 20' City Owned Ped Way

Author: Date Printed: 7/20/2018

The burden for determining fitness for use rests entirely upon the user of this website. Manitowoc County and its co-producers will not be liable in any way for accuracy of the data and they assume no responsibility for direct, indirect, consequential, or other damages.