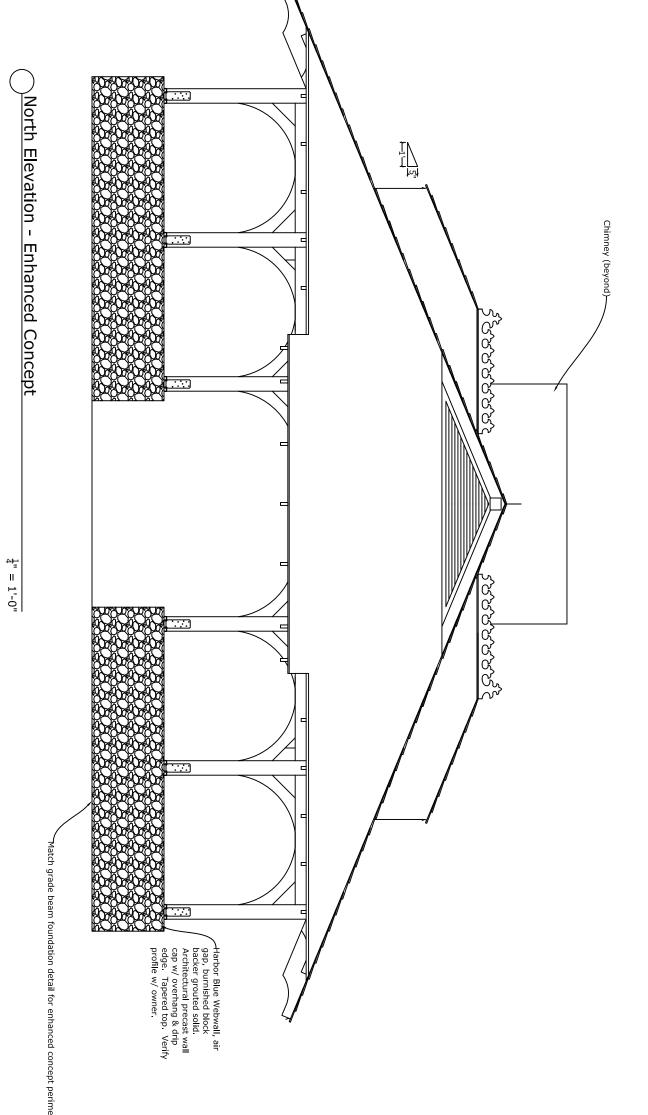

Nick Mueller in community development provided the following description of the architectural design. The Blue Rail Restroom will be a seasonal restroom that provides men's and women's restroom facilities immediately to the north of the parking lot accessing the light house. Amenities will include interior open plan for passive safety surveillance, ADA & pet friendly water fountain, outdoor covered gathering space, and beach sand outdoor shower pillar. The Restroom will take on the aesthetics of a turn of the century boat house with wrapping timber colonnade, awning passive air circulation windows, stone façade, and cedar shake roof.