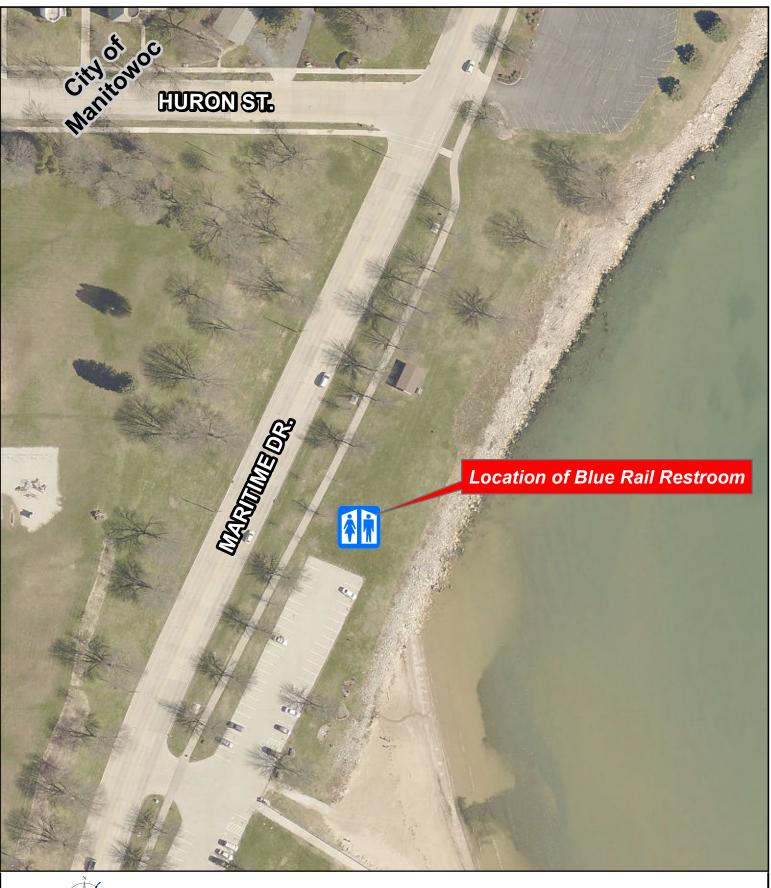

Nick Mueller in community development provided the following description of the architectural design. The Blue Rail Restroom will be a seasonal restroom that provides men's and women's restroom facilities immediately to the north of the parking lot accessing the light house. Amenities will include interior open plan for passive safety surveillance, ADA & pet friendly water fountain, outdoor covered gathering space, and beach sand outdoor shower pillar. The Restroom will take on the aesthetics of a turn of the century boat house with wrapping timber colonnade, awning passive air circulation windows, stone façade, and cedar shake roof.

## **Blue Rail Restroom**

City of Manitowoc, WI

DISCLAIMER: Maps and associated data are believed to be accurate, but are not warranted. This information is not intended for legal, survey, or other related uses. Please obtain the original recorded documents for legal or survey information.

Prepared by City of Manitowoc Community Development Department www.manitowoc.org Map Plottet: 5/18/2020 O\Planning\PC Plan Commission\PC\_Misc\PC 18-2020 Blue Rail Restroom location and design\Maps\PC 18-2020 Blue Rail Restroom.mxd

PC18-2020 **Blue Rail Restroom** Maritime Dr.