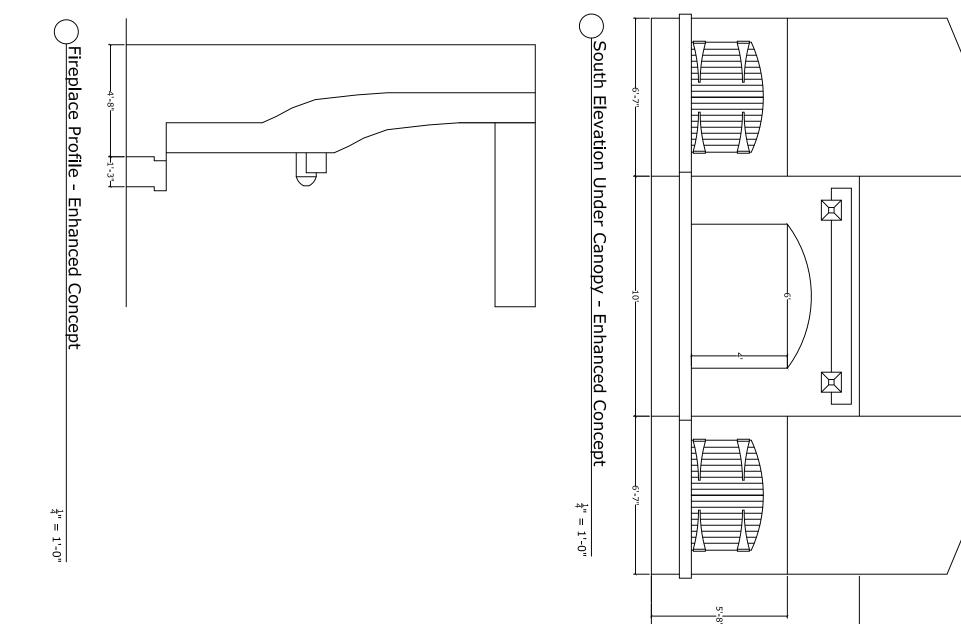

Nick Mueller in community development provided the following description of the architectural design. The Blue Rail Restroom will be a seasonal restroom that provides men's and women's restroom facilities immediately to the north of the parking lot accessing the light house. Amenities will include interior open plan for passive safety surveillance, ADA & pet friendly water fountain, outdoor covered gathering space, and beach sand outdoor shower pillar. The Restroom will take on the aesthetics of a turn of the century boat house with wrapping timber colonnade, awning passive air circulation windows, stone façade, and cedar shake roof.