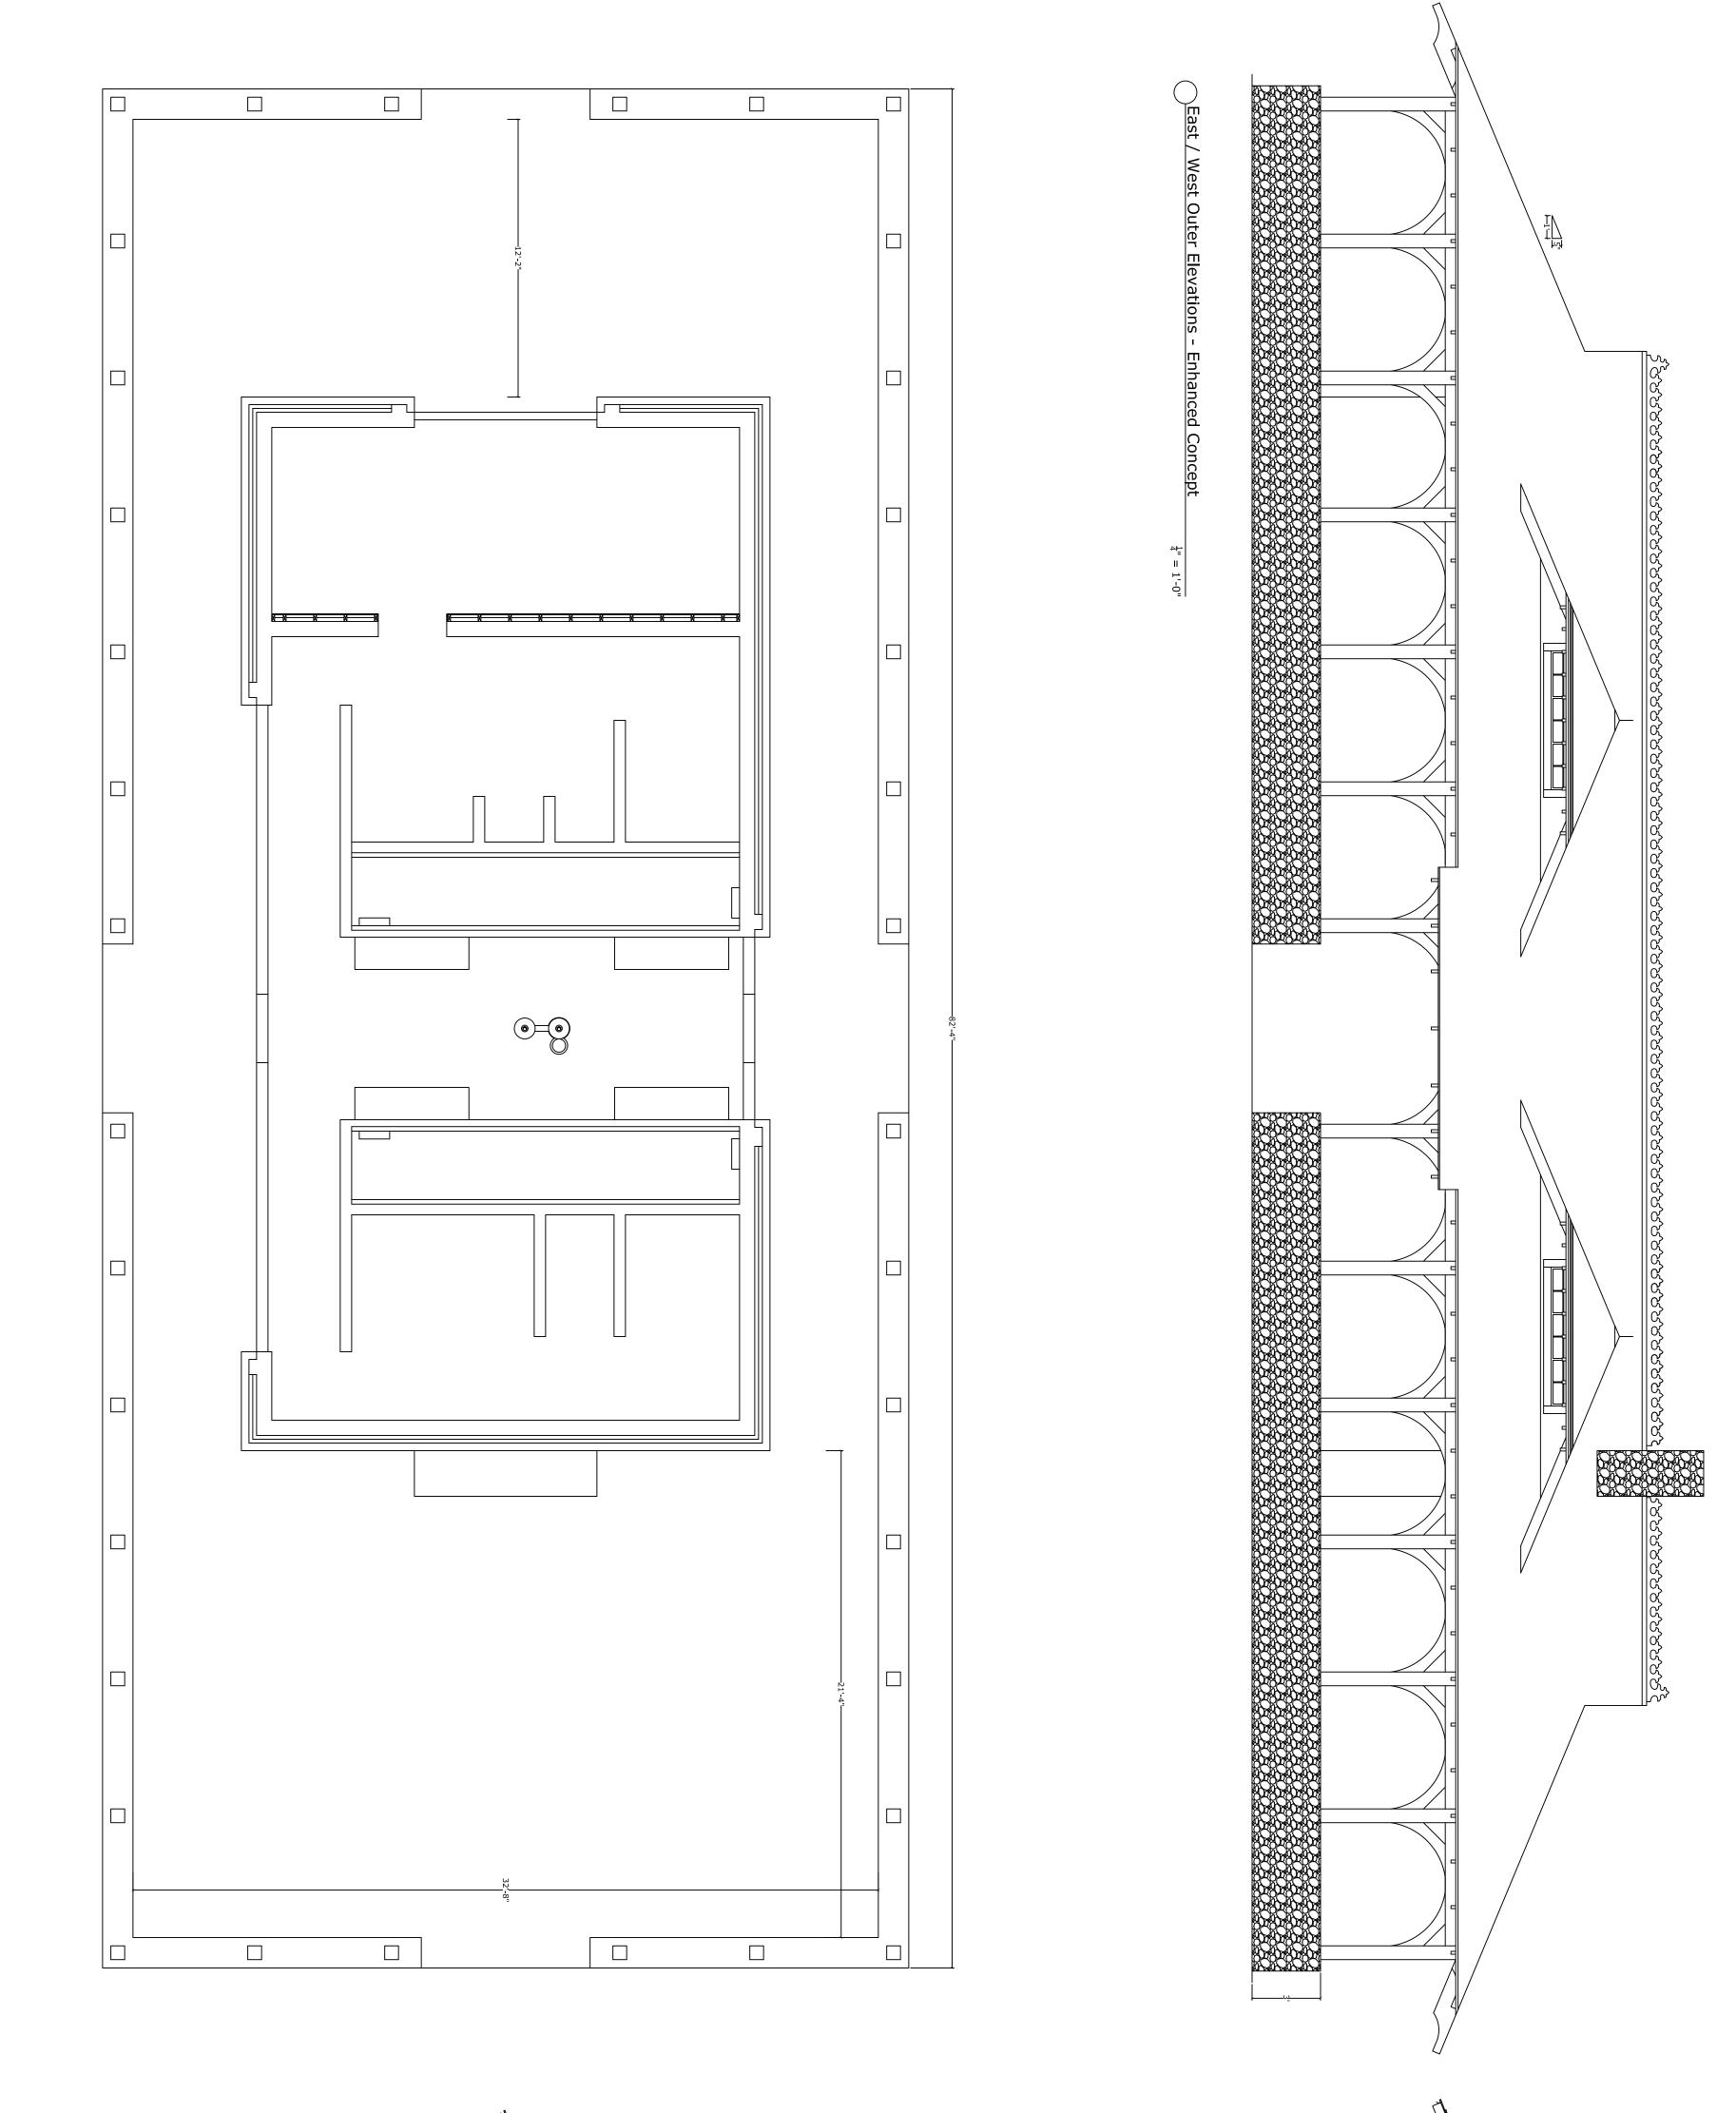

Nick Mueller in community development provided the following description of the architectural design. The Blue Rail Restroom will be a seasonal restroom that provides men's and women's restroom facilities immediately to the north of the parking lot accessing the light house. Amenities will include interior open plan for passive safety surveillance, ADA & pet friendly water fountain, outdoor covered gathering space, and beach sand outdoor shower pillar. The Restroom will take on the aesthetics of a turn of the century boat house with wrapping timber colonnade, awning passive air circulation windows, stone façade, and cedar shake roof.