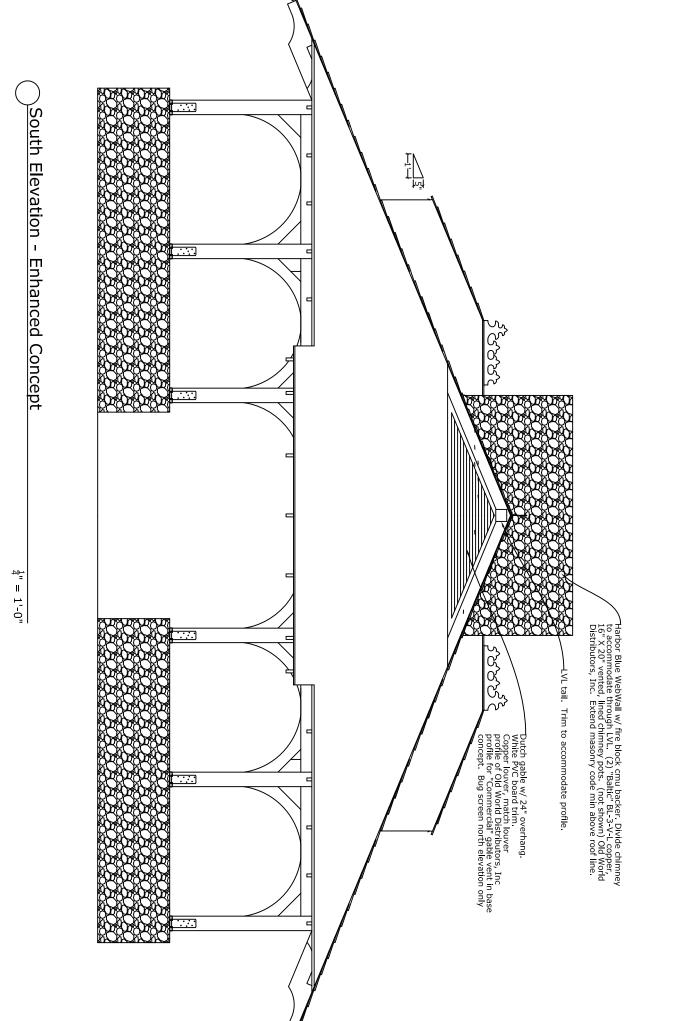

Nick Mueller in community development provided the following description of the architectural design. The Blue Rail Restroom will be a seasonal restroom that provides men's and women's restroom facilities immediately to the north of the parking lot accessing the light house. Amenities will include interior open plan for passive safety surveillance, ADA & pet friendly water fountain, outdoor covered gathering space, and beach sand outdoor shower pillar. The Restroom will take on the aesthetics of a turn of the century boat house with wrapping timber colonnade, awning passive air circulation windows, stone façade, and cedar shake roof.