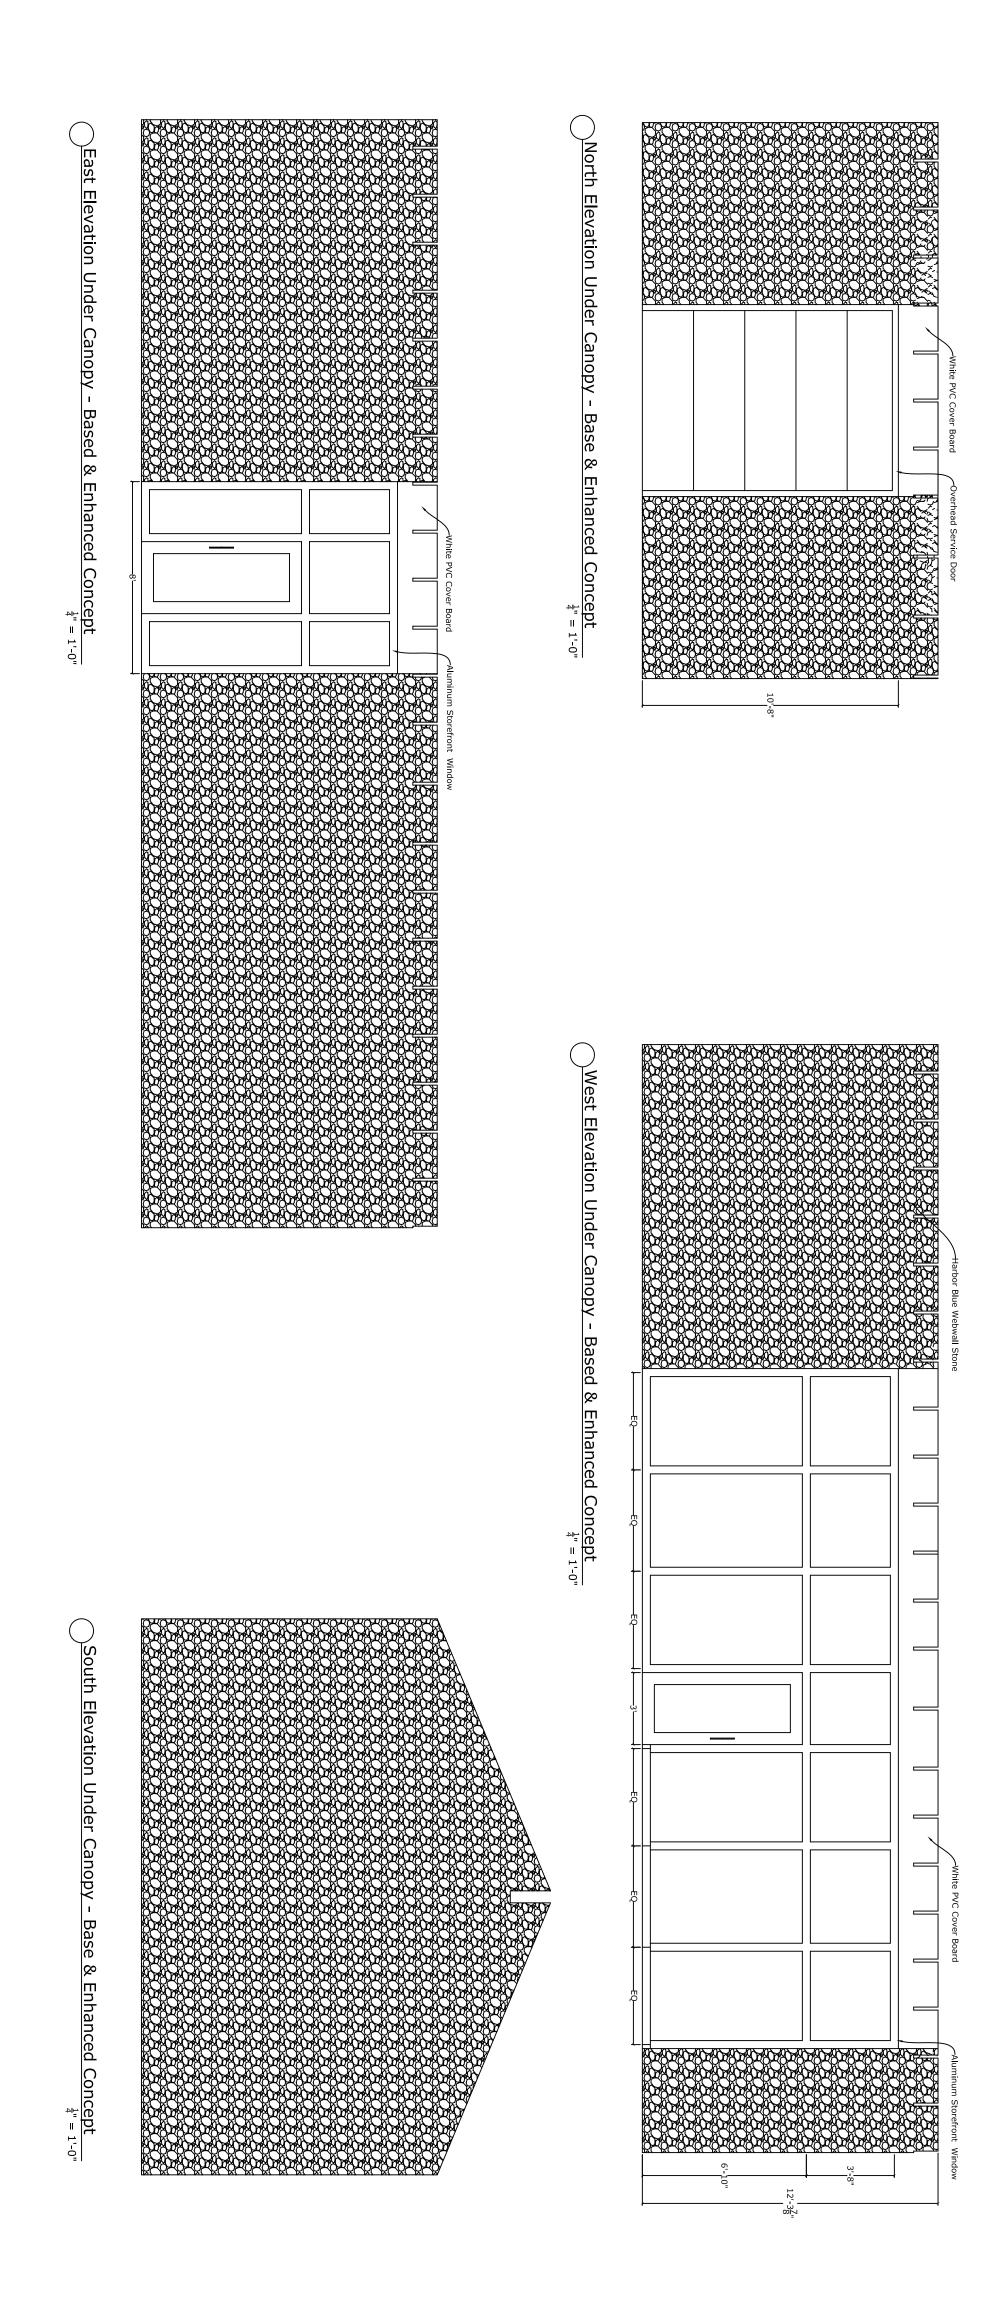

Nick Mueller in community development provided the following description of the architectural design. The Blue Rail Restroom will be a seasonal restroom that provides men's and women's restroom facilities immediately to the north of the parking lot accessing the light house. Amenities will include interior open plan for passive safety surveillance, ADA & pet friendly water fountain, outdoor covered gathering space, and beach sand outdoor shower pillar. The Restroom will take on the aesthetics of a turn of the century boat house with wrapping timber colonnade, awning passive air circulation windows, stone façade, and cedar shake roof.