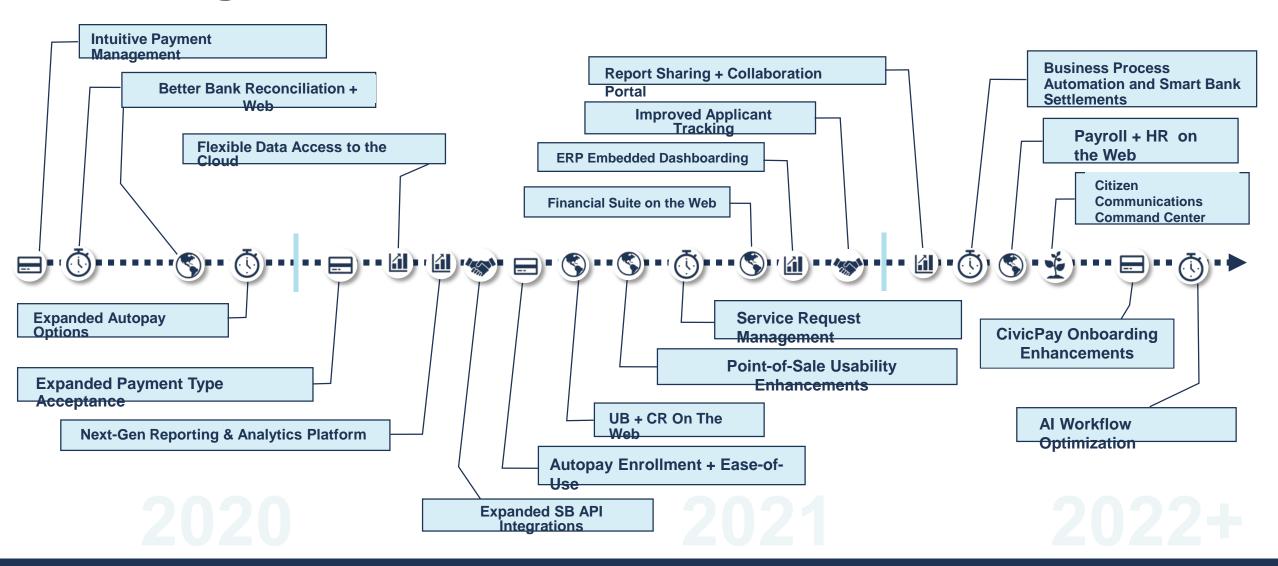

u** 



# **Agenda**

### New Feature Development

Springbrook's Cloud solution is the primary product for new feature development.

#### New User Interface

Springbrook is actively developing a new user interface, built specifically for the browser.

#### **General Benefits**

Enhanced security and continuity of service.

# **Special Pricing Offer**

Specialized pricing for Manitowoc to align with incremental delivery of value.



# **New Feature Development**

- Cloud product is default for new feature development
- The on-premise solution continues to be enhanced, but
   Cloud is enhanced at significantly increased rate
- Many new features are only available in Cloud solution, including new reporting solution and new user interface

# Investing in Innovation Across the Entire Platform





# Finance Suite Improvement Examples

Our new user interface is accompanied by significant new feature development.

#### Statement-based bank reconciliation

 Entirely based around ending statement balance

#### Match reconciliation transactions in real-time

 On screen calculations of your selected deposits and checks.

# Split your cash deposits based on payment type

 Allows for splitting cash deposits based on check, cash, or user defined payment types

#### Re-envisioned cash entry

 Easily train new staff who are familiar with POS

#### **Drag-and-drop files**

Drag-and-drop files both as attachments and imports

#### Mobile workflow approvals

 Review and approve workflows entirely in the web, on any device

#### **Optimized requisition entry**

Enter requisitions from the web,