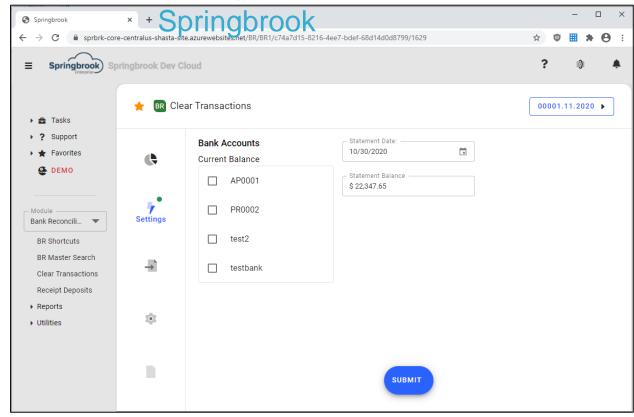

#### Statement-based bank reconciliation

 Entirely based around ending statement balance

#### Match reconciliation transactions in real-time

 On screen calculations of your selected deposits and checks.