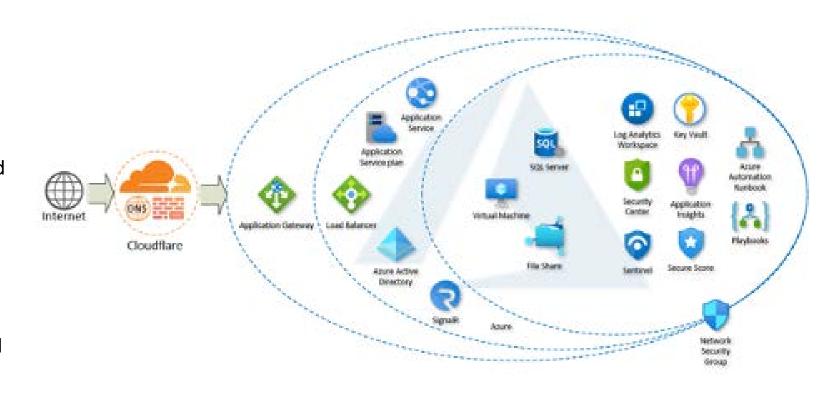

#### Balancing the Load

- Managed DNS Cloudflare acts as Springbrook's authoritative DNS service providing advanced security, DDoS mitigation and DNSSEC capabilities.
- Argo Smart Routing optimizes traffic routing from Cloudflare edge to Springbrook origin servers, routing around internet congestion.
- Content Delivery Network (CDN) static content caching
- Web Application Firewall (WAF) –
  provides real-time protection against
  malicious attacks based on the OWASP
  Top 10. Additionally, Cloudflare developed
  and managed rulesets are deployed that
  are tuned based on machine learning and
  intelligence gathered by Cloudflare as the
  threat landscape evolves.

#### Always On

Azure infrastructure and services are grouped into Regions, which is a set of datacenters deployed within a defined geographic area and interconnected with a high-speed low-latency network.