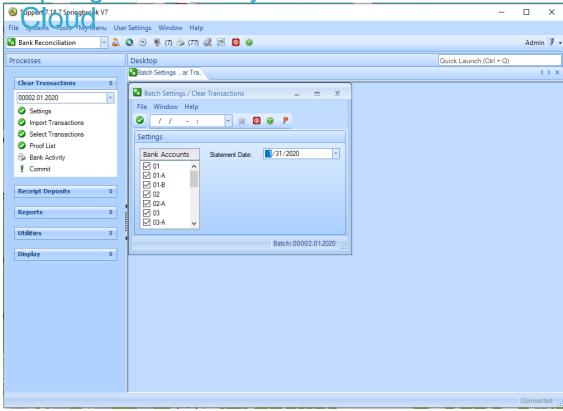

#### Statement-based bank reconciliation

 Entirely based around ending statement balance

#### Match reconciliation transactions in real-time

 On screen calculations of your selected deposits and checks.