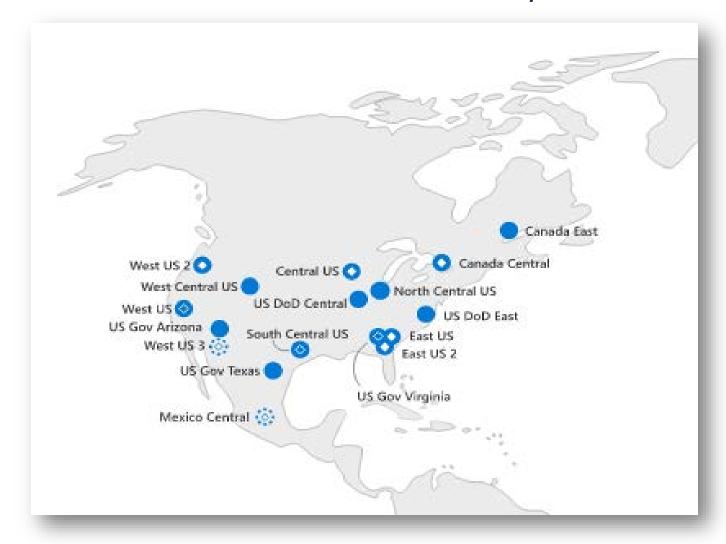

#### Always On

Azure infrastructure and services are grouped into Regions, which is a set of datacenters deployed within a defined geographic area and interconnected with a high-speed low-latency network.