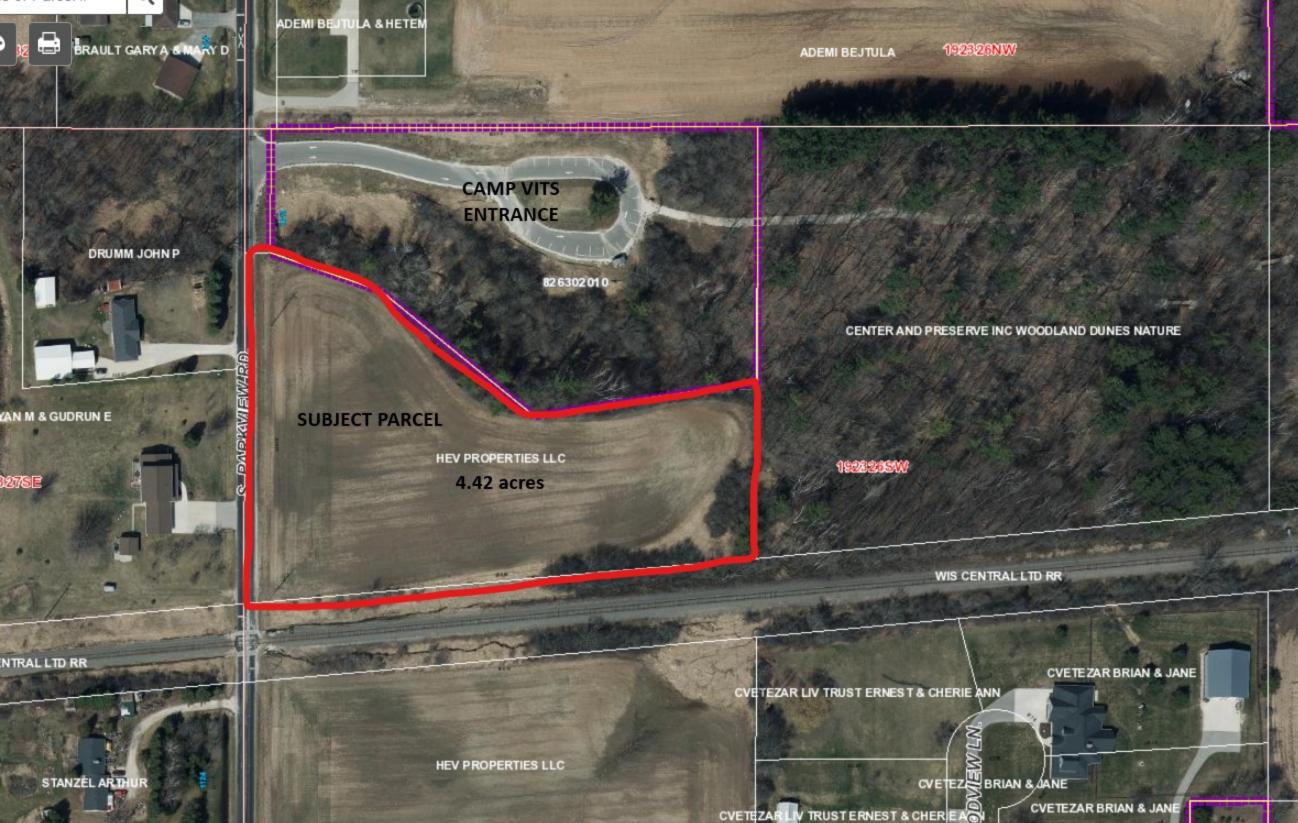

## Report to the Manitowoc Plan Commission

Meeting Date: Monday, March 17, 2025

**Request:** PC12-2025: City of Manitowoc; Potential Land Purchase off of S. Parkview Road (Parcel # 010-026-010-014.00)

**Report:** Jeff Mazanec is representing HEV Properties LLC; HEV has a 4.42 acre piece of property adjacent to Camp Vits for sale; the property used to be part of the Sophia Vetter Estate. HEV is asking to see if the City is interested in acquiring the property. The City of Manitowoc and HEV recently completed a land sale for a different property which is directly to north and is currently used as a parking area and entrance into Camp Vits. The Parks, Community Development and Engineering Departments are supportive of acquiring the 4.42 acre property to add to the Camp Vits Park.