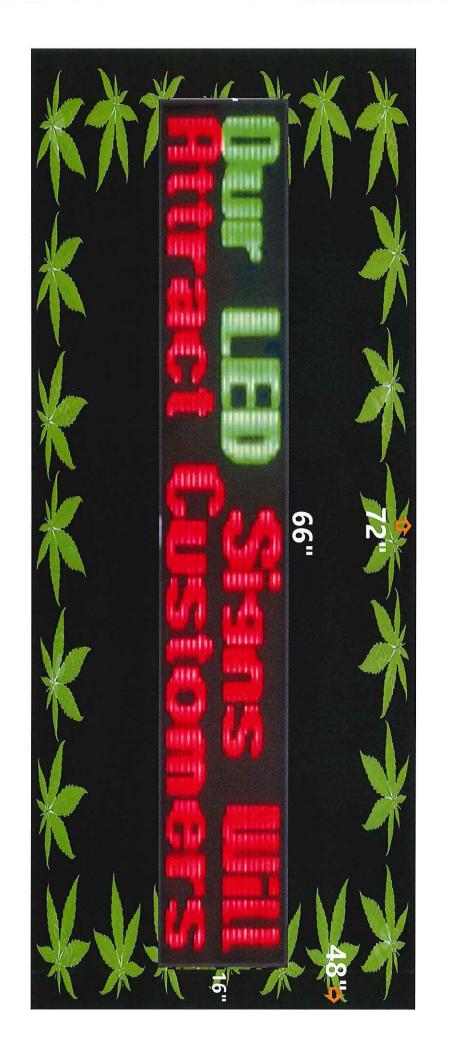

**Report:** Terry Dab from Dabbco LLC would like to erect an animated wall sign at 2035 S. 30<sup>th</sup> Street. The animated sign measures 5.5' X 1.4' for 7.7 square feet which is under the maximum animated square feet allowed for an animated sign. The non-animated portion of the sign is 6' x 4' for 24 square feet. An animated sign cannot be more than 30% of the area of the total sign; this sign meets those requirements.

72 × 48 = 3456 -144 = 24 A 66 × 16 = 1056 - 144 = 7,3A

244-30%=7.2 A