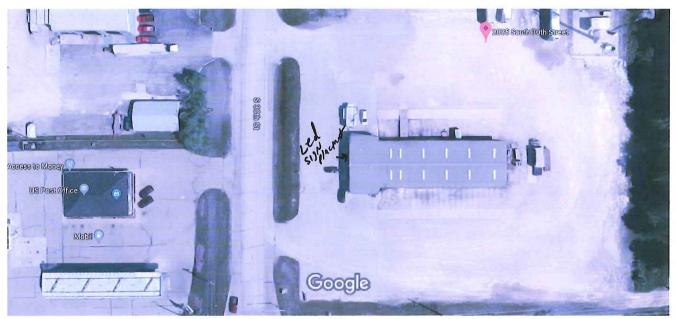

The sign would be affixed to the west wall of the building. The building is a former warehouse terminal with office support space. A retail business is planning to open in the former office space of the building. The sign will face west towards the convenience store across S. 30<sup>th</sup> Street.

# Gogle Maps 2035 S 30th St

Imagery ©2019 Google, Imagery ©2019 Maxar Technologies, Map data ©2019 50 f