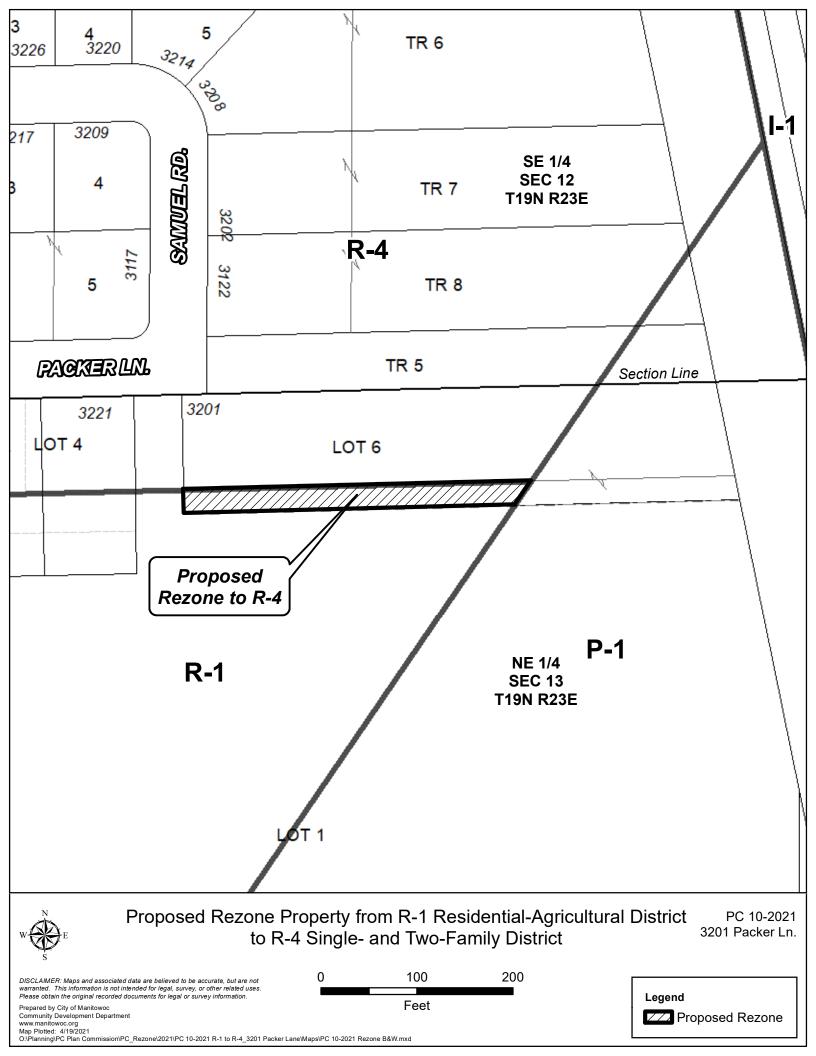

at 3201 Packer Lane.

At the April 28, 2021 meeting of the Manitowoc City Plan Commission, the Commission recommended to the Common Council the following action:

Approve the request to rezone a strip of land located at 3201 Packer Lane from R-1 Residential - Agricultural to R-4 Single and Two Family Residential.

Petitioners' Address: Chris & Amber Schmitz 3201 Packer Lane Manitowoc, Wi 54220

Granicus #: #21-0400

Attachments: Maps & Ordinance

to R-4 Single- and Two-Family District

DISCLAIMER: Maps and associated data are believed to be accurate, but are not warranted. This information is not intended for legal, survey, or other related uses. Please obtain the original recorded documents for legal or survey information.