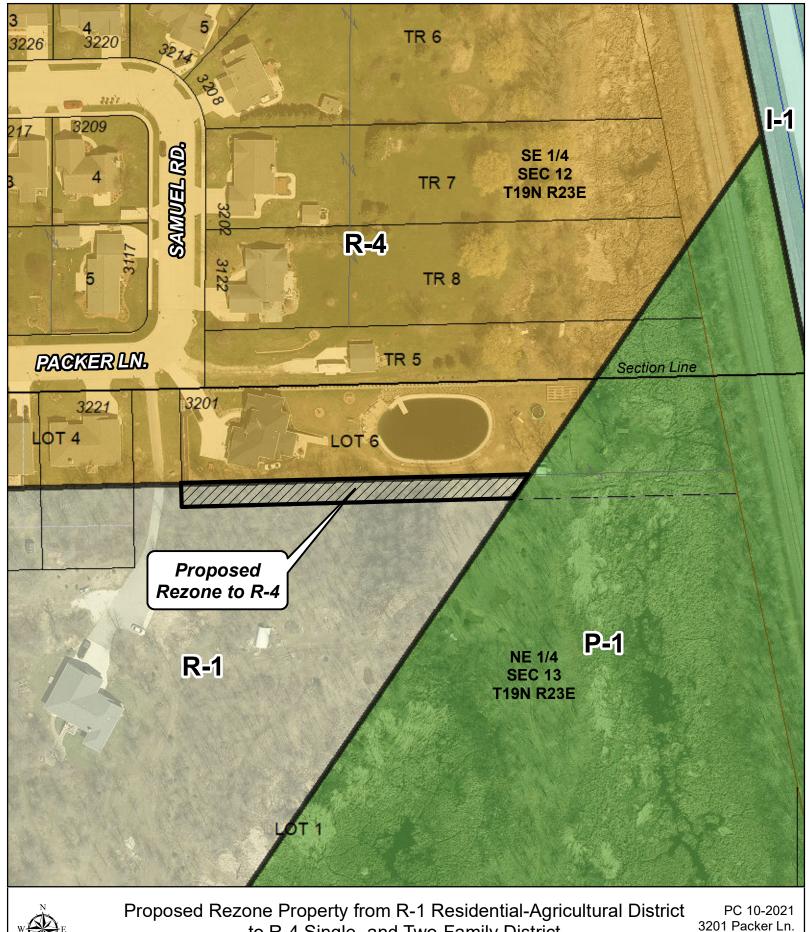

at 3201 Packer Lane.

At the April 28, 2021 meeting of the Manitowoc City Plan Commission, the Commission recommended to the Common Council the following action:

Approve the request to rezone a strip of land located at 3201 Packer Lane from R-1 Residential - Agricultural to R-4 Single and Two Family Residential.

Petitioners' Address: Chris & Amber Schmitz 3201 Packer Lane Manitowoc, Wi 54220

Granicus #: #21-0400

Attachments: Maps & Ordinance

to R-4 Single- and Two-Family District

DISCLAIMER: Maps and associated data are believed to be accurate, but are not warranted. This information is not intended for legal, survey, or other related uses. Please obtain the original recorded documents for legal or survey information.