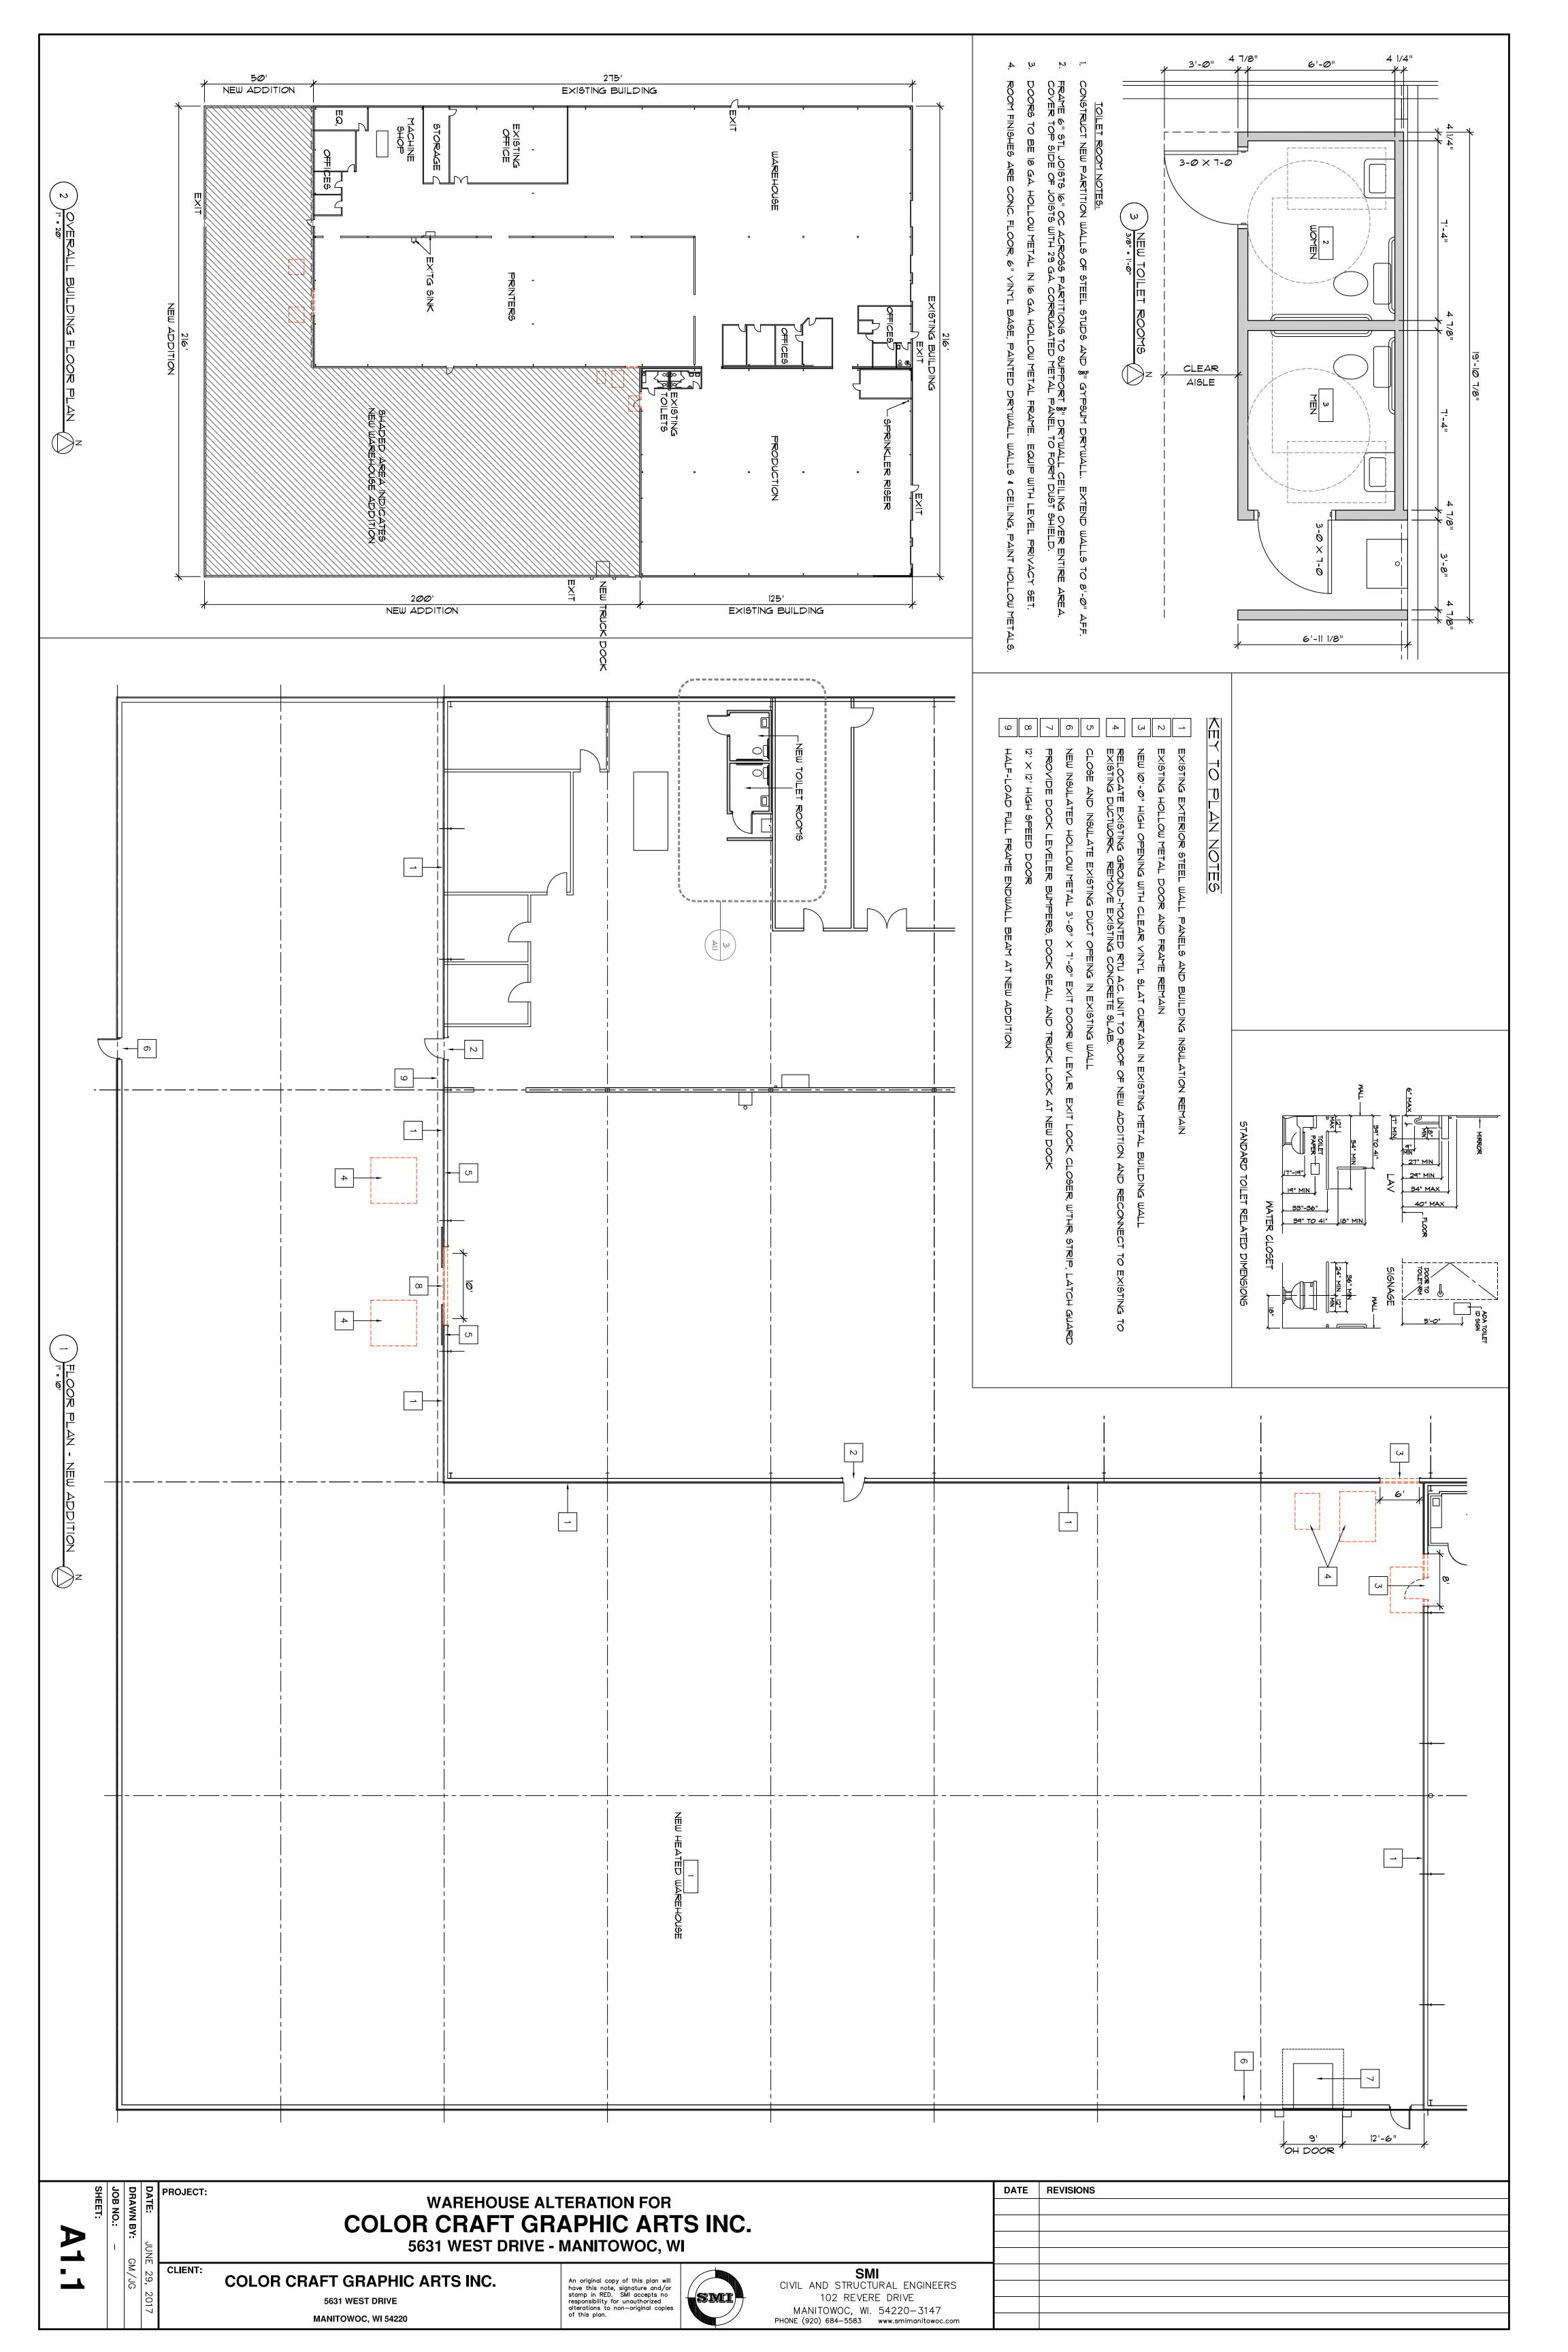

| Proposed Land Sale to Color Craft    | Parcel 052.449.003.070.00 |          |                                                                        |
|--------------------------------------|---------------------------|----------|------------------------------------------------------------------------|
| 3.16 acres at \$20,000 per acre      | \$                        | 63,200   | Current land sale price for I-43 Tech Park                             |
| Credit for 2013 land donation        | \$                        | (27,840) | This was 2.784 acres sold at \$10,000 per acre on 04/11/2000           |
| Proposed land sale price             | \$                        | 35,360   | Use this value for potential land rebate                               |
| Estimated closing costs (buyer)      | \$                        | 1,000    | Title insurance, closing documents, etc.                               |
| Estimated total cost to Color Craft  | \$                        | 36,360   |                                                                        |
| Estimated closing costs (seller)     | \$                        | 1,500    | Title insurance, closing documents, etc.                               |
| Estimated proceeds to City           | \$                        | 33,860   |                                                                        |
| Estimated future land rebate (50%)   | \$                        | (17,680) | Based on assessed value at least 15 x gross purchase price (\$530,400) |
| Final land sale revenue after rebate | \$                        | 16,180   | Proceeds to the City less the land rebate at 50%                       |
| Final cost to buyer after rebate     | \$                        | 18,680   | Total cost to Color Craft less the land rebate at 50%                  |