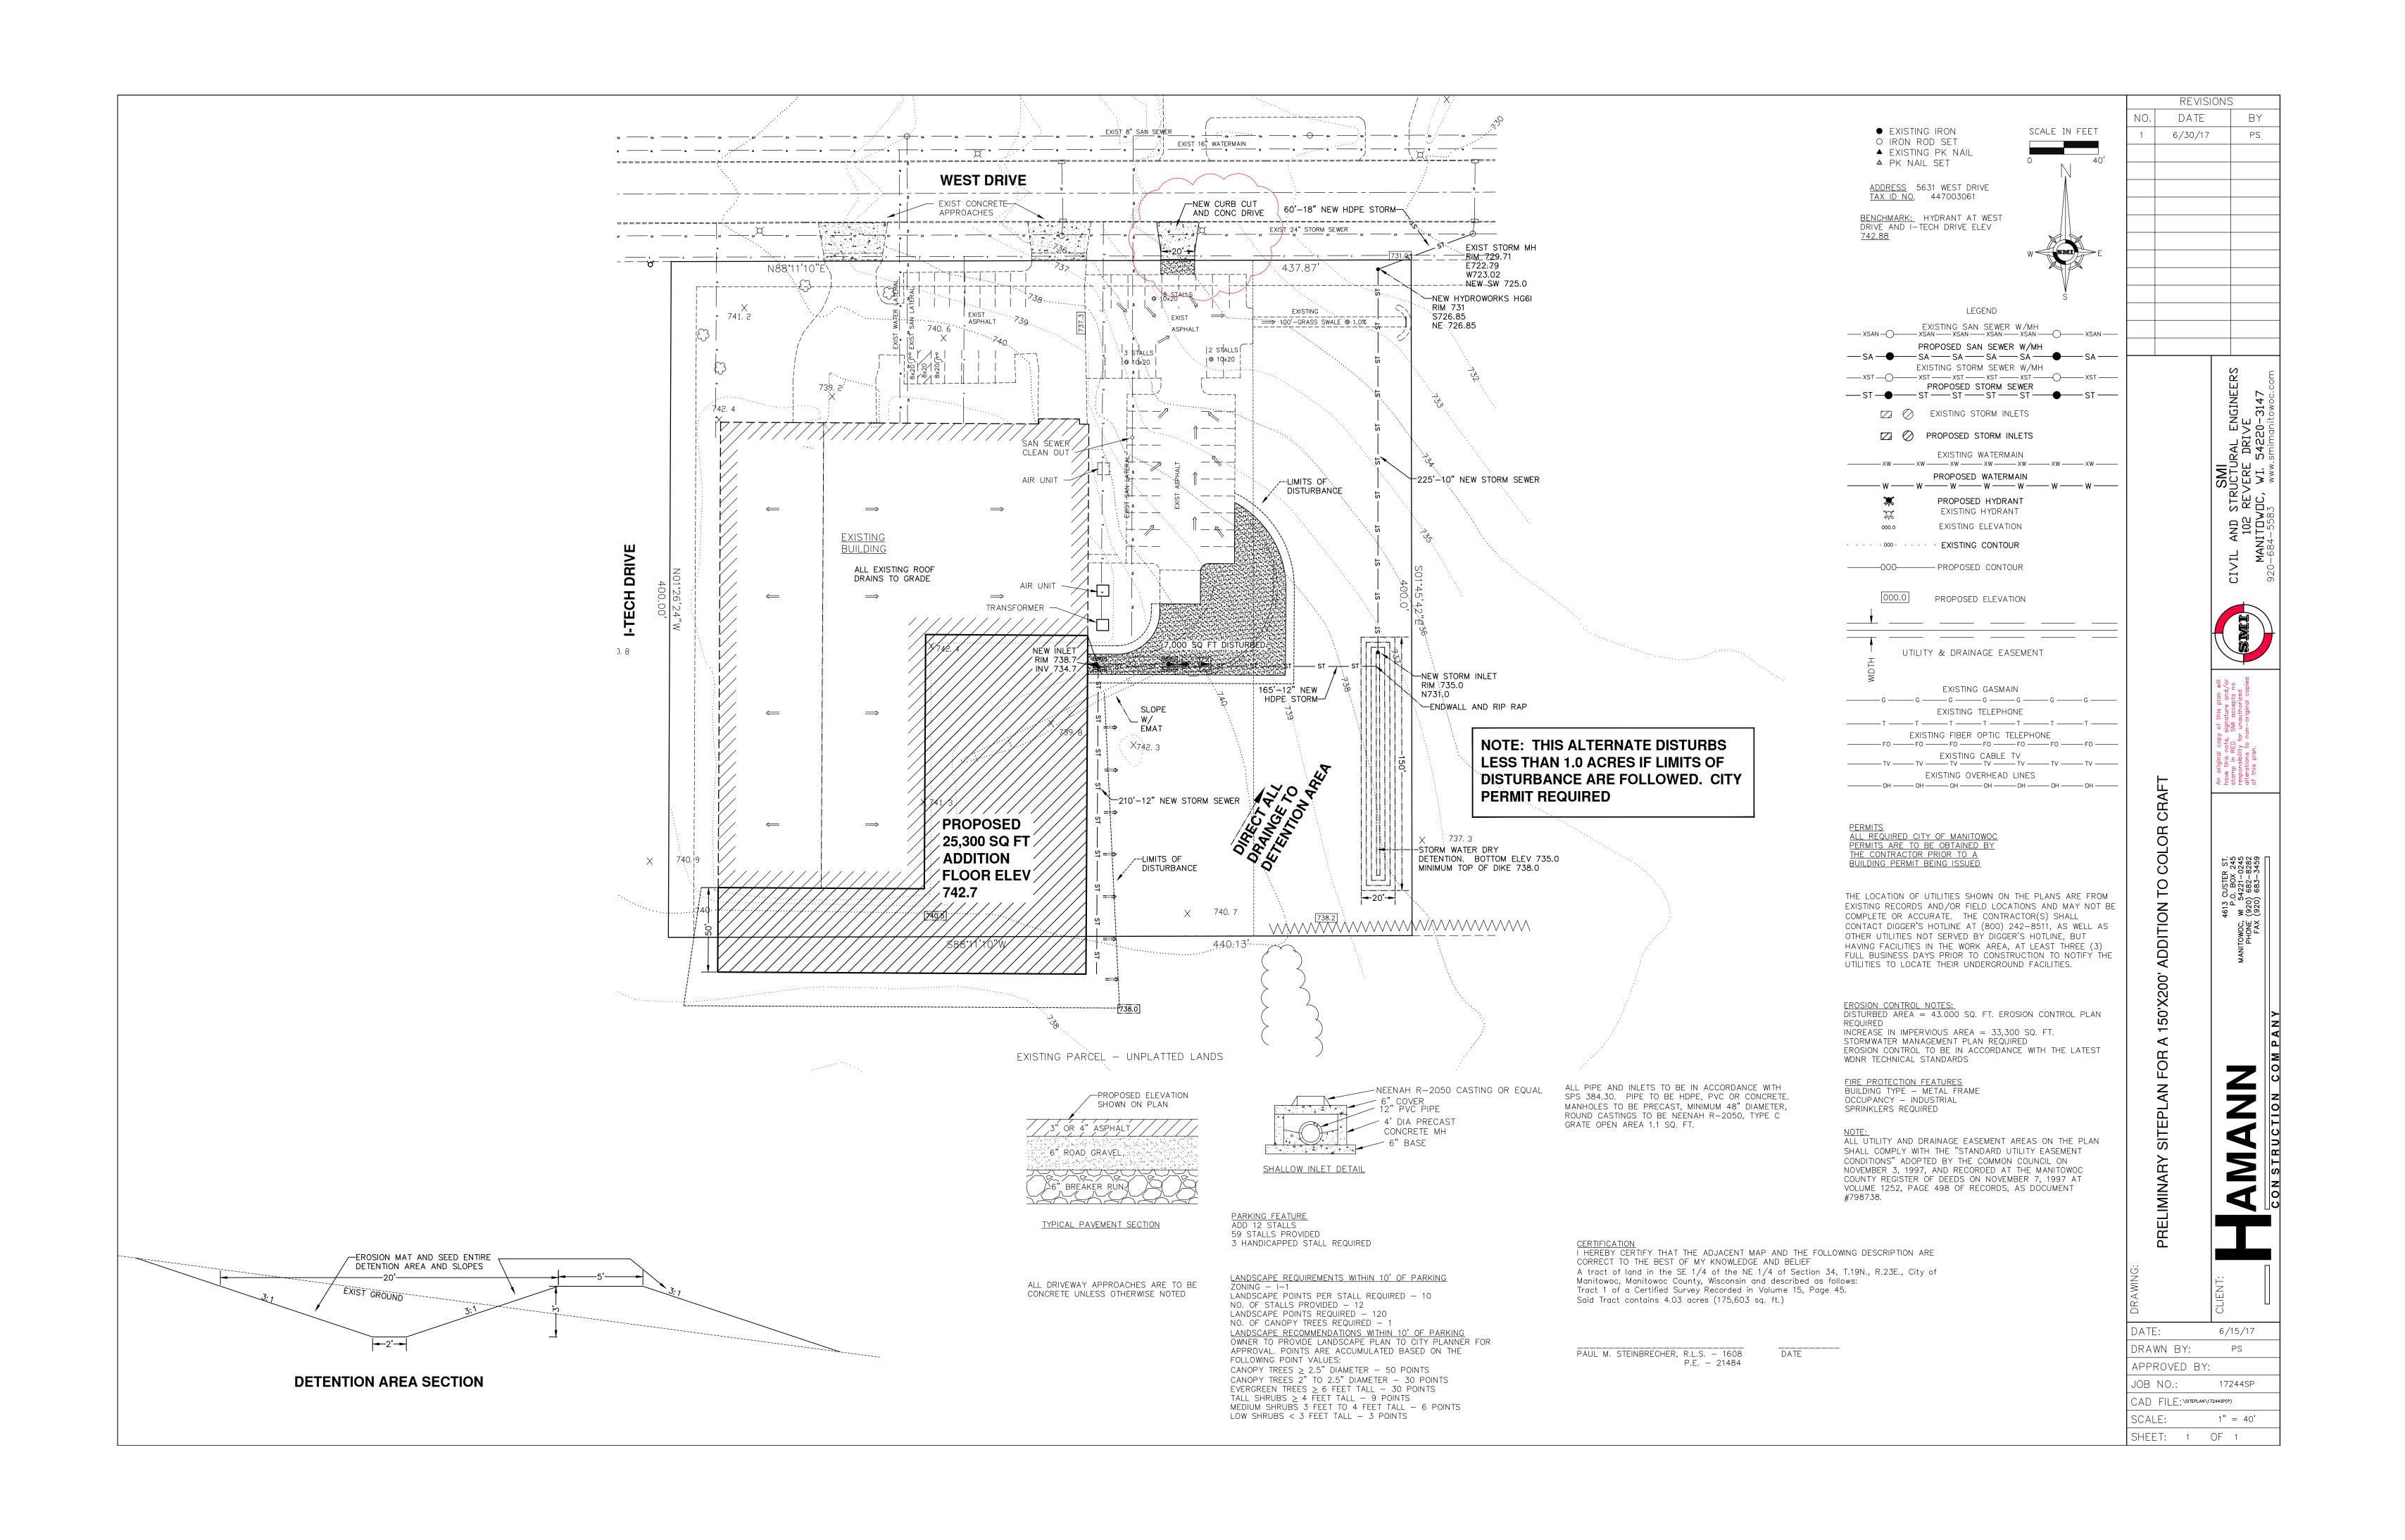

| Proposed Land Sale to Color Craft    | Parcel 052.449.003.070.00 |          |                                                                        |
|--------------------------------------|---------------------------|----------|------------------------------------------------------------------------|
| 3.16 acres at \$20,000 per acre      | \$                        | 63,200   | Current land sale price for I-43 Tech Park                             |
| Credit for 2013 land donation        | \$                        | (27,840) | This was 2.784 acres sold at \$10,000 per acre on 04/11/2000           |
| Proposed land sale price             | \$                        | 35,360   | Use this value for potential land rebate                               |
| Estimated closing costs (buyer)      | \$                        | 1,000    | Title insurance, closing documents, etc.                               |
| Estimated total cost to Color Craft  | \$                        | 36,360   |                                                                        |
| Estimated closing costs (seller)     | \$                        | 1,500    | Title insurance, closing documents, etc.                               |
| Estimated proceeds to City           | \$                        | 33,860   |                                                                        |
| Estimated future land rebate (50%)   | \$                        | (17,680) | Based on assessed value at least 15 x gross purchase price (\$530,400) |
| Final land sale revenue after rebate | \$                        | 16,180   | Proceeds to the City less the land rebate at 50%                       |
| Final cost to buyer after rebate     | \$                        | 18,680   | Total cost to Color Craft less the land rebate at 50%                  |