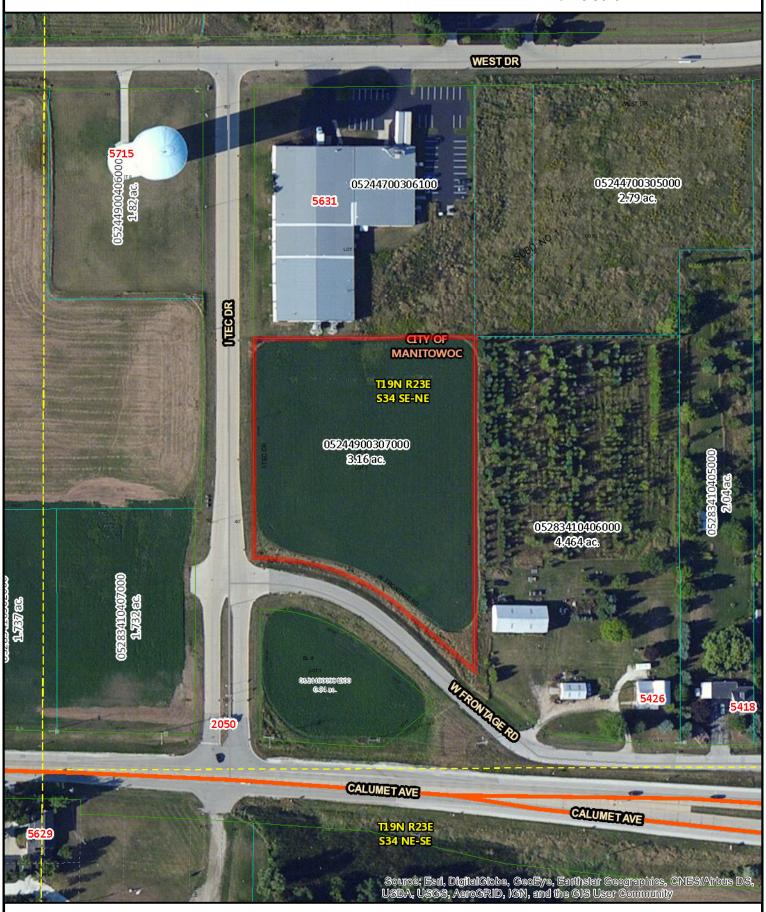

| Proposed Land Sale to Color Craft    | Parcel 052.449.003.070.00 |          |                                                                        |
|--------------------------------------|---------------------------|----------|------------------------------------------------------------------------|
| 3.16 acres at \$20,000 per acre      | \$                        | 63,200   | Current land sale price for I-43 Tech Park                             |
| Credit for 2013 land donation        | \$                        | (27,840) | This was 2.784 acres sold at \$10,000 per acre on 04/11/2000           |
| Proposed land sale price             | \$                        | 35,360   | Use this value for potential land rebate                               |
| Estimated closing costs (buyer)      | \$                        | 1,000    | Title insurance, closing documents, etc.                               |
| Estimated total cost to Color Craft  | \$                        | 36,360   |                                                                        |
| Estimated closing costs (seller)     | \$                        | 1,500    | Title insurance, closing documents, etc.                               |
| Estimated proceeds to City           | \$                        | 33,860   |                                                                        |
| Estimated future land rebate (50%)   | \$                        | (17,680) | Based on assessed value at least 15 x gross purchase price (\$530,400) |
| Final land sale revenue after rebate | \$                        | 16,180   | Proceeds to the City less the land rebate at 50%                       |
| Final cost to buyer after rebate     | \$                        | 18,680   | Total cost to Color Craft less the land rebate at 50%                  |