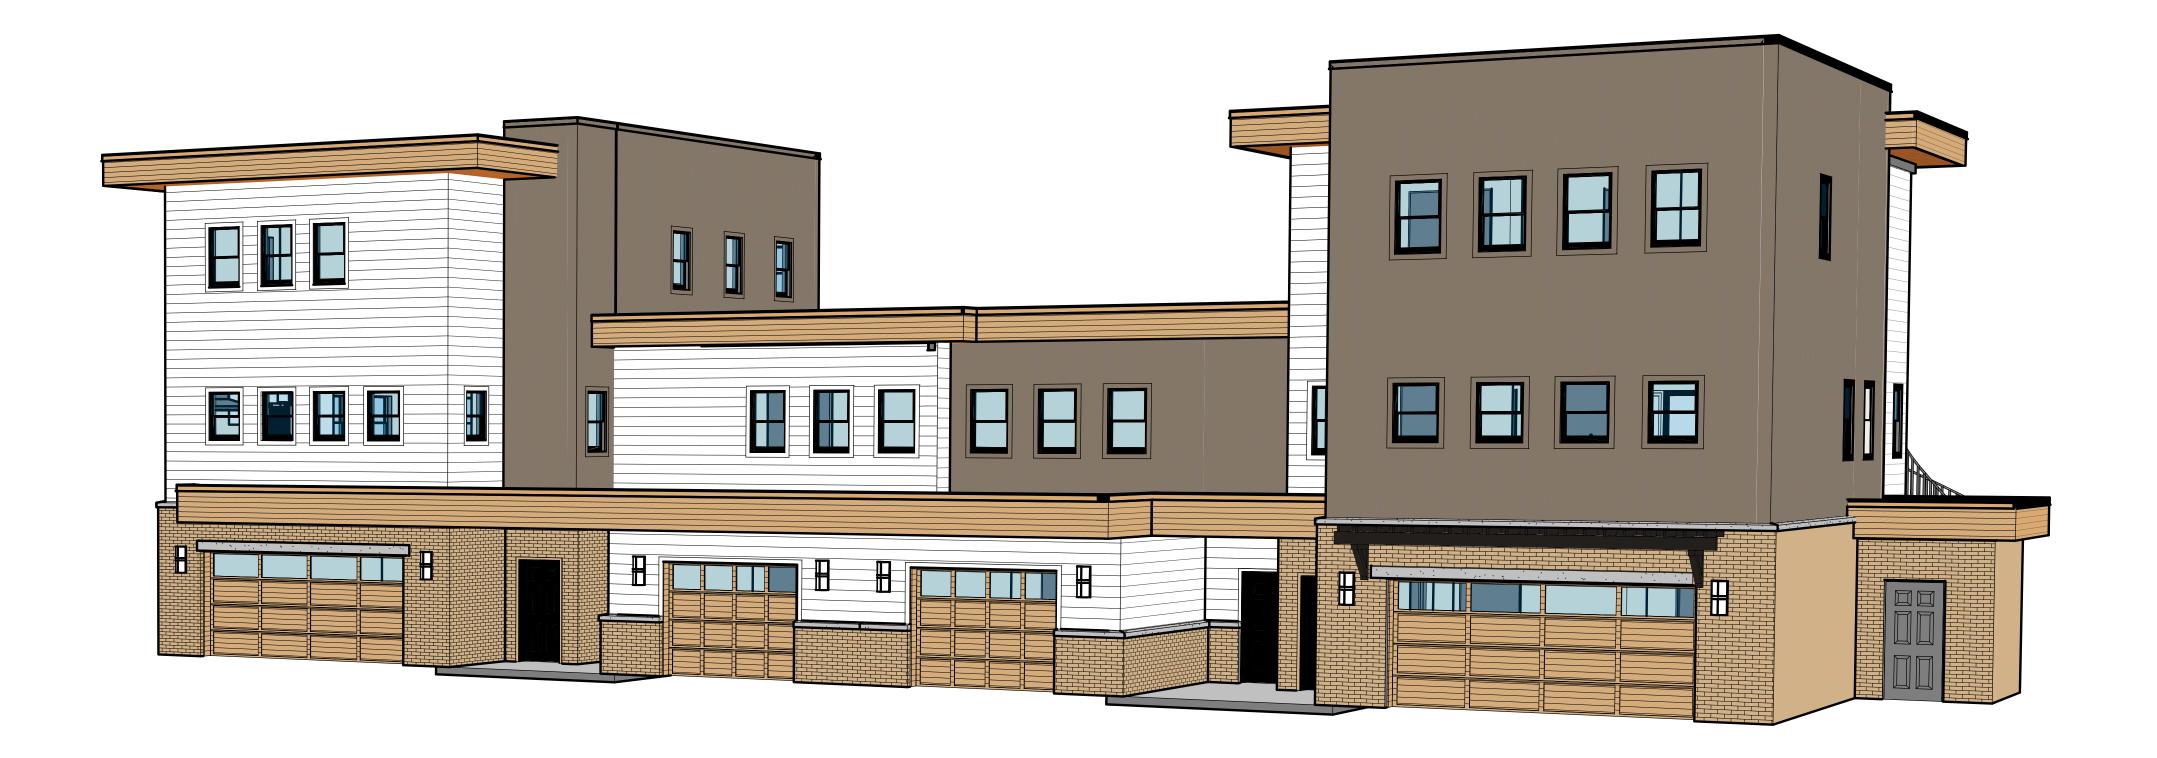

#### NOW THEREFORE BE IT RESOLVED

That the Section WHEREAS of the Agreement is revised as follows:

WHEREAS, DEVELOPER will invest a total of approximately \$15,000,000 on the Property for site preparation, construction, and soft costs (collectively, the "Project"). The purpose of the Project is to construct three six residential condominium buildings with 8 4 dwelling units each, ranging from one bedroom to three bedrooms. The final phase is expected to include an approximately 5,000 square foot restaurant/retail space. The Project will continue building momentum within the River Point District by adding owner occupied residential units and creating new commercial activity focused on the Manitowoc River. The redevelopment will also result in the creation and support of construction jobs while adding another needed residential option within the downtown; and,

dwelling units each totaling 24 residential units ranging from one bedroom to three bedrooms in accordance with the Concept Plan. DEVELOPER also agrees to construct a new minimum 5,000 square foot restaurant / retail space on the Property which may be utilized as one space or subdivided into more than one restaurant / retail space in the discretion of DEVELOPER provided, however, that the same is done in accordance with applicable laws. Such restaurant / retail space may be included as one of the three six buildings referenced above. The total Project costs will be approximately \$15,000,000. The Project shall begin construction no later than May 31 July 1, 2025.