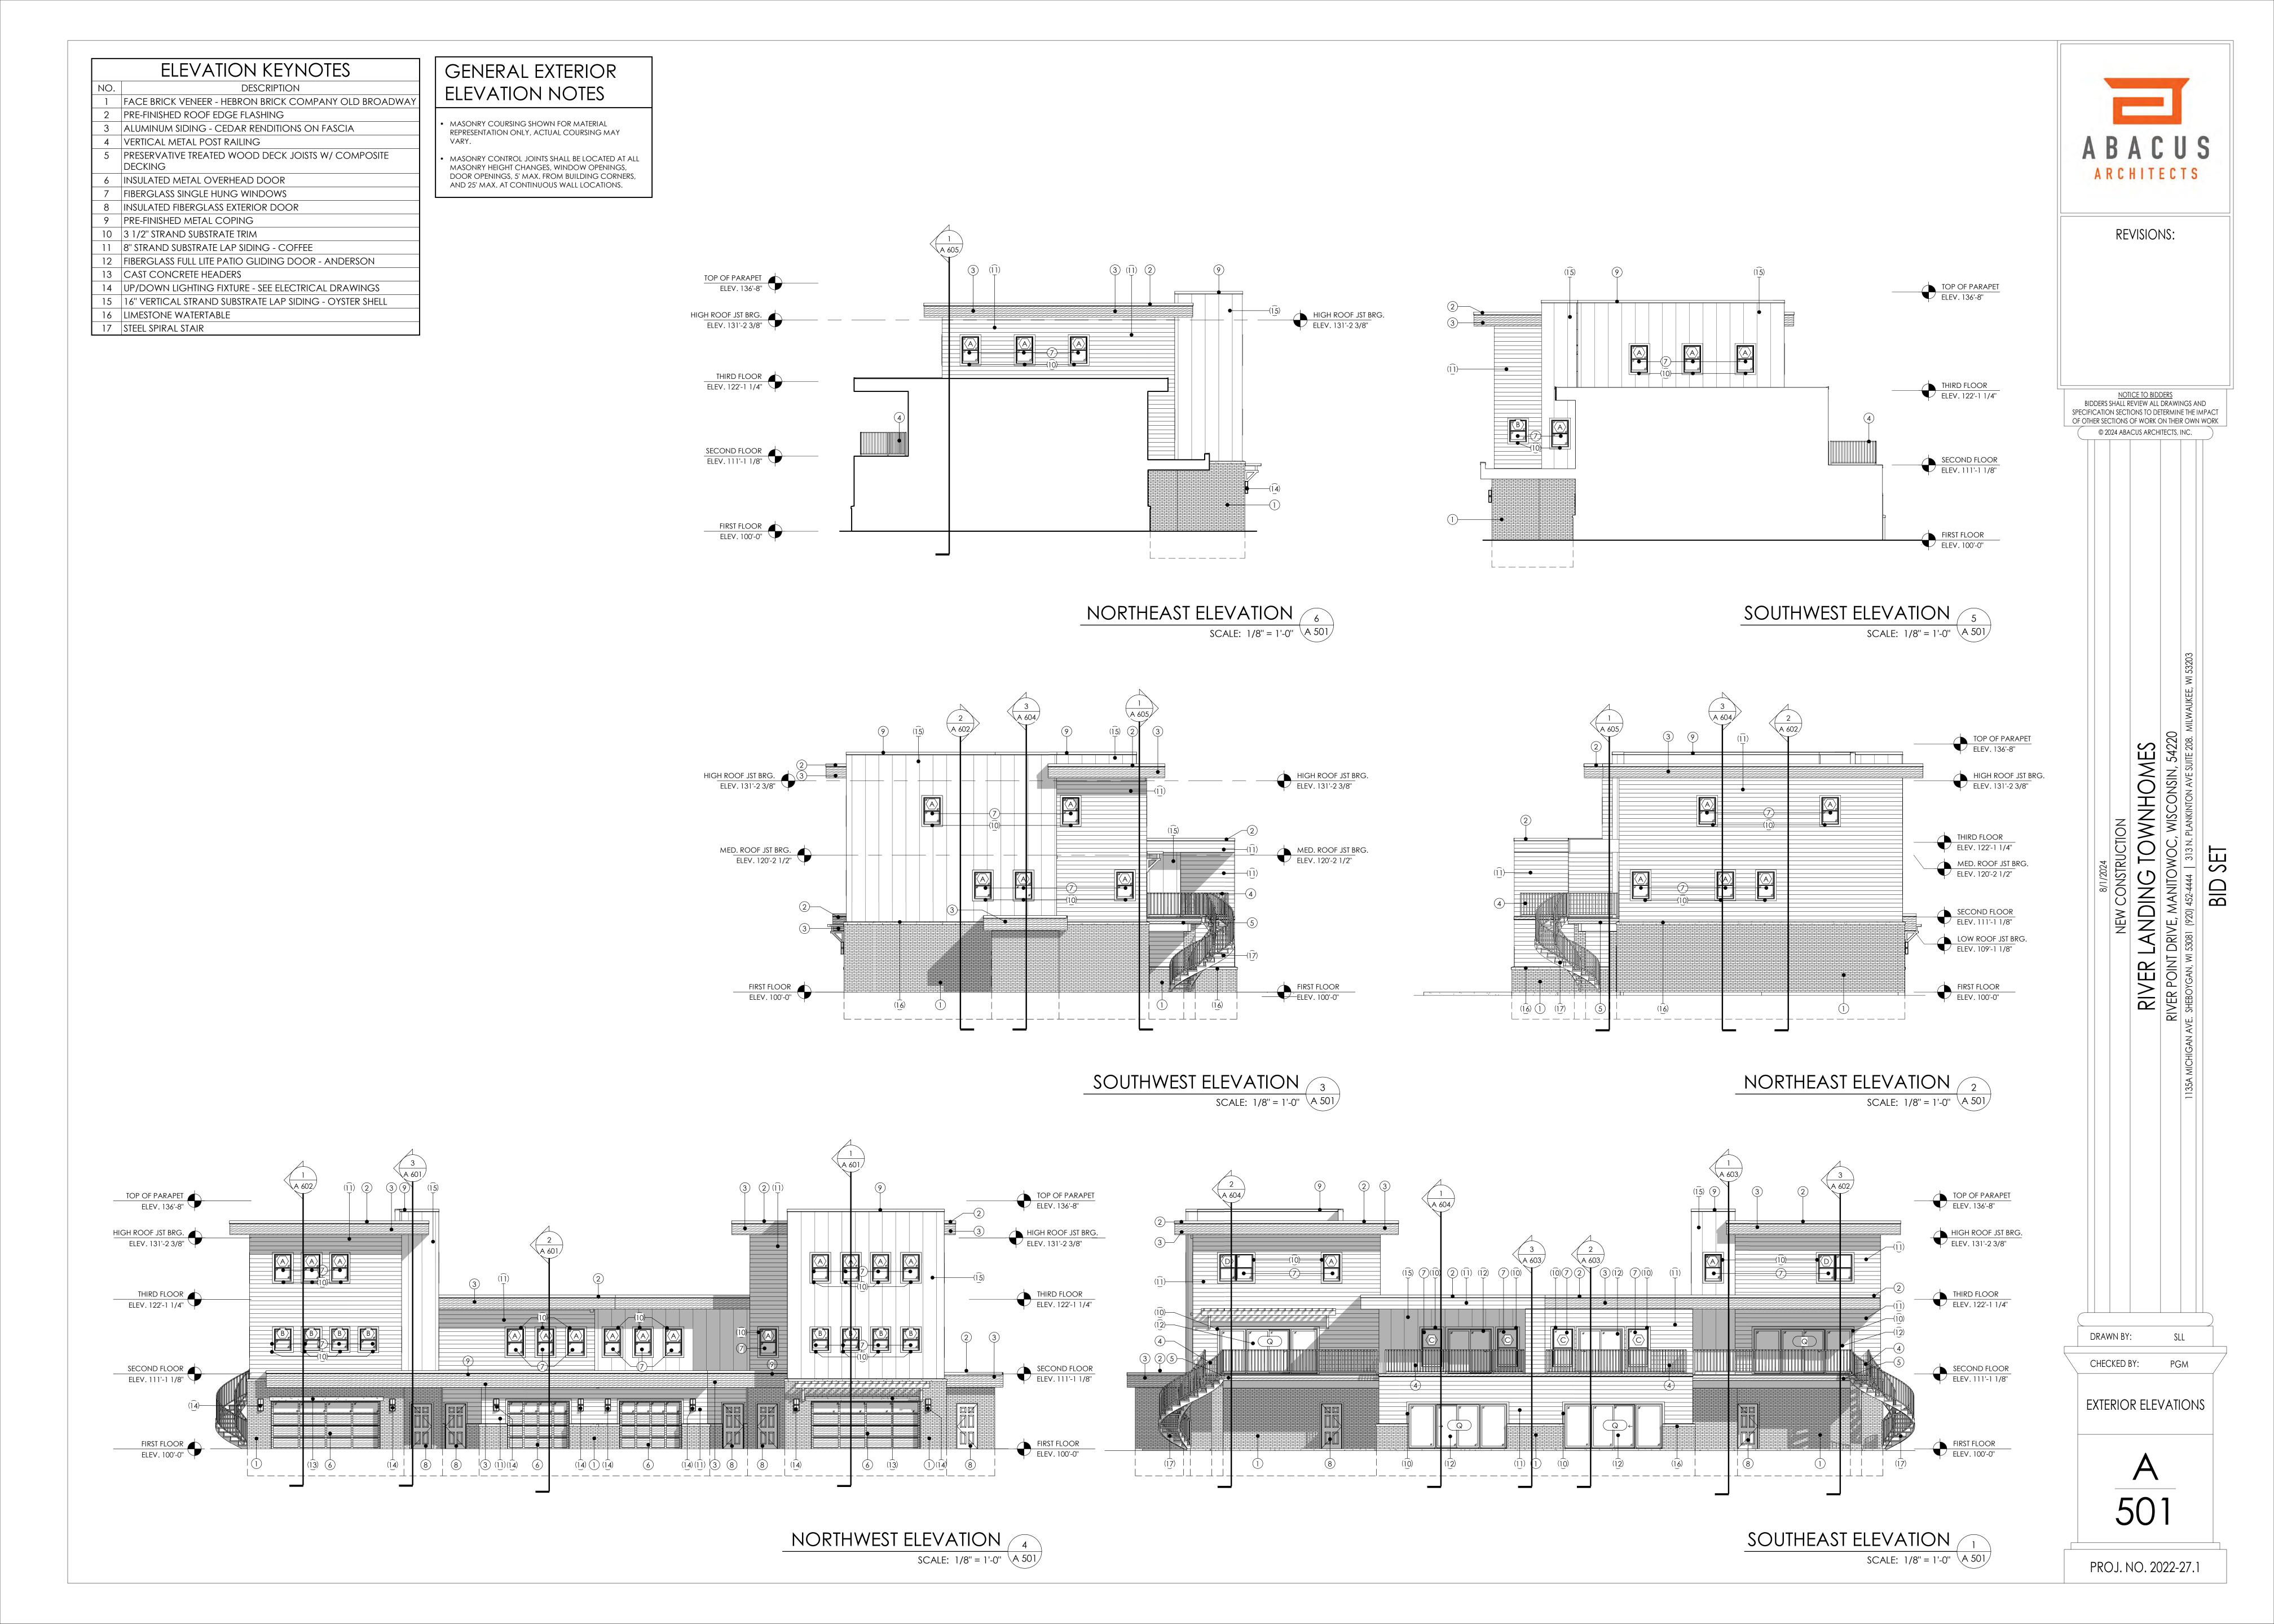

AIR SECTIONS  A 608 STAIR SECTIONS  A 609 STAIR SECTIONS  A 601 DETAILS  A 609 STAIR SECTIONS  A 601 DETAILS  A 607 STAIR SECTIONS  A 609 STAIR SECTIONS  A 609 STAIR SECTIONS  A 601 DETAILS  A 601 DETAILS  A 603 TAIR SECTIONS  A 609 STAIR SECTIONS  A 601 DETAILS  A 603 TAIR SECTIONS  A 609 STAIR SECTIONS  A 609 STAIR SECTIONS  A 601 DETAILS  A 701 ROOF PLANS |



**REVISIONS:** 

NOTICE TO BIDDERS

BIDDERS SHALL REVIEW ALL DRAWINGS AND
SPECIFICATION SECTIONS TO DETERMINE THE IMPACT
OF OTHER SECTIONS OF WORK ON THEIR OWN WORK

NEW CONSTRUCTION

RIVER LANDING TOWNHOMES

RIVER POINT DRIVE, MANITOWOC, WISCONSIN, 54220

HIGAN AVE. SHEBOYGAN, WI 53081 (920) 452-4444 | 313 N. PLANKINTON AVE SUITE 208. MILWAUKEE, WI 53203

BID SET

DRAWN BY

CHECKED BY:

A 101

TITLE SHEET

PROJ. NO. 2022-27.1