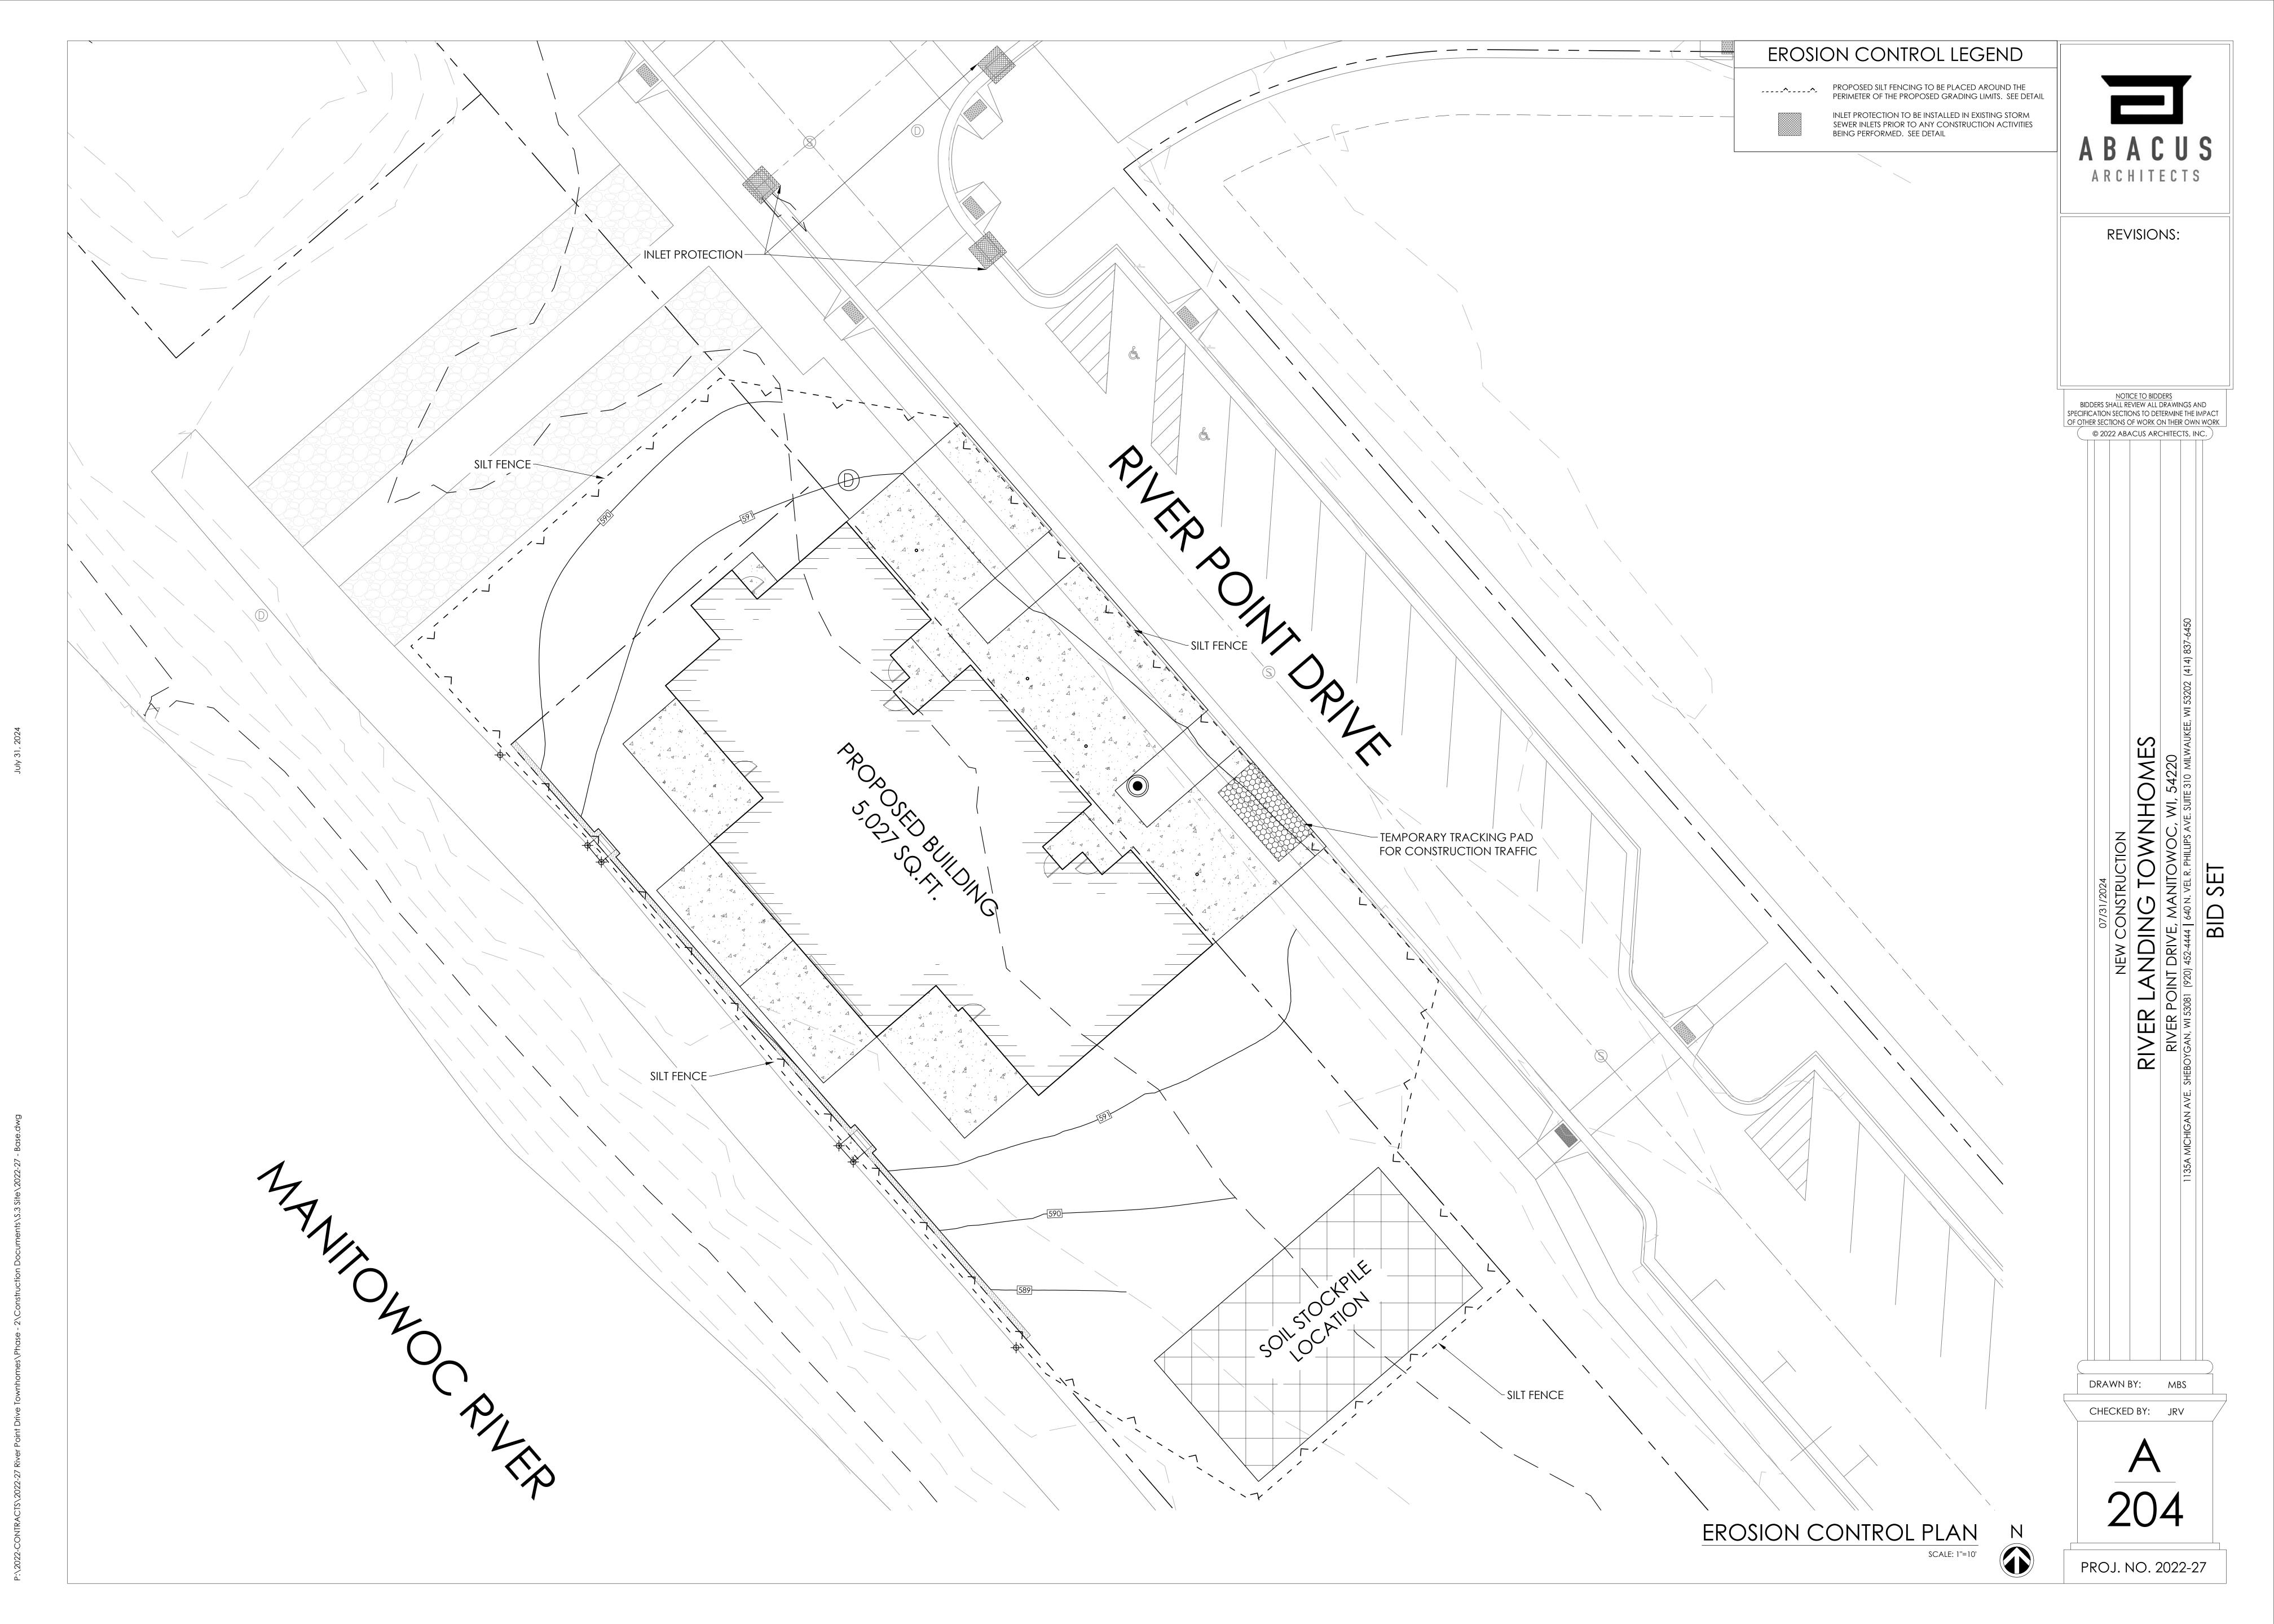

STAIR SECTIONS  A 608 STAIR SECTIONS  A 609 STAIR SECTIONS  A 601 DETAILS  A 609 STAIR SECTIONS  A 601 DETAILS  A 607 STAIR SECTIONS  A 609 STAIR SECTIONS  A 609 STAIR SECTIONS  A 601 DETAILS  A 601 DETAILS  A 603 TAIR SECTIONS  A 609 STAIR SECTIONS  A 601 DETAILS  A 603 TAIR SECTIONS  A 609 STAIR SECTIONS  A 609 STAIR SECTIONS  A 601 DETAILS  A 701 ROOF PLANS |



**REVISIONS:** 

NOTICE TO BIDDERS

BIDDERS SHALL REVIEW ALL DRAWINGS AND
SPECIFICATION SECTIONS TO DETERMINE THE IMPACT
OF OTHER SECTIONS OF WORK ON THEIR OWN WORK

NEW CONSTRUCTION

RIVER LANDING TOWNHOMES

RIVER POINT DRIVE, MANITOWOC, WISCONSIN, 54220

HIGAN AVE. SHEBOYGAN, WI 53081 (920) 452-4444 | 313 N. PLANKINTON AVE SUITE 208. MILWAUKEE, WI 53203

BID SET

DRAWN BY

CHECKED BY:

A 101

TITLE SHEET

PROJ. NO. 2022-27.1