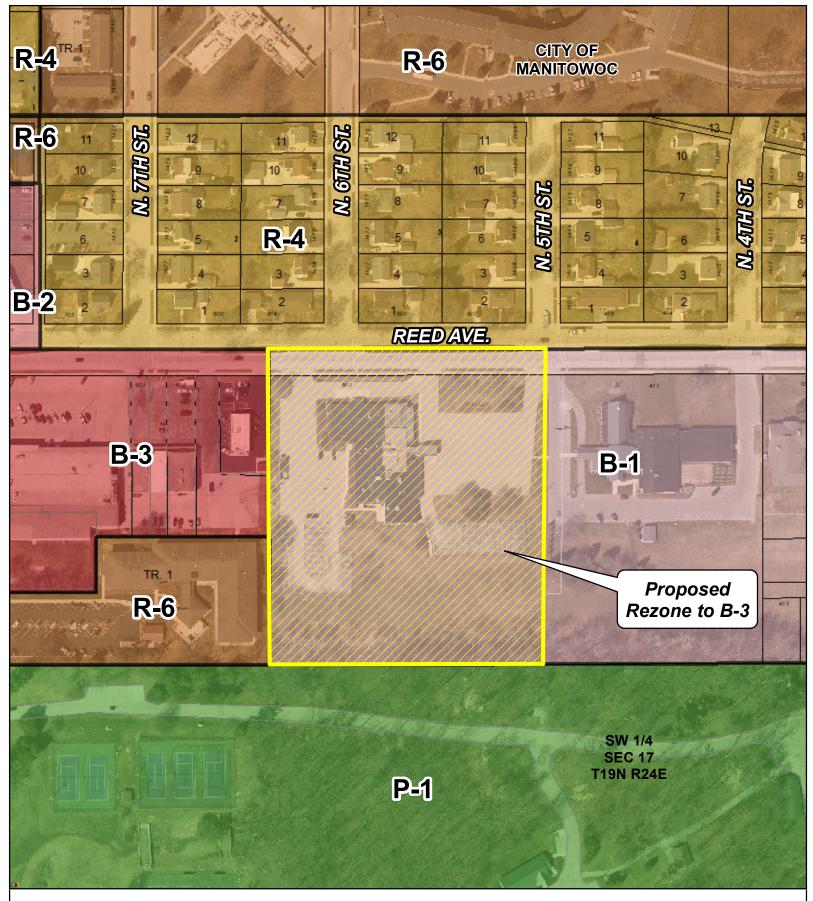

## Proposed Rezone Property from B-1 Office-Residential District to B-3 General Business District

400

DISCLAIMER: Maps and associated data are believed to be accurate, but are not warranted. This information is not intended for legal, survey, or other related uses. Please obtain the original recorded documents for legal or survey information.

ZZ Proposed Rezone

Legend