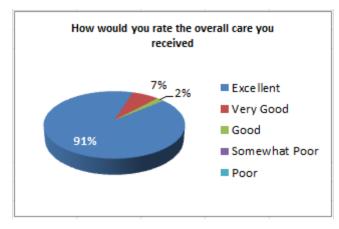

## **Employee Survey Summary**

We asked your employees to rate their satisfaction with the care they received. Below are the aggregate results of all employees completing the quarterly survey as of June 2016.