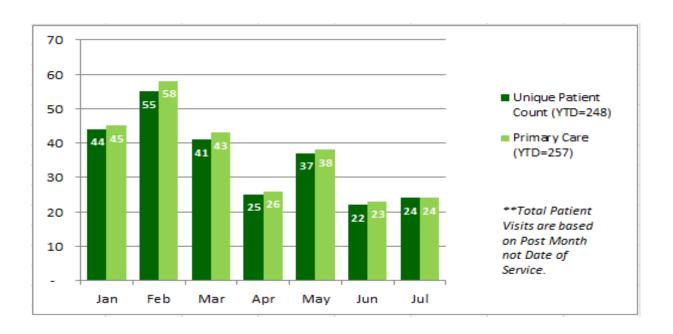

#### **Number of Patient Visits**

| Total Visit Types                       | Jan | Feb | Mar | Apr | May | Jun | Jul | YTD Jul 2016 |
|-----------------------------------------|-----|-----|-----|-----|-----|-----|-----|--------------|
| Office Visit, New Patient, Level II     | -   | -   | -   | 1   | 3   | 1   | -   | 5            |
| Office Visit, New Patient, Level III    | 12  | 7   | -   | -   | 1   | -   | -   | 20           |
| Office Visit, New Patient, Level IV     | 1   | -   | -   | -   | 1   | -   | 1   | 3            |
| Office Visit, Est Patient, Level II     | -   | 1   | -   | -   | 3   | -   | -   | 4            |
| Office Visit, Est Patient, Level III    | 24  | 33  | 22  | 18  | 19  | 2   | 1   | 119          |
| Office Visit, Est Patient, Level IV     | 6   | 16  | 17  | 6   | 10  | 17  | 17  | 89           |
| Preventive Care, New Patient Age 40-64  | 1   | -   | -   | -   | -   | -   | -   | 1            |
| Preventive Care, Est. Patient Age 12-17 | -   | -   | -   | -   | -   | 2   | 3   | 5            |
| Preventive Care, Est. Patient Age 18-39 | -   | 1   | 1   | 1   | -   | -   | -   | 3            |
| Preventive Care, Est. Patient Age 40-64 | 1   | -   | 3   | -   | 1   | 1   | 2   | 8            |
| Grand Total                             | 45  | 58  | 43  | 26  | 38  | 23  | 24  | 257          |