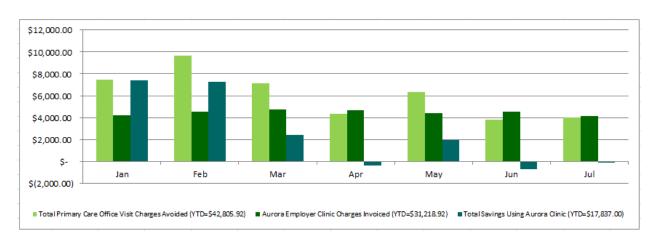

# Clinic Analysis

(Clinic cost average being updated in August)

|                                                                                         | Jan                      | Feb                      | Mar                      | Apr                      | May                      | Jun                      | Jul        | YTD Jul 2016               |
|-----------------------------------------------------------------------------------------|--------------------------|--------------------------|--------------------------|--------------------------|--------------------------|--------------------------|------------|----------------------------|
| Total Primary Care Office Visit Charges Avoided Aurora Employer Clinic Charges Invoiced | \$7,495.20<br>\$4,217.98 | \$9,660.48<br>\$4,511.13 | \$7,162.08<br>\$4,738.74 | \$4,330.56<br>\$4,683.59 | \$6,329.28<br>\$4,410.06 | \$3,830.88<br>\$4,546.37 |            | \$42,805.92<br>\$31,218.92 |
| Total Savings<br>Using Aurora<br>Clinic                                                 | \$7,376.45               | \$7,300.12               | \$2,423.34               | (\$353.03)               | \$1,919.22               | (\$715.49)               | (\$113.61) | \$17,837.00                |