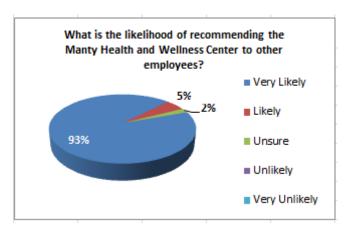

## **Employee Survey Summary**

We asked your employees to rate their satisfaction with the care they received. Below are the aggregate results of all employees completing the quarterly survey as of June 2016.