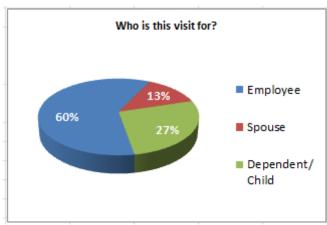

ETANUS/DIPTHERIA/ACELLULAR PERTUSSIS               | -   | -   | 2   | -   | 3   | -   | 2   | 7            |
| 90686 INFLUENZA QUADRIVALENT SPLIT P FREE > 3 YRS VACCINE | -   | -   | 1   | -   | -   | -   | -   | 1            |
| 86580 TB INTRADERMAL TEST                                 | -   | -   | 1   | -   | -   | 1   | -   | 2            |
| OH143 RAPID TEST DRUG KIT & COLLECTION 10 PANEL           | -   | -   | -   | 1   | 5   | -   | -   | 6            |
| Grand Total                                               | -   | -   | 7   | 1   | 8   | 1   | 2   | 19           |

## **Employee Survey Summary**

We asked your employees to rate their satisfaction with the care they received. Below are the aggregate results of all employees completing the quarterly survey as of June 2016.