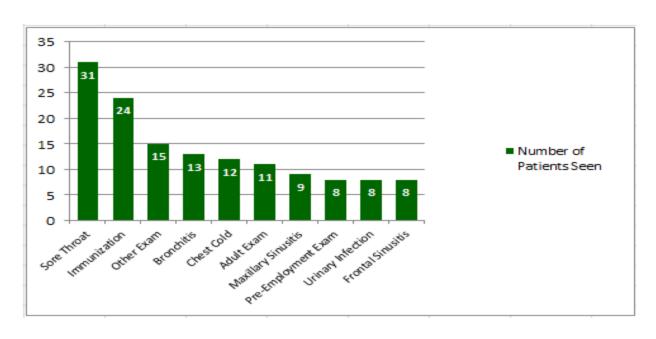

# Aurora BayCare Manty Clinic Summary

City of Manitowoc YTD July 2016



Aurora BayCare Medical Center



### Utilization of Clinic

#### **Number of Patient Visits**



#### **Top Diagnoses Treated**



# Clinic Analysis

(Clinic cost average being updated in August)



|                                                                                         | Jan                      | Feb                      | Mar                      | Apr                      | May                      | Jun                      | Jul        | YTD Jul 2016               |
|-----------------------------------------------------------------------------------------|--------------------------|--------------------------|--------------------------|--------------------------|--------------------------|--------------------------|------------|----------------------------|
| Total Primary Care Office Visit Charges Avoided Aurora Employer Clinic Charges Invoiced | \$7,495.20<br>\$4,217.98 | \$9,660.48<br>\$4,5