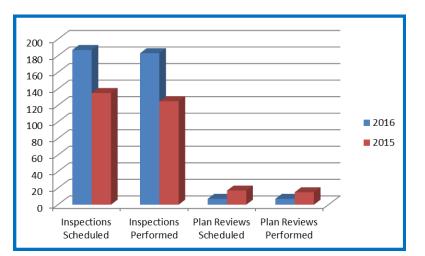

INSPECTION & PLAN REVIEW PERFORMANCE

NEIGHBORHOOD SERVICES

2016 has been a busy year. The Department has made many operating changes and have developed SOG's to create a standard of work for all employees to help create efficiency and consistency that will