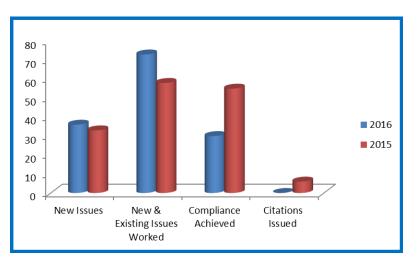

accountable to deliver timely and quality inspections.

A LOOK BACK OF SOME OF THE ISSUES THAT HAVE BEEN CLEANED UP AND MADE COMPLIANT IN 2016.

|                                      | Dec. | 2016      | Dec  | 2015 |
|--------------------------------------|------|-----------|------|------|
|                                      | 2016 | YTD       | 2015 | YTD  |
| BUILDING                             |      |           |      |      |
| Antenna                              | 0    | 8         | 0    | 1    |
| CBRF Alteration                      | 0    | 2         | 0    | 1    |
| Commercial Alteration                | 5    | 41        | 4    | 50   |
| Commercial New                       | 1    | 10        | 0    | 4    |
| Commercial Roof                      | 0    | 16        | 1    | 21   |
| Residential 1 Family Addi-           |      |           |      |      |
| tion                                 | 0    | 10        | 0    | 18   |
| Residential 1 Family Alter-<br>ation | 15   | 207       | 13   | 183  |
| Residential 1 Family New             | 0    | 15        | 2    | 105  |
| Residential 2 Family Alter-          | 0    | 15        | 2    | 12   |
| ation                                | 1    | 8         | 2    | 11   |
| Residential 2 Family New             | 2    | 7         | 0    | 7    |
| Residential Detached                 | 2    | 49        | 2    | 36   |
| Residential Footing                  | 0    | 10        | 0    | 1    |
| Residential Razing                   | 0    | 4         | 0    | 3    |
| Residential Roof                     | 1    | 70        | 0    | 45   |
| Siding                               | 0    | 25        | 1    | 39   |
| Deck                                 | 0    | 46        | 2    | 46   |
| Fence                                | 0    | 58        | 1    | 17   |
| Gov't. Alteration                    | 0    | 2         | 0    | 4    |
| TOTAL                                | 27   | 588       | 30   | 499  |
| ELECTRICAL                           |      |           |      |      |
| Commercial Addition                  | 2    | 7         | 1    | 0    |
| Commercial Alteration                | 10   | 77        | 8    | 109  |
| Commercial New                       | 1    | 11        | 1    | 8    |
| Misc.                                | 49   | 549       | 66   | 385  |
| MPU Service                          | 1    | 17        | 2    | 23   |
| Residential Alteration               | 4    | 123       | 14   | 187  |
| Residential New                      | 2    | 25        | 4    | 19   |
| Service                              | 7    | 96        | 14   | 103  |
| TOTAL                                | 76   | 905       | 110  | 834  |
| HVAC                                 |      |           |      |      |
| Commercial Heating                   | 2    | 17        | 1    | 18   |
| Commercial HVAC                      | 2    | 38        | 7    | 38   |
| Residential Heat                     | 18   | 217       | 45   | 187  |
| Residential HVAC                     | 6    | 197       | 12   | 159  |
| TOTAL                                | 28   | 469       | 65   | 402  |
| PLUMBING                             | _    |           | _    |      |
| Commercial Addition                  | 0    | 11        | 0    | 17   |
| Commercial Alteration                | 4    | 29        | 2    | 37   |
| Commercial New                       | 1    | 11        | 3    | 15   |
| Commercial Water Heater              | 4    | 43        | 12   | 46   |
| Residential New                      | 1    | 22        | 3    | 23   |
| Residential Addition                 | 1    | 7         | 2    | 9    |
| Residential Remodeling               | 3    | 84        | 17   | 123  |
| Residential Water Heater             | 11   | 221<br>62 | 19   | 227  |
| Sewer/Lateral                        | 1    | 62        | 0    | 28   |
| TOTAL                                | 26   | 480       | 58   | 525  |
| SIGNS                                | n    | 40        | 1    | 20   |
| Signs                                | 2    | 48        | 1    | 29   |
| Signs Animated                       | 0    | 1         | 1    | 2    |
|                                      | 2    | 49        | 2    | 31   |
| TOTAL PERMITS                        | 159  | 2384      | 265  | 2291 |