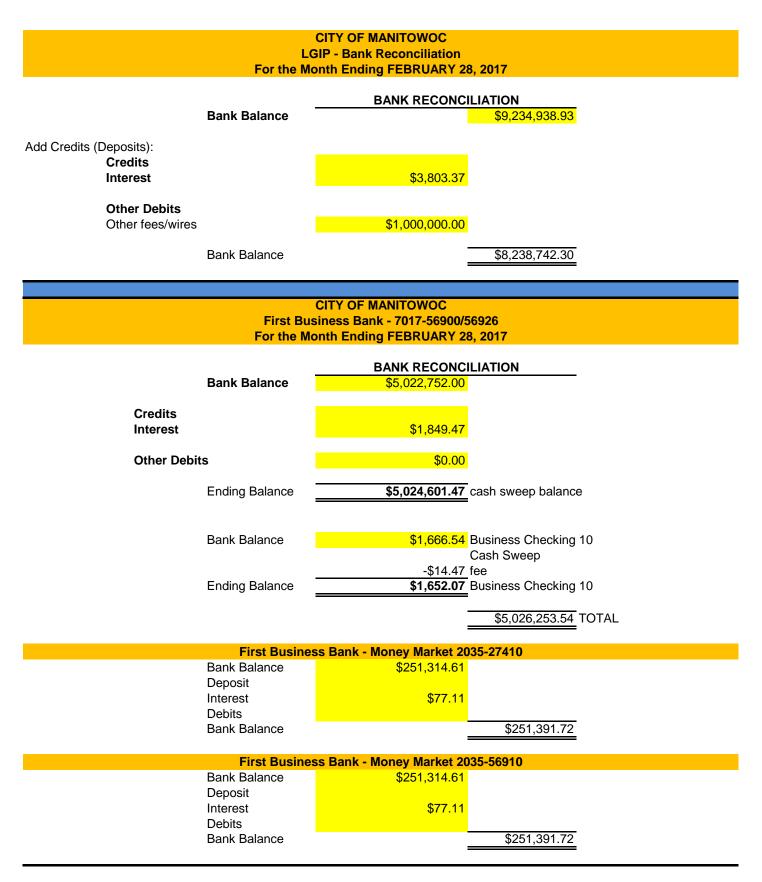

## MANITOWOC INVESTMENT STATUS



| SCHWAB                                               |
|------------------------------------------------------|
| BEGINNING YEAR INVESTMENT: PORTFOLIO AT MARKET VALUE |

\$10,136,276.88

MARKET VALUE CHANGE FOR

Quarter 1 Quarter 2 Quarter 3 Quarter 4

Balance \$10,136,276.88 \$10,136,276.88 \$10,136,276.88 \$10,136,276.88

| ASSOCIATED BA<br>Issued:<br>5/19/2014