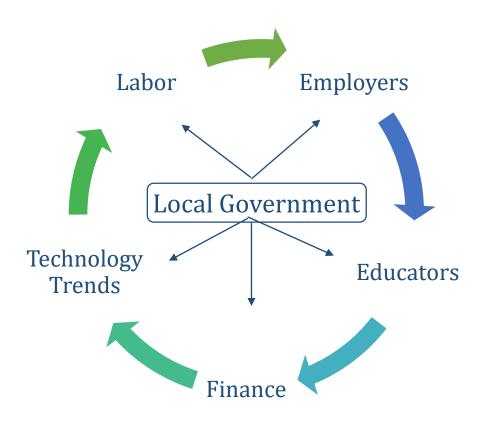

### Economic Growth and Sustainability of Revenue Local Government as Facilitator

 Diversification of Revenue Streams Evolution of Local Economy