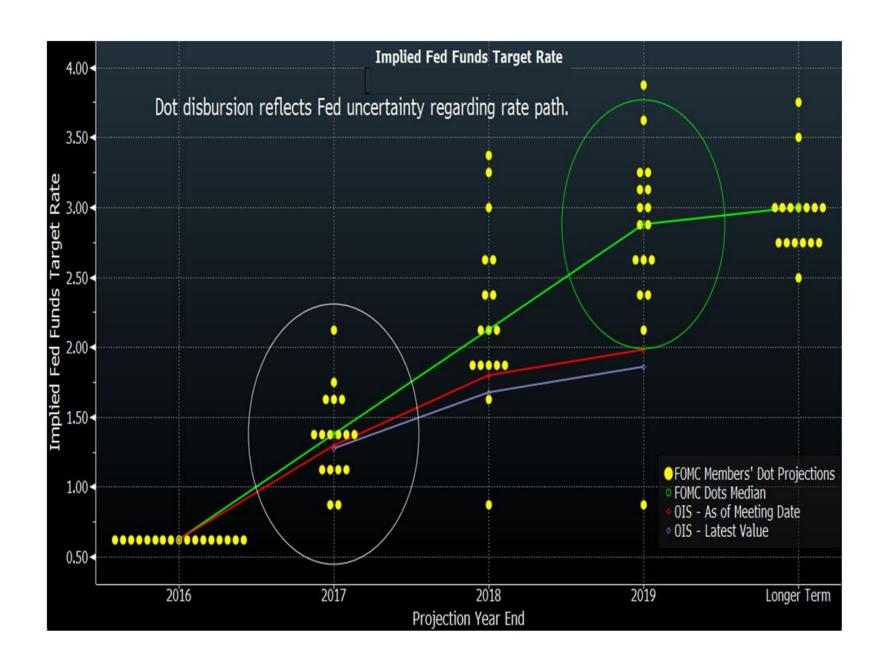

# Financial Repression The Ultimate Imbalance

Savers are forced to subsidize inflated asset prices through policy engineered low interest rates.

One man's borrowing cost is another man's interest income.

Pushes investment from safe to risk assets to finance growth – increasing risk in both

Very tight credit spreads – 2008 and 2015

Harming valid business models – insurance, pension funds, local governments -Zombie companies, obsolete business models survive