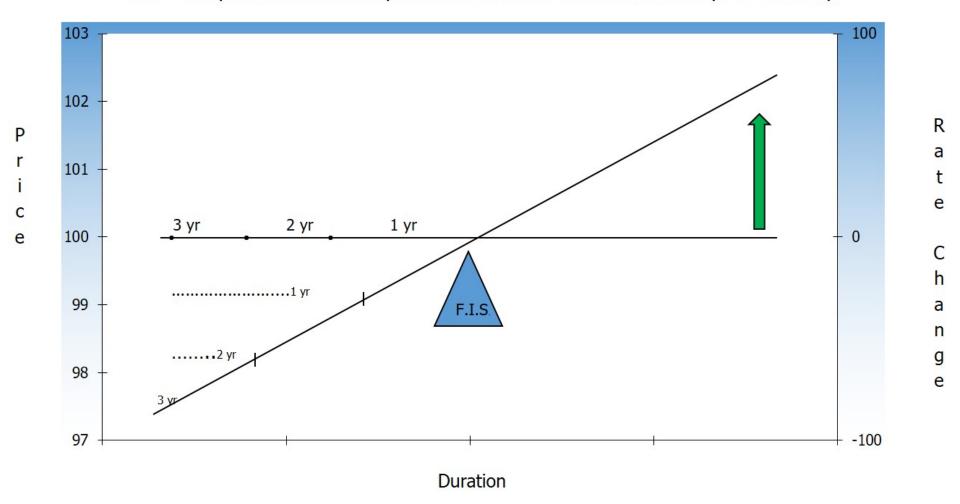

### **Duration and Bond Price Volatility**

There is a positive relationship between a bonds duration and its price volatility.

"An optimist's guide to thriving in the age of accelerations."

- Something Big is going on
- Moore's Law technology
- Globalization markets
- Climate Change and Biodiversity
- The Supernova
- Dynamic Stability vs Active Inertia