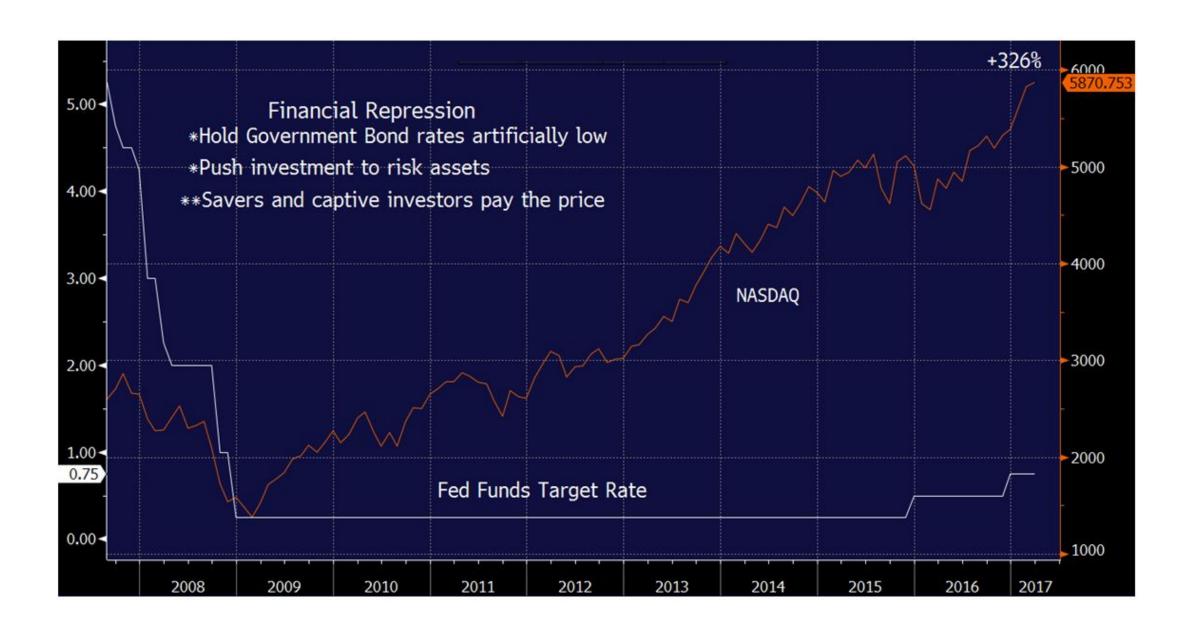

# Financial Repression The Ultimate Imbalance

Savers are forced to subsidize inflated asset prices through policy engineered low interest rates.

One man's borrowing cost is another man's interest income.

Pushes investment from safe to risk assets to finance growth – increasing risk in both

Very tight credit spreads – 2008 and 2015

Harming valid business models – insurance, pension funds, local governments -Zombie companies, obsolete business models survive