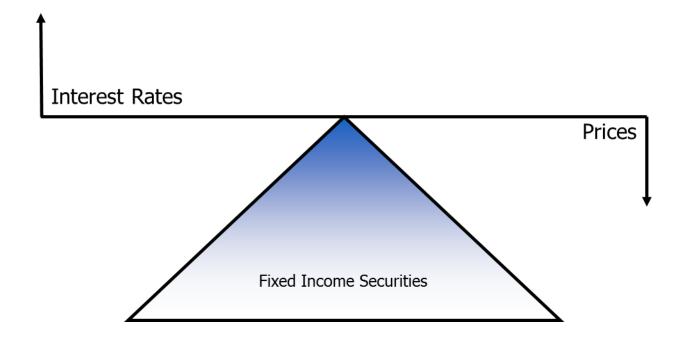

### **Bond Prices and Interest Rates**

There is an inverse relationship between bond prices and interest rates.