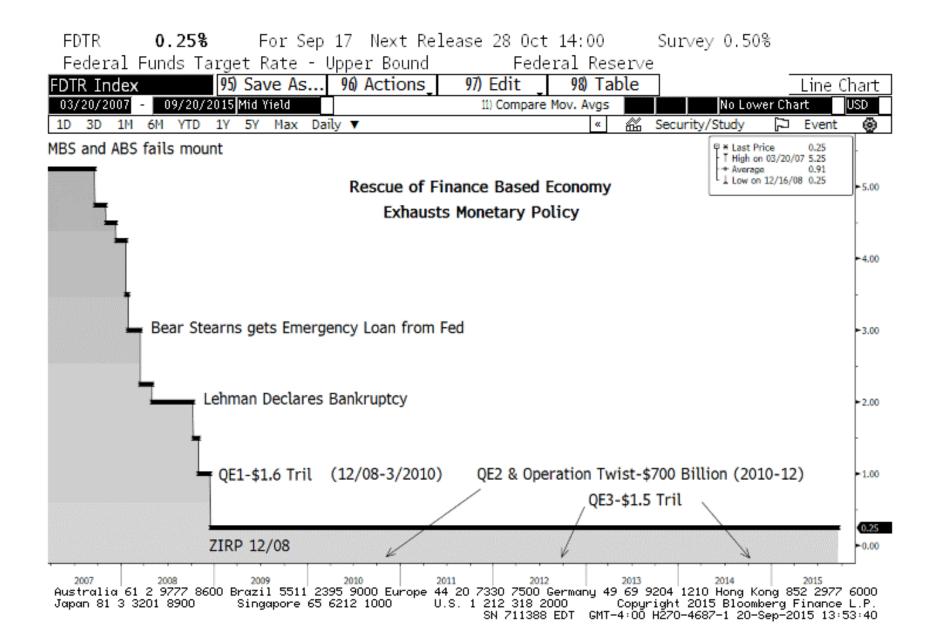

# Financial Repression The Ultimate Imbalance

Savers are forced to subsidize inflated asset prices through policy engineered low interest rates.

One man's borrowing cost is another man's interest income.

Pushes investment from safe to risk assets to finance growth – increasing risk in both

Very tight credit spreads – 2008 and 2015

Harming valid business models – insurance, pension funds, local governments -Zombie companies, obsolete business models survive