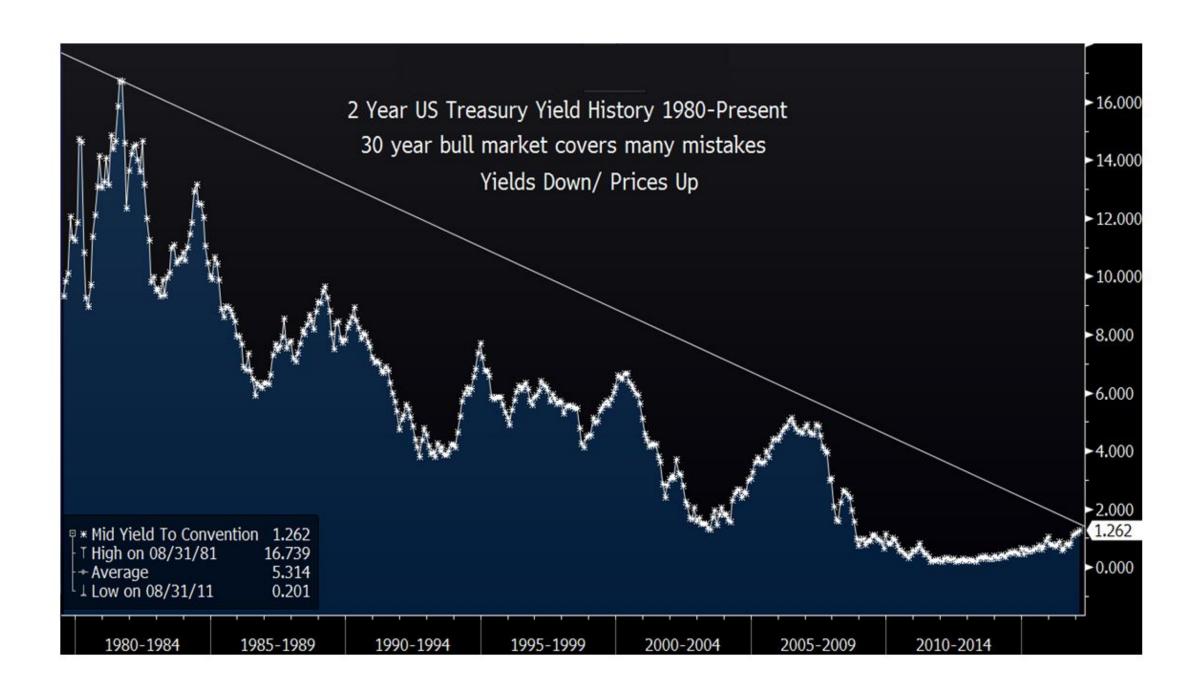

# Financial Repression The Ultimate Imbalance

Savers are forced to subsidize inflated asset prices through policy engineered low interest rates.

One man's borrowing cost is another man's interest income.

Pushes investment from safe to risk assets to finance growth – increasing risk in both

Very tight credit spreads – 2008 and 2015

Harming valid business models – insurance, pension funds, local governments -Zombie companies, obsolete business models survive