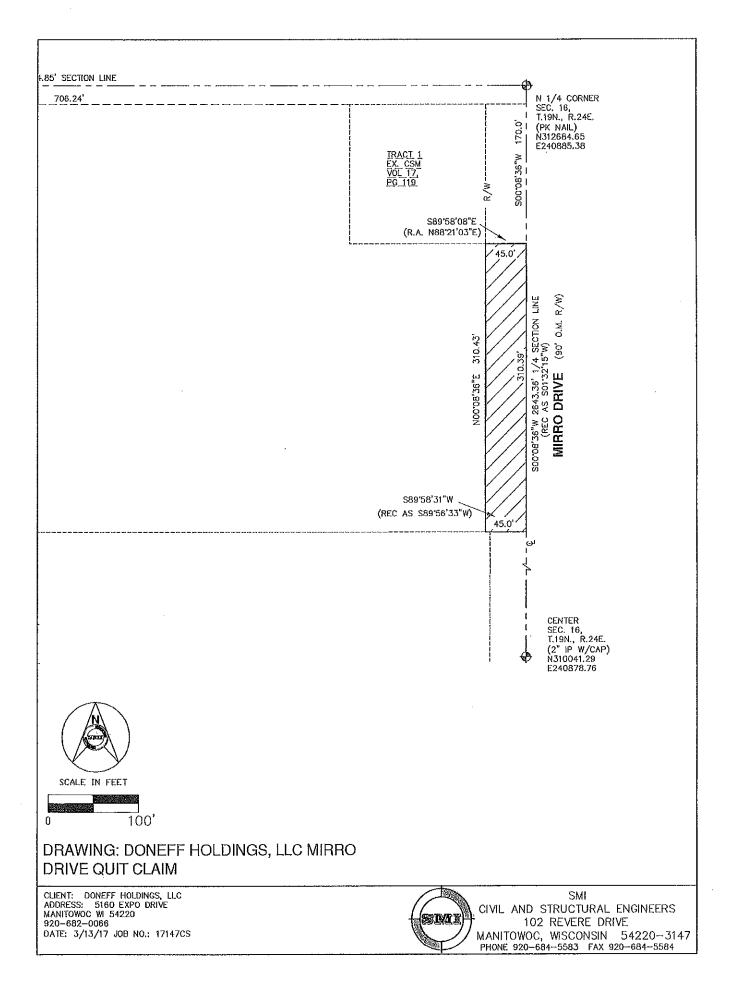

> Respectfully submitted, Paul Braun City Planner

Granicus # 17-0438 Attachments

| Document <sup>®</sup> Number                                                                                                                                                                                                                                                                                                                                                                                                                                                                                                                                                                                           | QUIT CLAIM I | DEED                                                                           |                                                                          |
|------------------------------------------------------------------------------------------------------------------------------------------------------------------------------------------------------------------------------------------------------------------------------------------------------------------------------------------------------------------------------------------------------------------------------------------------------------------------------------------------------------------------------------------------------------------------------------------------------------------------|--------------|--------------------------------------------------------------------------------|--------------------------------------------------------------------------|
| By this deed, Doneff Holdings, LLC, Grantors, quit claim to the<br>City of Manitowoc, Wisconsin, a municipal corporation, Grantee, fo<br>no money but other valuable consideration all their interest in th<br>following described real estate in Manitowoc County, State of<br>Wisconsin:                                                                                                                                                                                                                                                                                                                             |              |                                                                                |                                                                          |
| A tract of land located in the NE 1/4 of the NW 1/4<br>16, T.19N., R.24E., City of Manitowoc, Manitowoc County<br>and described as follows:<br>Commencing at the North 1/4 corner of said Section 1<br>S00'08'36"W (recorded as S01'32'15"W) along the 1/4 s<br>170.0 feet to the point of real beginning, thence contin<br>S00'08'36"W (recorded as S01'32'15"W) along said 1/4<br>310.39 feet, thence S89'58'31"W (recorded as S89'56'3.<br>feet, thence N00'08'36"E 310.43 feet, thence S89'58'08<br>(recorded as N88'21'03"E) 45.0 feet to the point of re<br>Said tract contains 13,968 square feet (0.32 acres). |              | Wisconsin,<br>6, thence<br>ection line<br>ue<br>section line<br>"W) 45.0<br>'E | Nome and Return Address                                                  |
|                                                                                                                                                                                                                                                                                                                                                                                                                                                                                                                                                                                                                        |              |                                                                                | CITY CLERK<br>CITY OF MANITOWOC<br>900 QUAY STREET<br>MANITOWOC WI 54220 |
|                                                                                                                                                                                                                                                                                                                                                                                                                                                                                                                                                                                                                        |              |                                                                                | 052-816-201-015.00<br>Parcel Identification Number (PIN)                 |
| The above described real estate is referenced on a Certified Survey Recorded in Volume, Page as "R/W DEDICATED BY OTHER INSTRUMENT"                                                                                                                                                                                                                                                                                                                                                                                                                                                                                    |              |                                                                                |                                                                          |
| It is the intention to dedicate the aforementioned description for street purposes, the description includes any and all previously dedicated street area.                                                                                                                                                                                                                                                                                                                                                                                                                                                             |              |                                                                                |                                                                          |
| Name of the street covered by the aforementioned description is: Mirro Drive                                                                                                                                                                                                                                                                                                                                                                                                                                                                                                                                           |              |                                                                                |                                                                          |
| Dated this day of<br>STATE OF WISCONSIN )<br>) ss.                                                                                                                                                                                                                                                                                                                                                                                                                                                                                                                                                                     |              | , 20<br>GRANTORS:                                                              | , the above                                                              |
|                                                                                                                                                                                                                                                                                                                                                                                                                                                                                                                                                                                                                        |              | Doneff Holdings, LLC - Sarah L Bonovich, Managing Member                       |                                                                          |
| MANITOWOC COUNTY )                                                                                                                                                                                                                                                                                                                                                                                                                                                                                                                                                                                                     | this day of  |                                                                                |                                                                          |
| Personally came before me, this day of, 20, the above named Sarah L Bonovich, Managing Member, to me known to be the person(s) who executed the foregoing instrument and acknowledged the same.                                                                                                                                                                                                                                                                                                                                                                                                                        |              |                                                                                |                                                                          |
|                                                                                                                                                                                                                                                                                                                                                                                                                                                                                                                                                                                                                        |              |                                                                                | ublic, Manitowoc County.                                                 |
|                                                                                                                                                                                                                                                                                                                                                                                                                                                                                                                                                                                                                        |              | My Comm                                                                        | nission (is) (expires)                                                   |
| This instrument was drafted byPaul M. Steinbrecher, SMI                                                                                                                                                                                                                                                                                                                                                                                                                                                                                                                                                                |              |                                                                                |                                                                          |