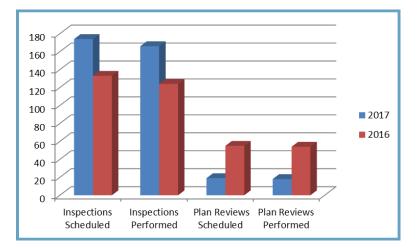

ge Sale             | 0            | 0            |  |
| Sign                     | 1            | 1            |  |
| Special Housing          | 0            | 0            |  |
| Stormwater               | 0            | 0            |  |
| Swimming Pool            | 0            | 0            |  |
| Unfit for Human          |              |              |  |
| Habitation               | 0            | 0            |  |
| Vehicle Junk             | 3            | 1            |  |
| Vehicle Parking          | 13           | 6            |  |
| Vehicle Repair           | 0            | 0            |  |
| Vision Clearance         | 1            | 0            |  |
| Zoning                   | 0            | 1            |  |
| Total                    | 54           | 41           |  |



**INSPECTION & PLAN REVIEW** 



## NEIGHBORHOOD SERVICES







On May 8, 2017 The Division of Life Safety conducted a reinspection by warrant of the Riverview Apartments located at 314 and 316 Riverview Drive. Although some of the pervious violations were corrected there were still numerous outstanding violations. This resulted in the Department issuing another 121 citations totaling \$37,594.00.

Unfortunately there was a significant apartment fire at 314 Riverview Drive on June 2, 2017. The apartment and its belongings are a total loss and there is significant smoke damage throughout the building. The building has been closed and will not be able to open until the whole building has been repaired



and brought up to code. We are working with the management company that was hired by