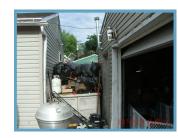

Unfortunately there was a significant apartment fire at 314 Riverview Drive on June 2, 2017. The apartment and its belongings are a total loss and there is significant smoke damage throughout the building. The building has been closed and will not be able to open until the whole building has been repaired

and brought up to code. We are working with the management company that was hired by the owner to make sure they know what we are expecting and the time frames involved.

Second floor hallway

Living room / kitchen area.