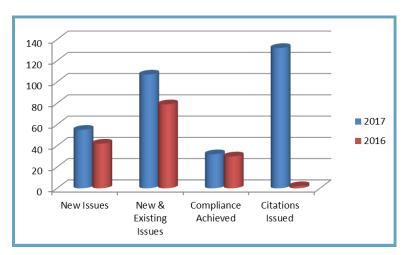

**INSPECTION & PLAN REVIEW** 

## NEIGHBORHOOD SERVICES

On May 8, 2017 The Division of Life Safety conducted a reinspection by warrant of the Riverview Apartments located at 314 and 316 Riverview Drive. Although some of the pervious violations were corrected there were still numerous outstanding violations. This resulted in the Department issuing another 121 citations totaling \$37,594.00.