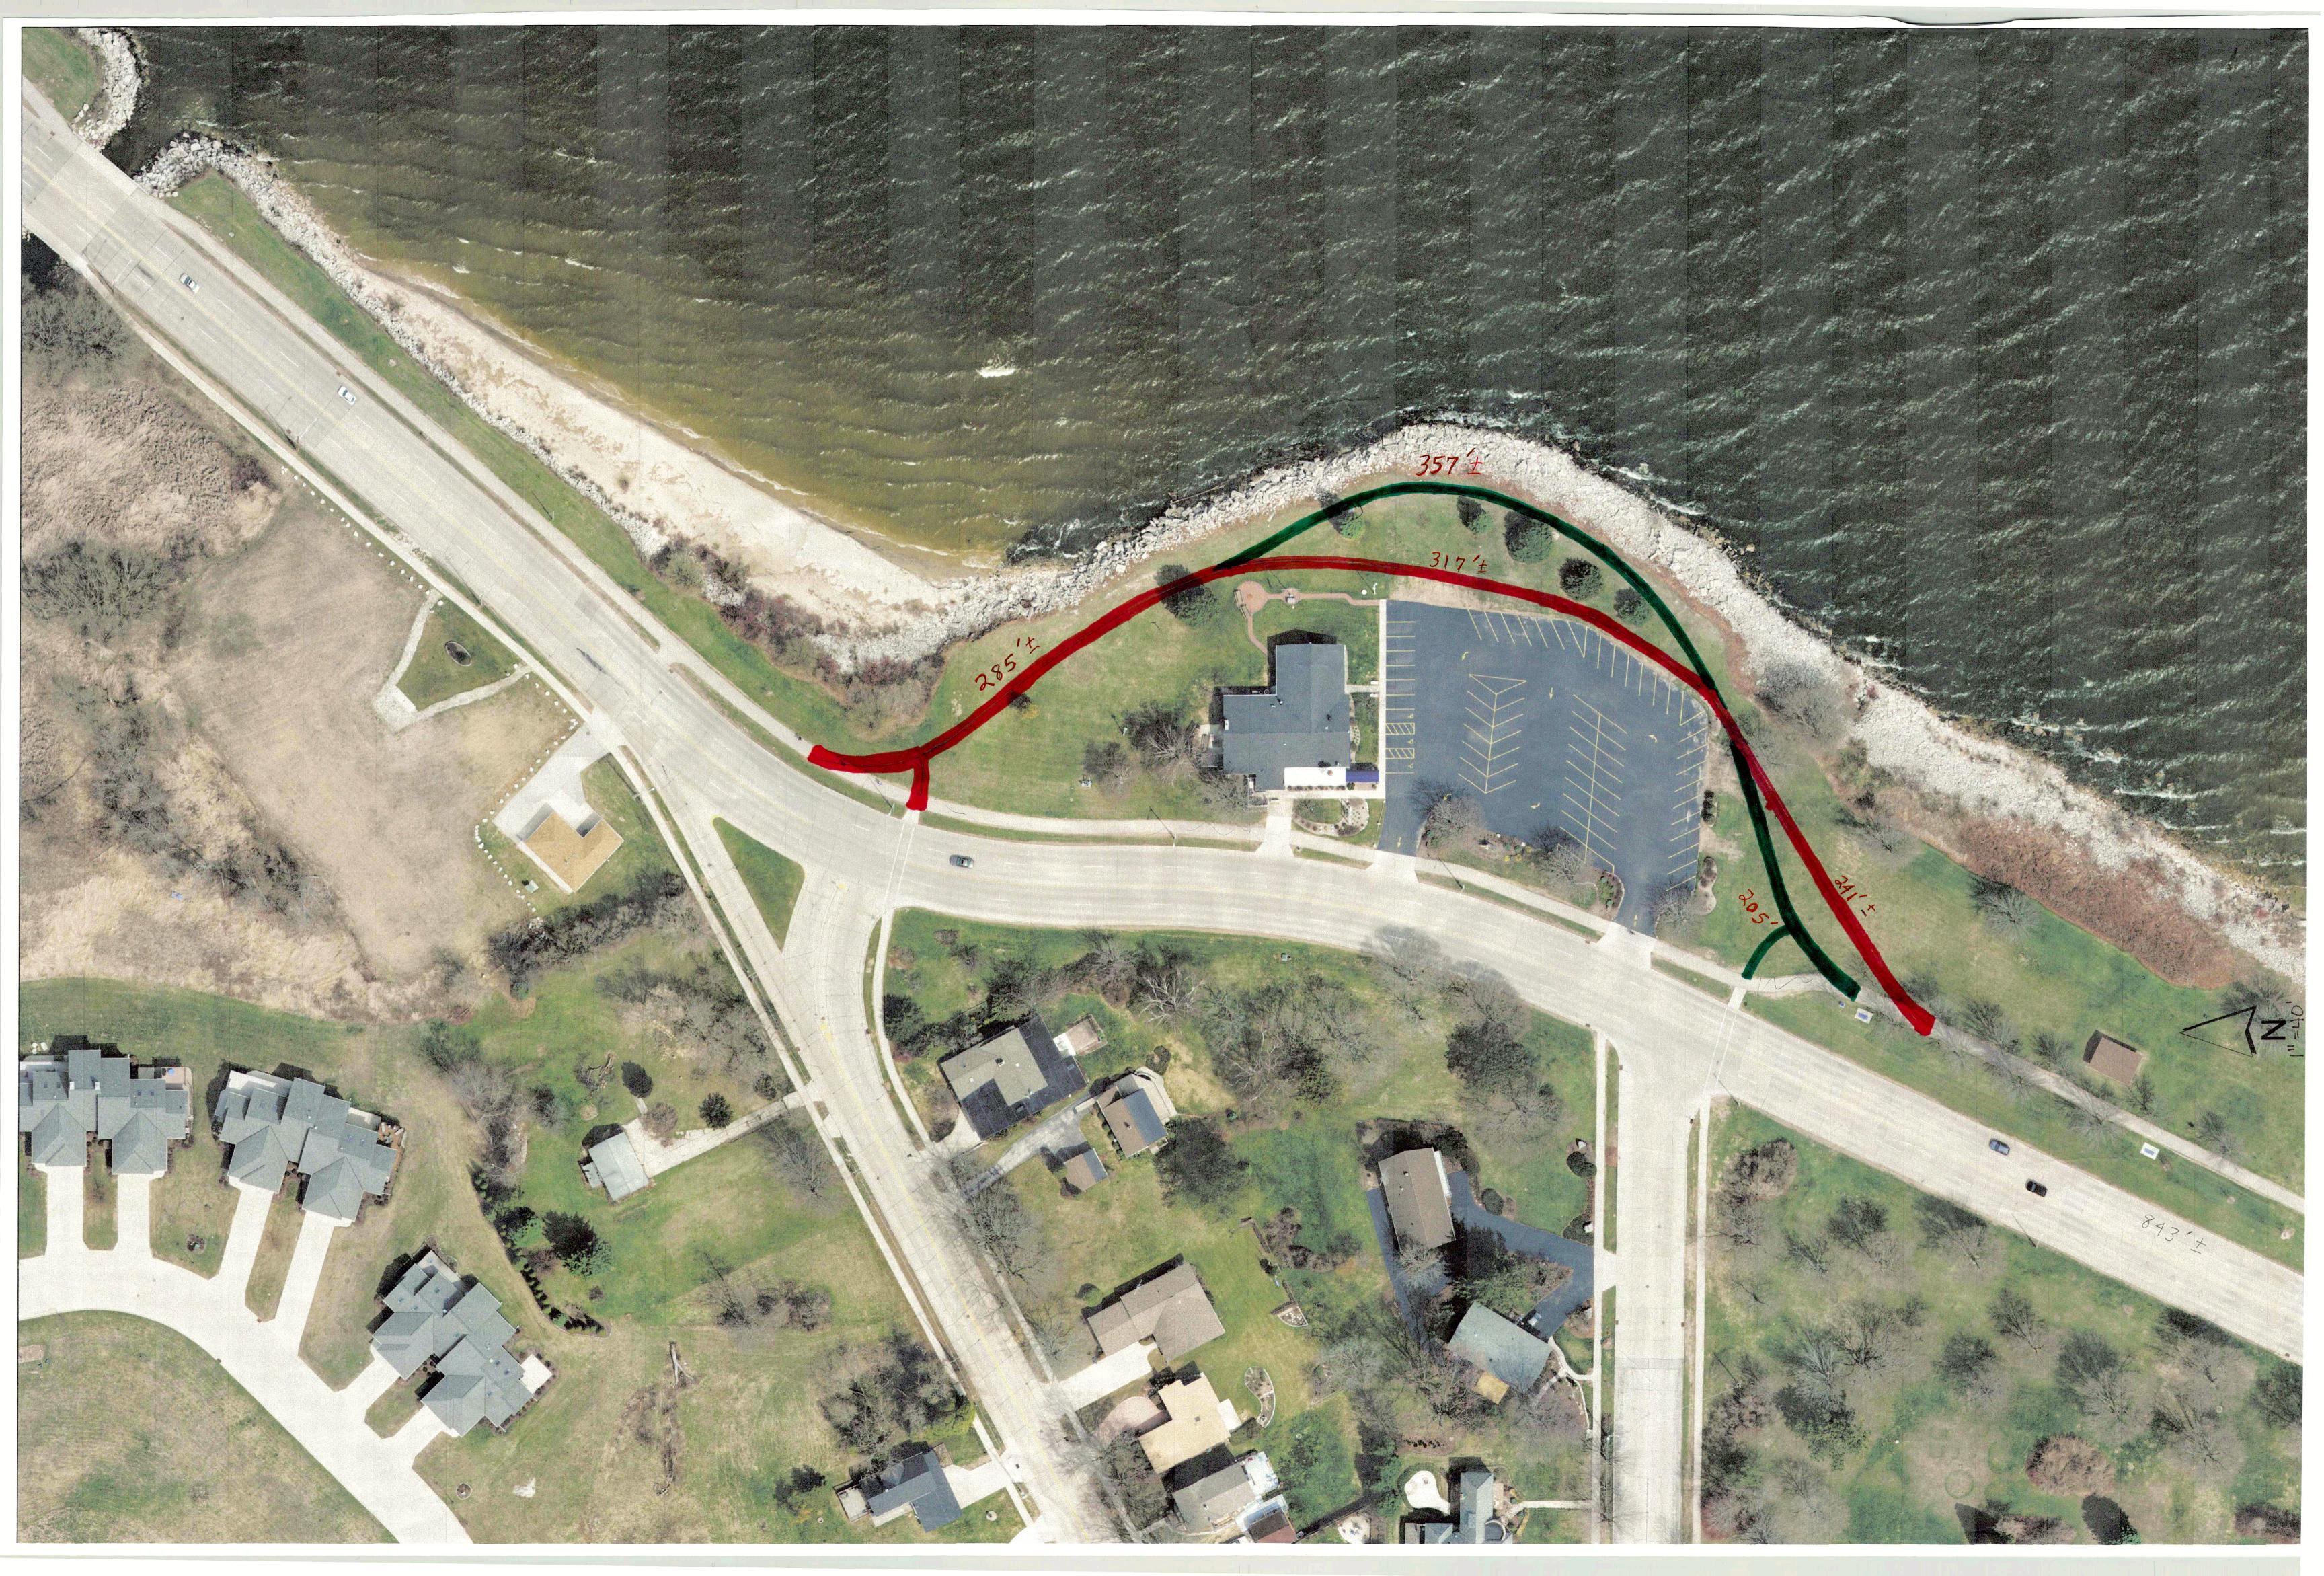

## MARINERS TRAIL - REROUTING AROUND YACHT CLUB (845 FT.)

| *************************************** | ****** |
|-----------------------------------------|--------|
|                                         |        |

| ITEM                                                                                                 | ITEM                     |       | BID      | UNIT        |                     |  |
|------------------------------------------------------------------------------------------------------|--------------------------|-------|----------|-------------|---------------------|--|
| NO.                                                                                                  | DESCRIPTION              | UNITS | QUANTITY | PRICE       | TOTAL               |  |
| MARINERS TRAIL - Re-Routing Around the Yacht Club (845 ft.)<br>65 Ft. connecting links on both ends. |                          |       |          |             |                     |  |
|                                                                                                      | -                        |       |          |             |                     |  |
| 1.                                                                                                   | MOBILIZATION             | LS    | 1        | \$7,500.00  | \$7 <b>,</b> 500.00 |  |
| 2.                                                                                                   | TRAFFIC CONTROL          | LS    | 1        | \$2,500.00  | \$2,500.00          |  |
| 3.                                                                                                   | UNCLASSIFIED EXCAVATION  | CY    | 375      | \$35.00     | \$13,125.00         |  |
| 4.                                                                                                   | 8" CR. AGGR. BASE COURSE | SY    | 1,125    | \$10.00     | \$11,250.00         |  |
| 5.                                                                                                   | 3" HMA (MARINERS TRAIL)  | TON   | 200      | \$115.00    | \$23,000.00         |  |
| 6.                                                                                                   | 12" CMP CULVERT          | LF    | 40       | \$50.00     | \$2,000.00          |  |
| 7.                                                                                                   | BORROW MATERIAL          | CY    | 100      | \$20.00     | \$2,000.00          |  |
| 8.                                                                                                   | TOPSOIL & SEED           | SY    | 1,000    | \$15.00     | \$15,000.00         |  |
| 9.                                                                                                   | EROSION MAT              | SY    | 1,000    | \$3.00      | \$3,000.00          |  |
| TOTAL FOR CONTRACT                                                                                   |                          |       |          | \$79,375.00 |                     |  |