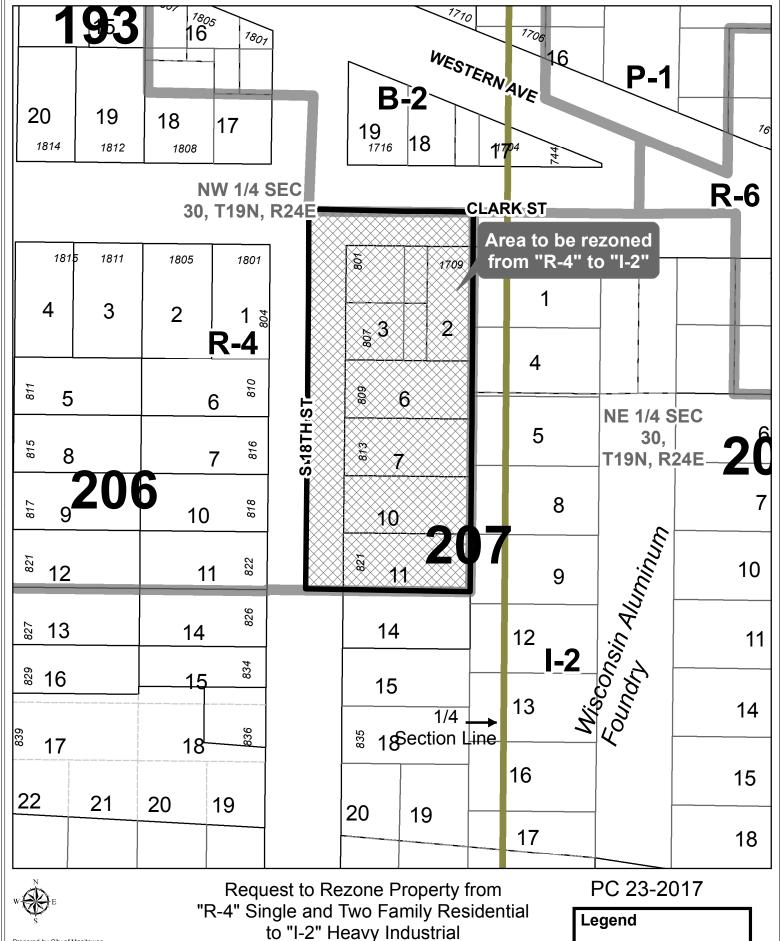

and the south side of the 1700 hundred block of Clark Street.

Dear Mayor and Common Council:

At the August 30, 2017 meeting of the Manitowoc City Plan Commission, the Commission considered all items on its agenda, including the item identified above, and wishes to report and recommend to the Common Council the following actions: to approve a change in zoning from "R-4" Single and Two Family Residential District to the "I-2" Heavy Industrial District for the area shown on the attached map and instruct the City Clerk to schedule a public hearing for the October 16, 2017 Common Council meeting.

Request to Rezone Property from "R-4" Single and Two Family Residential to "I-2" Heavy Industrial

Prepared by City of Manitowood Planning Department

www.manifowoc.org
Map Plotted: 08/23/2017
Y:\Planning\PC Plan Commission\Actions 2017\PC 23-2017 WAF Rezone R-4 to I-2

PC 23-2017