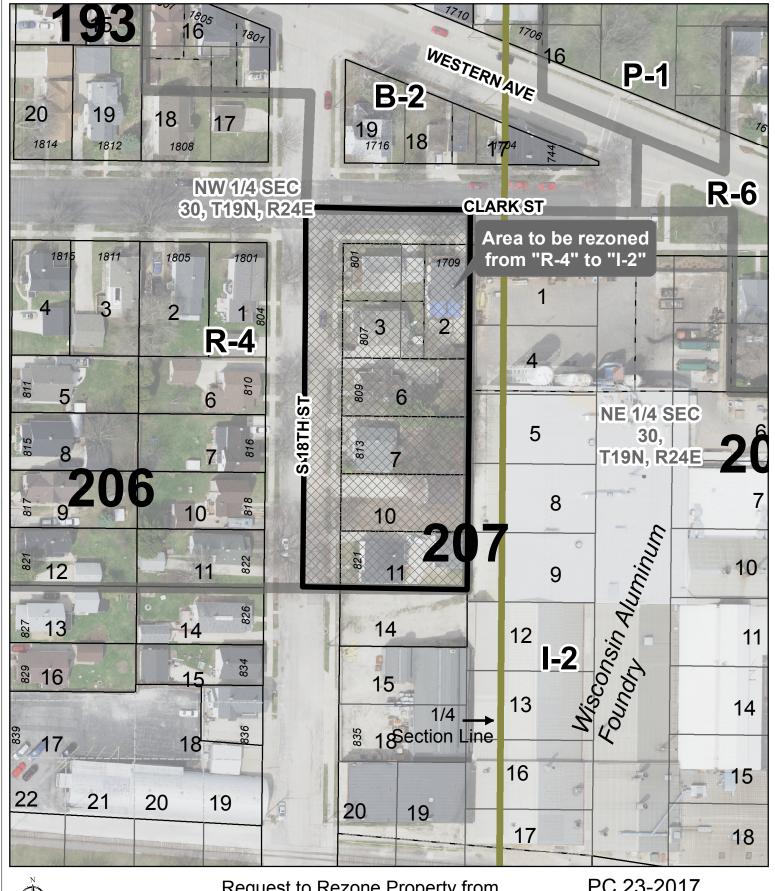

and the south side of the 1700 hundred block of Clark Street.

Dear Mayor and Common Council:

At the August 30, 2017 meeting of the Manitowoc City Plan Commission, the Commission considered all items on its agenda, including the item identified above, and wishes to report and recommend to the Common Council the following actions: to approve a change in zoning from "R-4" Single and Two Family Residential District to the "I-2" Heavy Industrial District for the area shown on the attached map and instruct the City Clerk to schedule a public hearing for the October 16, 2017 Common Council meeting.

Request to Rezone Property from "R-4" Single and Two Family Residential to "I-2" Heavy Industrial

Prepared by City of Manitowood Planning Department

www.manifowoc.org
Map Plotted: 08/23/2017
Y:\Planning\PC Plan Commission\Actions 2017\PC 23-2017 WAF Rezone R-4 to I-2

PC 23-2017