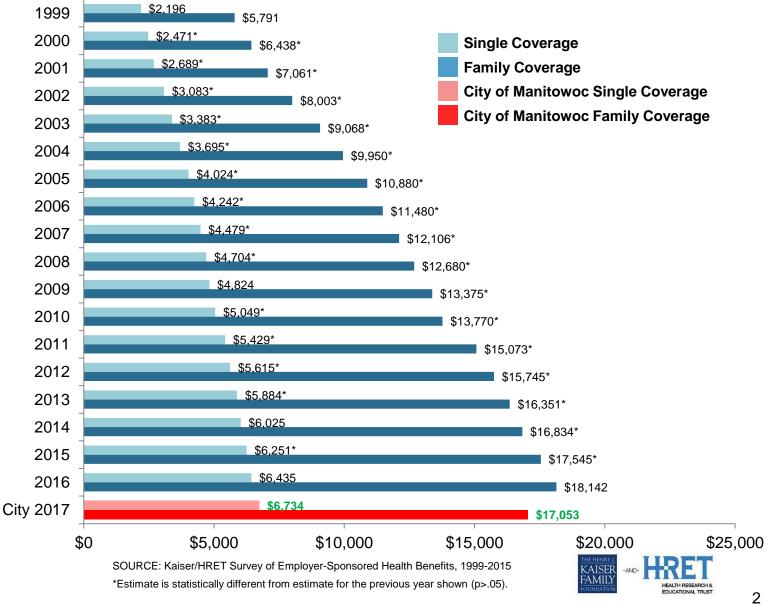

# CITY OF MANITOWOC PERSONNEL COMMITTEE MEETING



#### PRESENTED BY:

Jay Scott, CHC

Senior Vice President, Employee Benefits Group Practice Leader

October 2, 2017





#### Average Annual Premiums for Single and Family Coverage, 1999-2016



### 2018 HEALTH PLAN RECOMMENDATIONS

- Renew with Anthem BlueCross BlueShield to provide 2018 health plan administrative services including these related partners in health:
  - Well Priority Provider Network
  - Anthem Pharmacy, in partnership with Express Scripts and Accredo Pharmacy
- Current and Renewal monthly medical and dental plan funding rates are provided below.
  - Medical Plan (single/family)
    - 2017: \$561.15 / \$1,421.09
    - 2018: \$606.53 / \$1,538.94 (+8.26% to funding)
  - Dental Plan (single/family): E = Enhanced Plan, P = Preventive Only Plan
    - 2017: **E** \$45.54 / \$110. 51 **P** \$15.10 / \$34.61
    - 2018: **E** \$48.97 / \$119.14 **P** \$16.09 / \$37.16 (a total of +7.75% to funding)





## 2018 VOLUNTARY VISION PLAN RECOMMENDATION

|