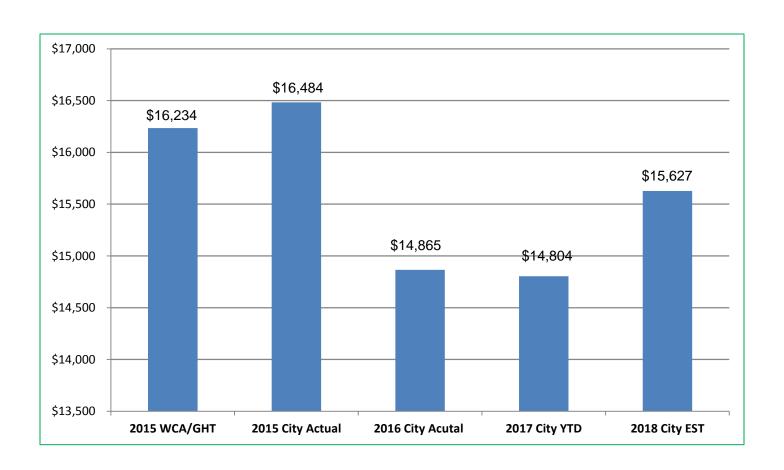

120/              |  |  |  |  |
| Specialty Medications-Injectables                      | 20% to \$125 max. (\$75 min.)    | 20% to \$125 max. (\$75 min.) |  |  |  |  |
| Annual Pharmacy Out-of-Pocket Maximum                  | \$2500/\$5000                    | \$2500/\$5000                 |  |  |  |  |

<sup>\*</sup>Out-of-network services subject to reasonable and customary charges as defined in the Medical Summary Plan Description.

### **COST DRIVERS YEAR OVER YEAR**

Inpatient Admissions . . . 28% increase

• Outpatient Visits ..... 26% increase

• Physician Visits ...... 32% increase



**8% increase**Covered
Members

- High Cost Claims . . . . 9% increase
- Drug Claims ..... 18% decrease

## CITY HISTORICAL ANNUAL MEDICAL PLAN COST PER EMPLOYEE COMPARED TO WI PUBLIC SECTOR NORM



Note: 1/1/2016 changed from Auxiant/HPS Network to Anthem/Well Priority Network





## Utilization of Clinic



|                                | Jan         | Feb         | Mar         | Apr         | May        | Jun         | Jul           | Au | g          | Sep | Oct | Nov | Dec | YTD Dec<br>2017 |
|--------------------------------|-------------|-------------|-------------|-------------|------------|-------------|---------------|----|------------|-----|-----|-----|-----|-----------------|
| Customary<br>Clinic<br>Charges | \$4,760.51  | \$ 8,320.51 | \$ 9,158.09 | \$ 5,032.17 | \$5,094.31 | \$ 5,342.37 | \$ 3,368.47   | \$ | 1,853.93   |     |     |     |     | \$ 42,930.36    |
| Employer<br>Clinic<br>Charges  | \$5,463.31  | \$ 5,214.16 | \$4,016.91  | \$ 4,466.16 | \$5,021.98 |