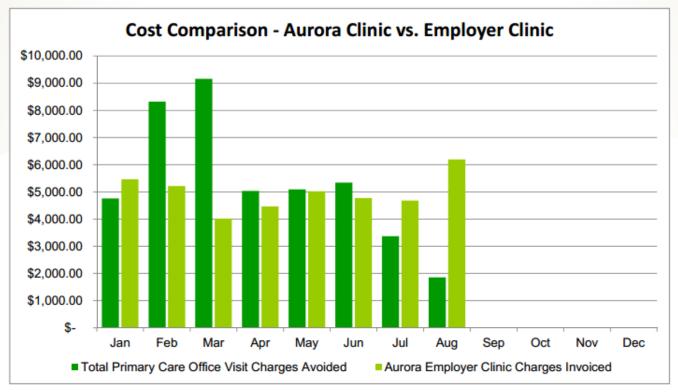

5 min.)    | 20% to \$125 max. (\$75 min.) |  |  |  |  |
| Annual Pharmacy Out-of-Pocket Maximum                  | \$2500/\$5000                    | \$2500/\$5000                 |  |  |  |  |

<sup>\*</sup>Out-of-network services subject to reasonable and customary charges as defined in the Medical Summary Plan Description.

### **COST DRIVERS YEAR OVER YEAR**

Inpatient Admissions . . . 28% increase

• Outpatient Visits ..... 26% increase

• Physician Visits ...... 32% increase



**8% increase**Covered
Members

- High Cost Claims . . . . 9% increase
- Drug Claims ..... 18% decrease

## CITY HISTORICAL ANNUAL MEDICAL PLAN COST PER EMPLOYEE COMPARED TO WI PUBLIC SECTOR NORM



Note: 1/1/2016 changed from Auxiant/HPS Network to Anthem/Well Priority Network





## Utilization of Clinic



|                                | Jan         | Feb         | Mar         | Apr         | May        | Jun         | Jul           | Au | g          | Sep | Oct | Nov | Dec | YTD Dec<br>2017 |
|--------------------------------|-------------|-------------|-------------|-------------|------------|-------------|---------------|----|------------|-----|-----|-----|-----|-----------------|
| Customary<br>Clinic<br>Charges | \$4,760.51  | \$ 8,320.51 | \$ 9,158.09 | \$ 5,032.17 | \$5,094.31 | \$ 5,342.37 | \$ 3,368.47   | \$ | 1,853.93   |     |     |     |     | \$ 42,930.36    |
| Employer<br>Clinic<br>Charges  | \$5,463.31  | \$ 5,214.16 | \$4,016.91  | \$ 4,466.16 | \$5,021.98 | \$ 4,773.58 | \$ 4,680.84   | \$ | 6,194.68   |     |     |     |     | \$ 39,831.62    |
| Estimated<br>Savings