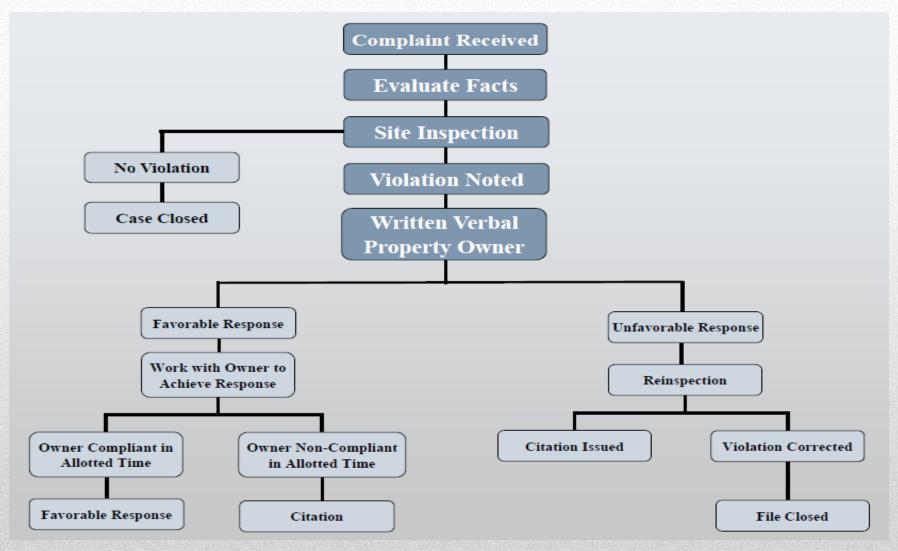

### **Compliance & Non-Compliance Flow Charts**

- Decrease steps for compliance
- > Focus on new opportunities
- > Monitor concern to closure timeline

> Decrease nuisance abatement issuance