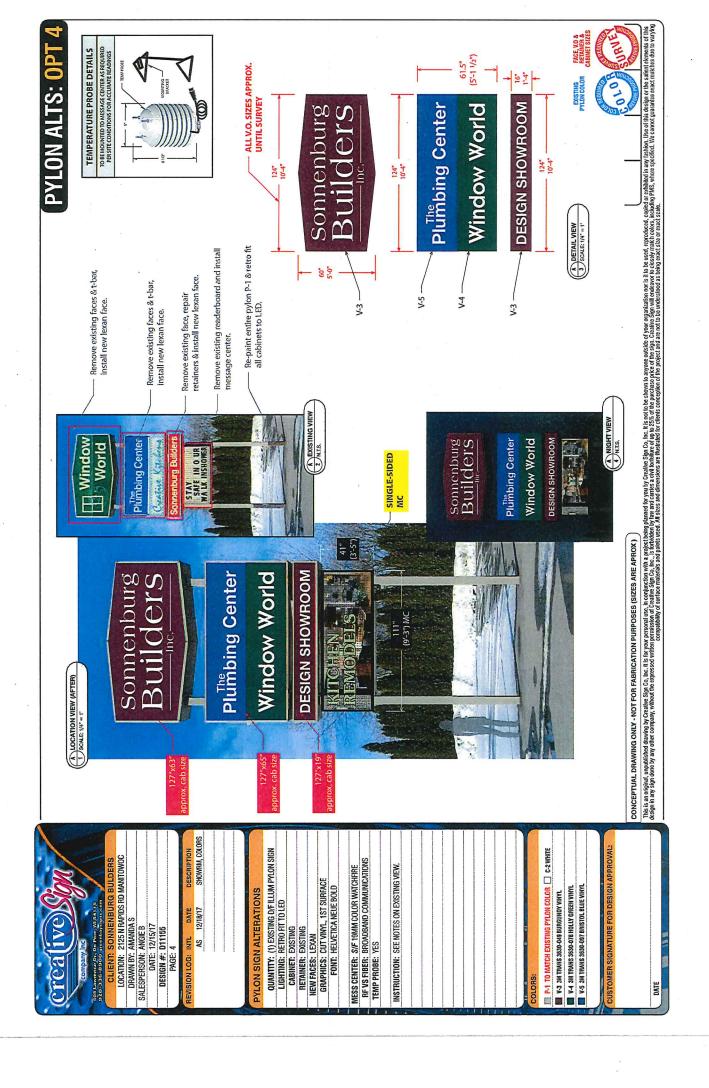

| Owner's Name Keyin & Kay Sonnenburg                                                                                                  |                                      | Address                               |                                             | Telephone 920-684-3399                                                                            | Plan Commis                          |
|--------------------------------------------------------------------------------------------------------------------------------------|--------------------------------------|---------------------------------------|---------------------------------------------|---------------------------------------------------------------------------------------------------|--------------------------------------|
| Tenant's Name                                                                                                                        | Kevin & Kay Sonnenburg Fenant's Name |                                       | 2125 N. Rapids Rd. Address                  |                                                                                                   | 1-24-18                              |
| Sonnenburg Builders                                                                                                                  |                                      |                                       | L .                                         | Telephone 920-684-3399                                                                            | 1-29-10                              |
| ontractor's Name TERRI MOEN                                                                                                          |                                      | 2125 N. Rapids Rd. Address            |                                             | Telephone                                                                                         |                                      |
| Creative Sign Co. Attn: Angie-Belmke                                                                                                 |                                      | 505 Lawrence Dr. De Pere, WI 54115    |                                             |                                                                                                   | 00 C:920-973-7446                    |
| Project Location Main Pylon Sign at 2125 N. Rapi                                                                                     | ids Rd                               |                                       | Sign Cost (\$)35,730.00                     | Zoning Distri<br>C-1                                                                              | ct                                   |
| 1) DIMENSIONS OF SIGN                                                                                                                | ids itu.                             |                                       | (φ)5,5,750.00                               | 0 1                                                                                               |                                      |
|                                                                                                                                      | idth9'3'                             | 'x Height                             | <u>3'5"</u> = Area                          | 27'5"                                                                                             | SF                                   |
| 2) ELEVATION                                                                                                                         |                                      | er e                                  | 3) FACES                                    |                                                                                                   |                                      |
| North South                                                                                                                          | East                                 | West                                  | 6 d H                                       | No. of Faces                                                                                      |                                      |
|                                                                                                                                      |                                      |                                       | ACTOR - WISTATE                             | MASTER & MANITOWO                                                                                 | C CITY LICENSE                       |
| _X_InternalExternal                                                                                                                  | Name:                                |                                       |                                             | Phone:                                                                                            |                                      |
| 5) TYPE OF SIGN Ground Sign                                                                                                          | Wall Sign                            | Window Si                             | gn Awning                                   | g / Canopy Fa                                                                                     | ce Change                            |
| Projecting Sign / Awning /                                                                                                           | Canopy                               | Temporary                             | X_ Anima                                    | ted (Fixed) Ar                                                                                    | imated (Moveable)                    |
| 5-A) ANIMATED SIGNS - AT                                                                                                             | TACHED T                             | TO NON-ANIMAT                         | ED 5-B) ANIM                                | IATED SIGNS - STAN                                                                                | ND ALONE                             |
| Non-Animated W 10'4" x H 11<br>(NON-ANIMATED IS EXISTI<br>Animated W 9'3" x H 3'5"<br>(SINGLE SIDED ANIMATED                         | <b>NG)</b><br>' = <u>27'5"</u> SF    | 1 2                                   | Animated                                    | W x H=                                                                                            | =SF                                  |
| NOTE: Animated signs are lim                                                                                                         | ited to the le                       | esser of 30% of the                   | signs total allowed si                      | gn face or 30 square fe                                                                           | eet maximum.                         |
| 5-C) GROUND SIGNS                                                                                                                    |                                      | ,                                     | 900                                         |                                                                                                   |                                      |
| 10' Clearance between b                                                                                                              | bottom of the                        | e sign and the ground                 | i O                                         | verall sign height                                                                                | * *                                  |
| Setback from street                                                                                                                  | Right of Wa                          | ny                                    | S                                           | Setback from edge of nea                                                                          | arest driveway                       |
| 5-D) PROJECTING SIGNS                                                                                                                |                                      | · · · · · · · · · · · · · · · · · · · |                                             |                                                                                                   |                                      |
|                                                                                                                                      | ottom of the                         | sign and the grade a                  | t the Right of Way                          | Projectio                                                                                         | n from building                      |
| 6) EXISTING SIGNAGE – List                                                                                                           | the size and                         | type of ALL signs of                  | currently on the parcel                     |                                                                                                   |                                      |
| Width xHeight =                                                                                                                      |                                      |                                       | ,                                           |                                                                                                   | Туре                                 |
| Width xHeight =                                                                                                                      |                                      |                                       |                                             |                                                                                                   | 1                                    |
| Width x Height =                                                                                                                     |                                      |                                       |                                             |                                                                                                   |                                      |
|                                                                                                                                      |                                      |                                       |                                             | *                                                                                                 | 1JPC                                 |
| ANIMATED SIGNS. Fixed animal special permit by the Plan Comma signs shall require a special admit Dir. of Building Inspection & Dir. | ission. Move<br>nistrative rev       | eable animated view permit by the     | Shall require a Certic<br>Community Develop | GHTH STREET HIST<br>ficate of Appropriatenes<br>oment Authority (See 15<br>Department at (920) 68 | s issued by the (.290(8) & 15.650 or |
| <b>BILLBOARDS.</b> Shall require Plants. 15.45(14)(f)(3), (14)(g)(3)(F), (14)(14)(15)(15) Planning Dept. (920) 686-6930.             |                                      |                                       |                                             | GNS / CANOPIES / AV                                                                               |                                      |
| 7) ATTACHMENTS                                                                                                                       |                                      |                                       |                                             |                                                                                                   |                                      |
|                                                                                                                                      | d : d:                               | sign location and setl                | backs of the proposed                       | sign or device.                                                                                   |                                      |
| Site Plan. Dimensioned and                                                                                                           | i indicating s                       | · ·                                   |                                             |                                                                                                   | I I                                  |
| Site Plan. Dimensioned andGraphic rendering or drawi                                                                                 | _                                    |                                       | e indicating sign eleva                     | tion (North, South, East                                                                          | , West).                             |
| 9                                                                                                                                    | ing of the pro                       | oposed sign or device                 |                                             | ition (North, South, East                                                                         | , West).                             |
| Graphic rendering or drawi                                                                                                           | ing of the pro                       | oposed sign or device                 | rrent copy is on file).                     | ,                                                                                                 | , West).                             |