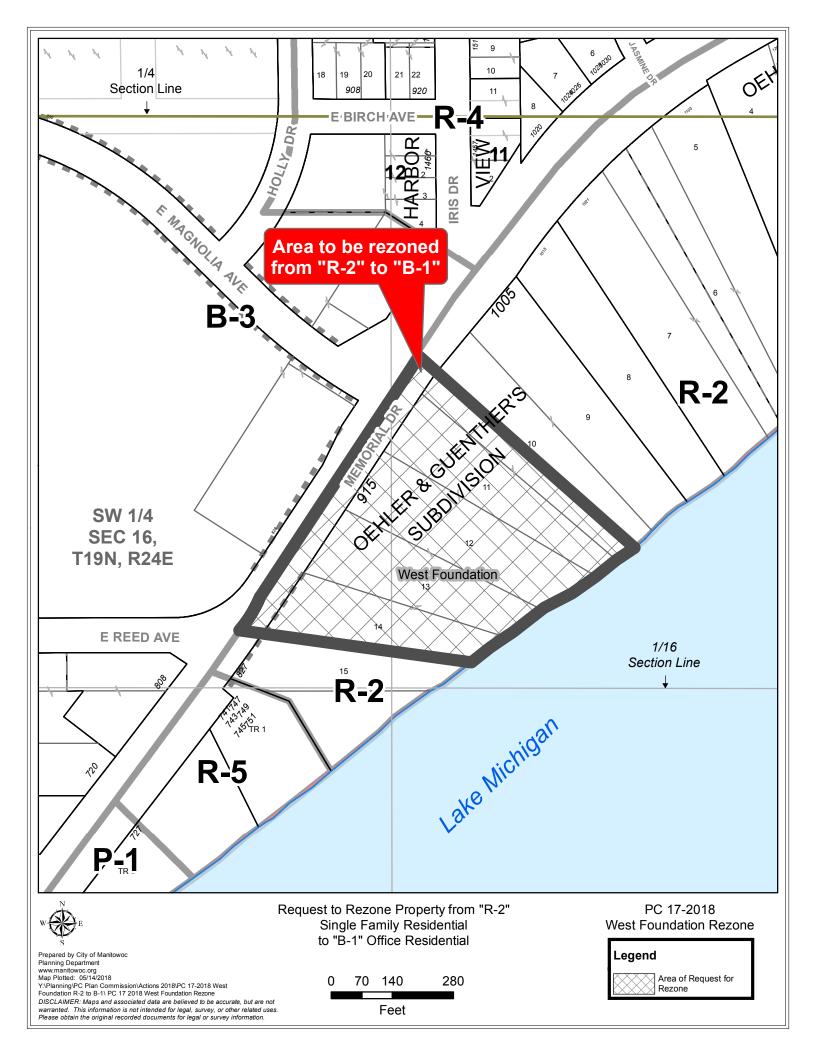

**B-1 Office Residential.** 

Dear Mayor and Common Council:

At the May 23<sup>rd</sup>, 2018 meeting of the Manitowoc City Plan Commission, the Commission considered all items on its agenda, including the item identified above, and wishes to report and recommend to the Common Council the following actions: to approve a change in zoning from the "R-2" Single Family Residential District to the "B-1" Office – Residential District for the area shown on the attached map and instruct the City Clerk to schedule a public hearing for the June 18, 2018 Common Council meeting.

Respectfully Submitted, Paul Braun Plan Commission Secretary

Attachment: Zoning map Granicus # 18-0516

West Foundation 915 Memorial Drive Manitowoc, WI 54220

|       | Quay Street towoc, Wisconsin 54220-4543                                                                                                                                                                                                                            |
|-------|--------------------------------------------------------------------------------------------------------------------------------------------------------------------------------------------------------------------------------------------------------------------|
| Atten | ition: City Clerk                                                                                                                                                                                                                                                  |
| the Z | oning Ordinance District Map of the City of Manitowoc by reclassifying from the                                                                                                                                                                                    |
| I.    | LOCATION OF PROPERTY                                                                                                                                                                                                                                               |
| A.    | Street Address: 915 Memorial Drive                                                                                                                                                                                                                                 |
| В.    | Legal Description of Property: The Southwest 50 feet of Lot 10 and all of Lots 11-14 of Ochler & Guenthers Subdivision                                                                                                                                             |
| C.    | Small Scaled Map of Property (attached to this application).                                                                                                                                                                                                       |
| II.   | To bring the site in conformance with the use and                                                                                                                                                                                                                  |
| ш.    | PROPOSED USE OF PROPERTY                                                                                                                                                                                                                                           |
| A.    | Preliminary site plan or sketch subdivision drawn to scale (see attached map).                                                                                                                                                                                     |
| В.    | Specifics of proposed use of the subject site are:  (i) Residential-Number of living units:  (ii) Non-residential-Square feet of building(s):  (iii) Non-residential-Type of Development:  (iv) Number of parking spaces to be provided:  (v) Number of Employees: |