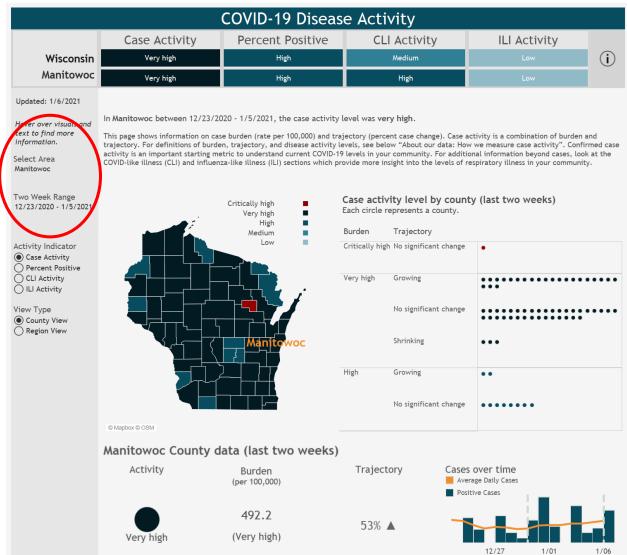

## COVID-19 Metrics for COVID-19 Ad Hoc Committee

Source: https://www.dhs.wisconsin.gov/covid-19/disease.htm

Source: https://www.dhs.wisconsin.gov/covid-19/disease.htm

| County    | New Cases past 14 Days as<br>of 01.06.2020 | County Fatality rate | Potential fatalities based on<br>new cases and county rate<br>of fatality |
|-----------|--------------------------------------------|----------------------|---------------------------------------------------------------------------|
| Manitowoc | 452                                        | .80                  | 57                                                                        |
| Brown     | 1665                                       | .62                  | 177                                                                       |
| Sheboygan | 651                                        | .81                  | 97                                                                        |