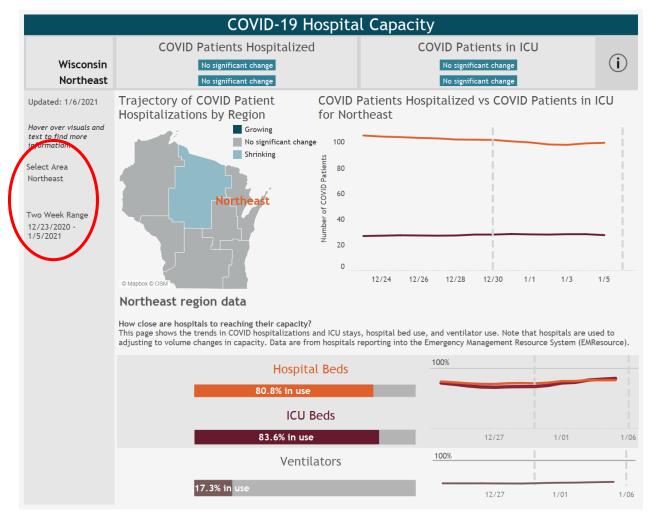

## COVID-19 Metrics for COVID-19 Ad Hoc Committee



Source: https://www.dhs.wisconsin.gov/covid-19/disease.htm



Source: https://www.dhs.wisconsin.gov/covid-19/disease.htm

| County    | New Cases past 14 Days as<br>of 01.06.2020 | County Fatality rate | Potential fatalities based on<br>new cases and county rate<br>of fatality |
|-----------|--------------------------------------------|----------------------|---------------------------------------------------------------------------|
| Manitowoc | 452                                        | .80                  | 57                                                                        |
| Brown     | 1665                                       | .62                  | 177                                                                       |
| Sheboygan | 651                                        | .81                  | 97