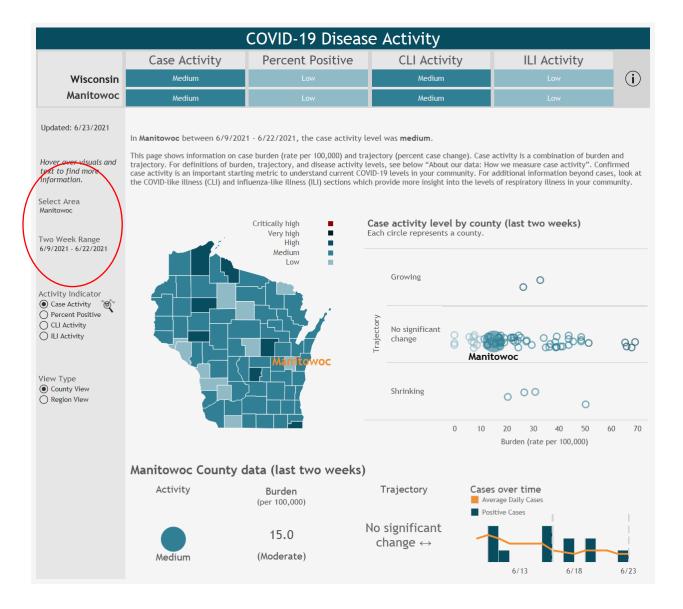

## Residents who have completed the vaccine series in Manitowoc County

Source: https://www.dhs.wisconsin.gov/covid 19/disease.htm

Source: https://www.dhs.wisconsin.gov/covid-19/disease.htm

| County    | New Cases past 14 Days as of 06.24.2021 | County Fatality rate | Potential fatalities based on<br>new cases and county rate<br>of fatality |
|-----------|-----------------------------------------|----------------------|---------------------------------------------------------------------------|
| Manitowoc | 12                                      | 1.05                 | 94                                                                        |
| Brown     | 87                                      | .84                  | 300                                                                       |
| Sheboygan | 28                                      | 1.11                 | 165                                                                       |