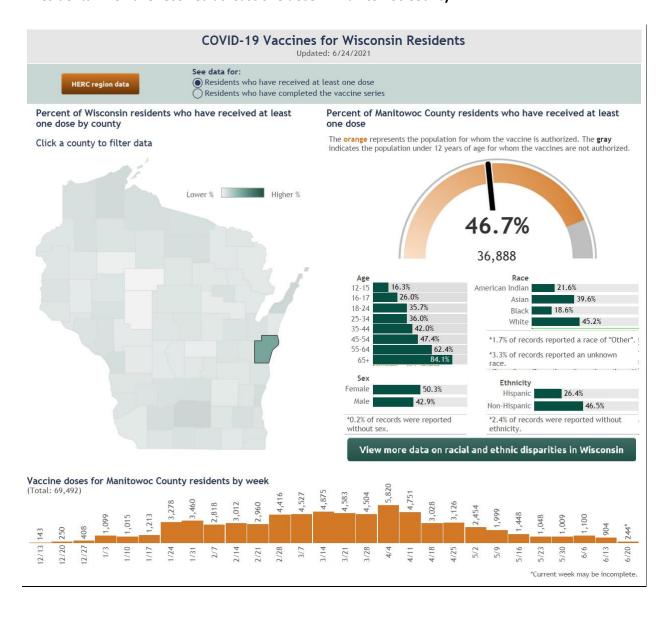

## Residents who have received at least one dose in Manitowoc County:



## Residents who have completed the vaccine series in Manitowoc County



Source: https://www.dhs.wisconsin.gov/covid 19/disease.htm



Source: https://www.dhs.wisconsin.gov/covid-19/disease.htm

| County    | New Cases past 14 Days as of 06.24.2021 | County Fatality rate | Potential fatalities based on<br>new cases and county rate<br>of fatality |
|-----------|-----------------------------------------|----------------------|---------------------------------------------------------------------------|
| Manitowoc | 12                                      | 1.05                 | 94                                                                        |
| Brown     | 87                                      | .84                  | 300