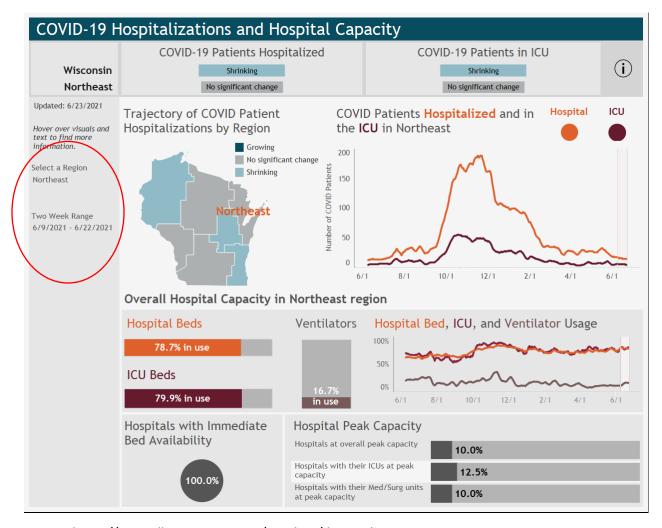

## Residents who have received at least one dose in Manitowoc County:



## Residents who have completed the vaccine series in Manitowoc County



Source: https://www.dhs.wisconsin.gov/covid 19/disease.htm



Source: https://www.dhs.wisconsin.gov/covid-19/disease.htm

| County    | New Cases past 14 Days as of 06.24.2021 | County Fatality rate | Potential fatalities based on<br>new cases and county rate<br>of fatality |
|-----------|-----------------------------------------|----------------------|---------------------------------------------------------------------------|
| Manitowoc | 12                                      | 1.05                 | 94                                                                        |
| Brown     | 87                                      | .84                  | 300                                                                       |
| Sheboygan | 28                                      | 1.11                 | 165