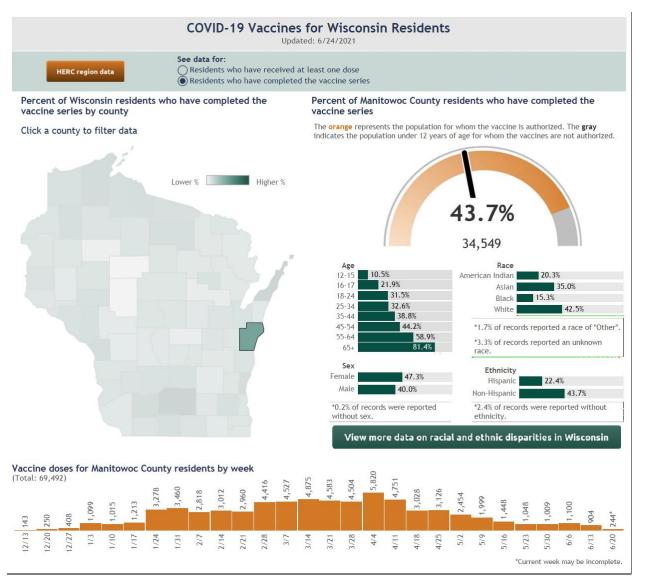

## Residents who have completed the vaccine series in Manitowoc County

Source: https://www.dhs.wisconsin.gov/covid 19/disease.htm

Source: https://www.dhs.wisconsin.gov/covid-19/disease.htm

| County    | New Cases past 14 Days as of 06.24.2021 | County Fatality rate | Potential fatalities based on<br>new cases and county rate<br>of fatality |
|-----------|-----------------------------------------|----------------------|---------------------------------------------------------------------------|
| Manitowoc | 12                                      | 1.05                 | 94                                                                        |
| Brown     | 87                                      | .84                  | 300                                                                       |
| Sheboygan | 28                                      | 1.11                 | 165                                                                       |