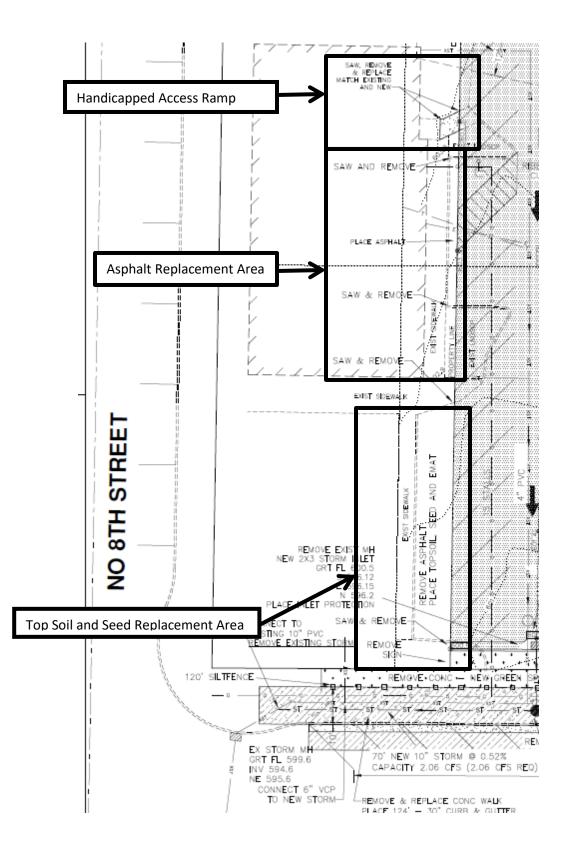

July 15, 2021

205 N 8<sup>th</sup> LLC 100 Maritime Dr Suite 3C Manitowoc, WI 54220

Re: Temporary Access to 205 N 8<sup>th</sup> Street for Site Restoration

Dear Mr. Allie,

As part of the redevelopment efforts underway on the parcel adjacent to your property at 205 N. 8<sup>th</sup> Street, the City of Manitowoc desires permission to enter upon your property and restore an approximately 12' x 60' swath of concrete/asphalt to grass by removing any existing concrete/asphalt and placing top soil and grass seed thereon, converting an approximate 3' x 40' swath of concrete/asphalt to asphalt by removing any existing concrete/asphalt and installing a new asphalt surface, and removing and replacing a handicapped access ramp. The particular properties at issue are depicted in the attached image and will hereinafter be referred to the "Easement Area." This project is estimated to commence on or around September 7, 2021 and is expected to be completed within 90 days. The City will bear responsibility for all costs associated with this restoration. The City will not assume maintenance responsibilities or an ownership interest in this easement area.

## EASEMENT AREA