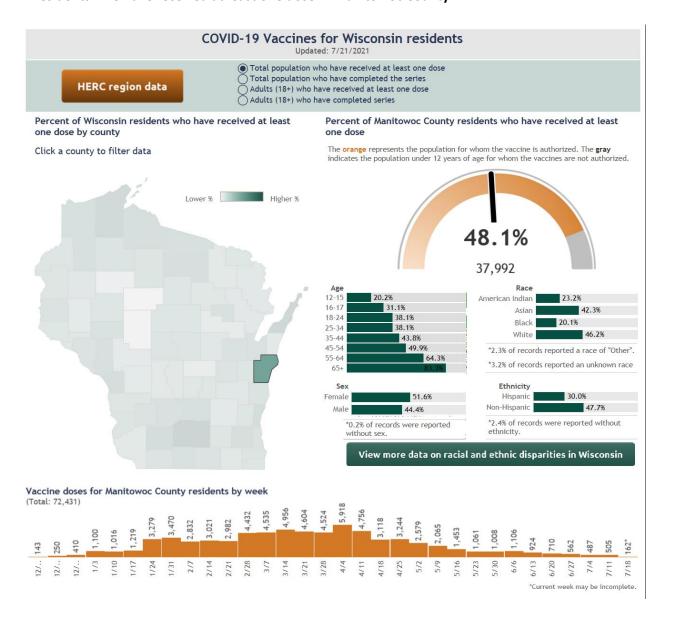

## Residents who have received at least one dose in Manitowoc County:



## Residents who have completed the vaccine series in Manitowoc County



Source: https://www.dhs.wisconsin.gov/covid 19/disease.htm



Source: https://www.dhs.wisconsin.gov/covid-19/disease.htm

| County    | New Cases past 14 Days as of 07.21.2021 | County Fatality rate | Potential fatalities based on<br>new cases and county rate<br>of fatality |
|-----------|-----------------------------------------|----------------------|---------------------------------------------------------------------------|
| Manitowoc | 17                                      | 1.07                 | 96                                                                        |
| Brown     | 61                                      | .86                  | 306