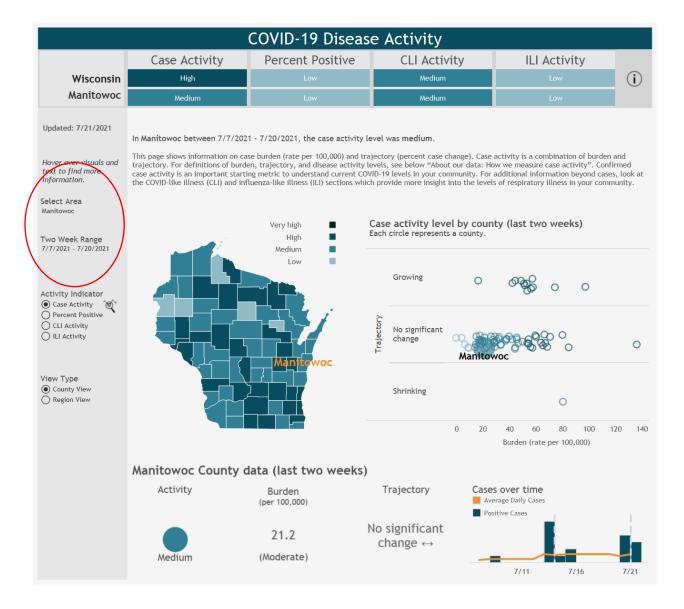

## Residents who have completed the vaccine series in Manitowoc County

Source: https://www.dhs.wisconsin.gov/covid 19/disease.htm

Source: https://www.dhs.wisconsin.gov/covid-19/disease.htm

| County    | New Cases past 14 Days as of 07.21.2021 | County Fatality rate | Potential fatalities based on<br>new cases and county rate<br>of fatality |
|-----------|-----------------------------------------|----------------------|---------------------------------------------------------------------------|
| Manitowoc | 17                                      | 1.07                 | 96                                                                        |
| Brown     | 61                                      | .86                  | 306                                                                       |
| Sheboygan | 55                                      | 1.14                 | 169                                                                       |