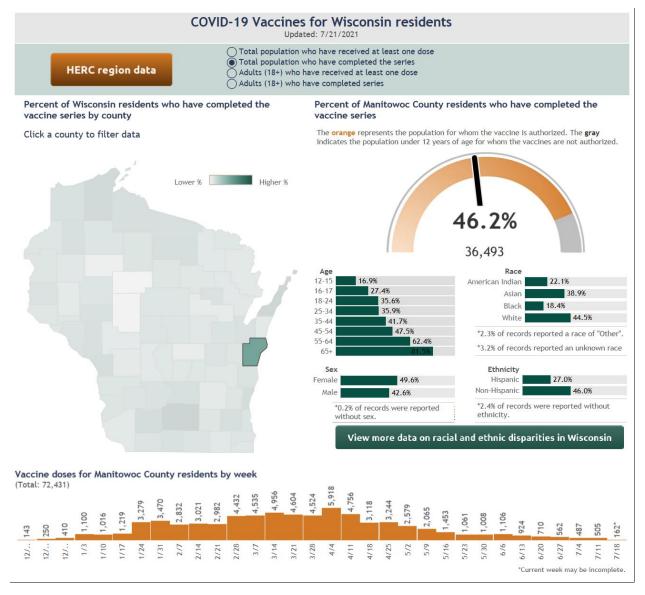

## Residents who have completed the vaccine series in Manitowoc County

Source: https://www.dhs.wisconsin.gov/covid 19/disease.htm

Source: https://www.dhs.wisconsin.gov/covid-19/disease.htm

| County    | New Cases past 14 Days as of 07.21.2021 | County Fatality rate | Potential fatalities based on<br>new cases and county rate<br>of fatality |
|-----------|-----------------------------------------|----------------------|---------------------------------------------------------------------------|
| Manitowoc | 17                                      | 1.07                 | 96                                                                        |
| Brown     | 61                                      | .86                  | 306                                                                       |
| Sheboygan | 55                                      | 1.14                 | 169                                                                       |