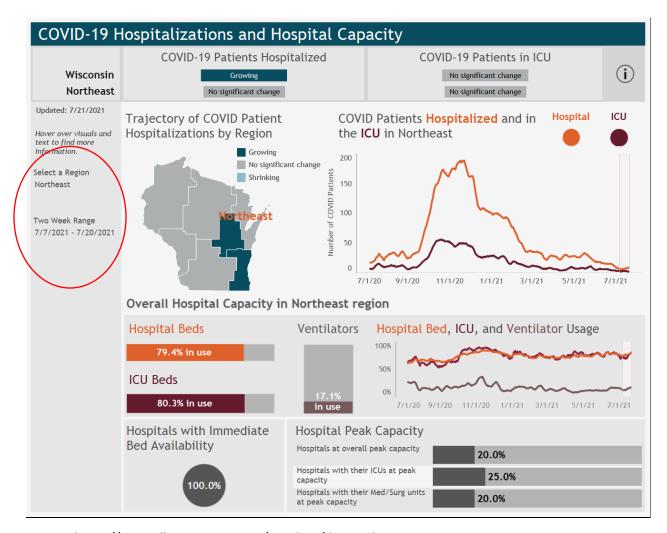

## Residents who have received at least one dose in Manitowoc County:



## Residents who have completed the vaccine series in Manitowoc County



Source: https://www.dhs.wisconsin.gov/covid 19/disease.htm



Source: https://www.dhs.wisconsin.gov/covid-19/disease.htm

| County    | New Cases past 14 Days as of 07.21.2021 | County Fatality rate | Potential fatalities based on<br>new cases and county rate<br>of fatality |
|-----------|-----------------------------------------|----------------------|---------------------------------------------------------------------------|
| Manitowoc | 17                                      | 1.07                 | 96                                                                        |
| Brown     | 61                                      | .86                  | 306                                                                       |
| Sheboygan | 55                                      | 1.14                 | 169