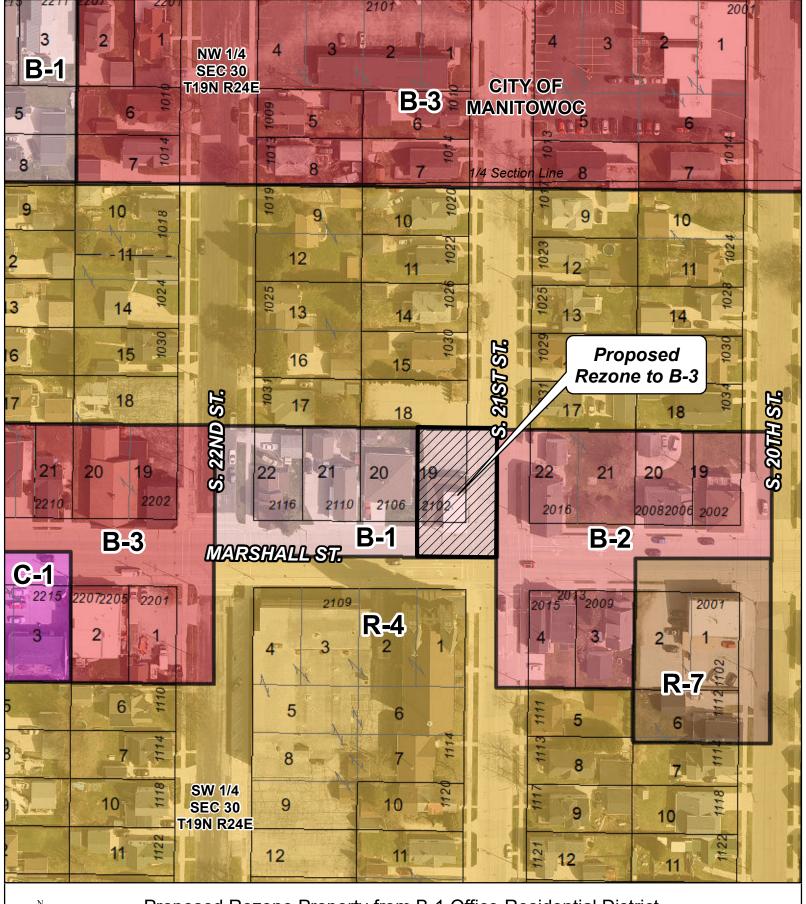

### **Surrounding Property Land Uses and Zoning**

| Direction | Existing Land Use                                | Existing Zoning                                    |
|-----------|--------------------------------------------------|----------------------------------------------------|
| North     | Parking Lot for the Dentist Office               | R-4 Single and Two Family Residential              |
| West      | Residential, Business                            | B-1 Office – Residential & B-3<br>General Business |
| South     | Church & School                                  | R-4 Single and Two Family<br>Residential           |
| East      | Multi-family upper floors former bar in basement | B-2 Neighborhood Business                          |

The building is located in the middle of a 3 block corridor along Marshall Street that has a mix of uses and zoning districts consisting of R-7, Central Residence, R-4 Single and Two Family, B-1 Office – Residential, B-2 Neighborhood Business, B-3 General Business and C-1 Commercial. The uses are single and two family residential, multi-family, dental office, school, church, bar, bowling alley, restaurant, contractors shop and auto repair facility. Historically this area has always been a variety of uses that serve the neighborhood.

Prepared by City of Manitowoc

Community Development Department www.manitowoc.org Map Plotted: 7/19/2021 O:\Planning\PC Plan Commission\PC ssion\PC\_Rezone\2021\PC 32-2021 B-1 to B-3\_2102 Marshall St\Maps\PC 32-2021 Rezone.mxd

200 100 Feet

Legend ZZZ Proposed Rezone