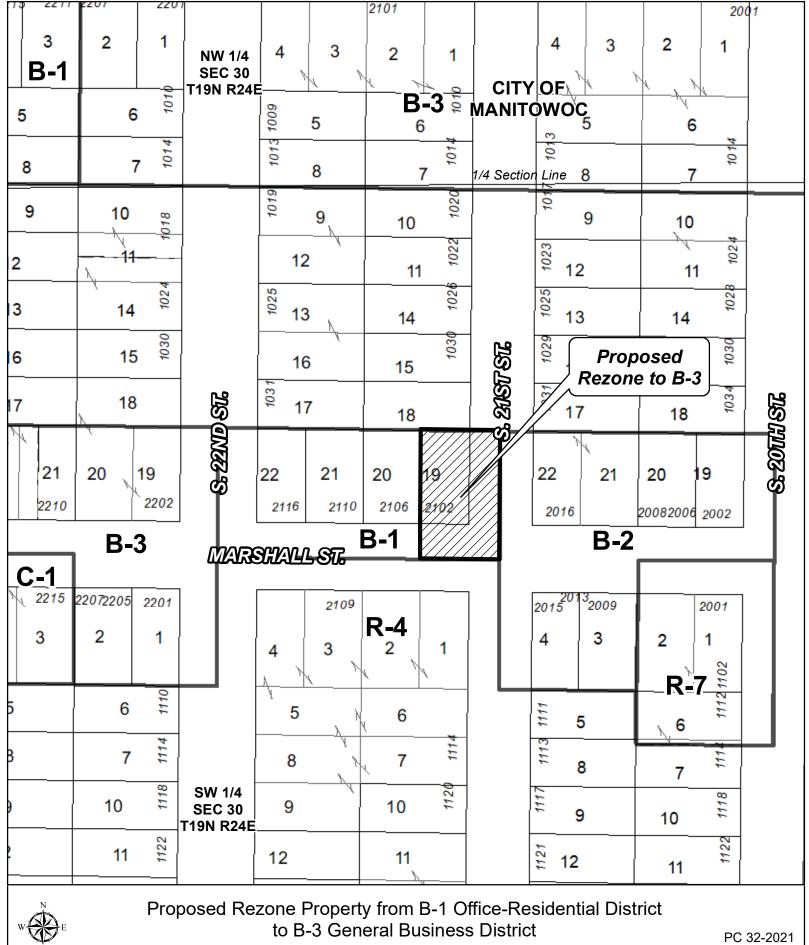

### **Surrounding Property Land Uses and Zoning**

| Direction | Existing Land Use                                | Existing Zoning                                    |
|-----------|--------------------------------------------------|----------------------------------------------------|
| North     | Parking Lot for the Dentist Office               | R-4 Single and Two Family Residential              |
| West      | Residential, Business                            | B-1 Office – Residential & B-3<br>General Business |
| South     | Church & School                                  | R-4 Single and Two Family<br>Residential           |
| East      | Multi-family upper floors former bar in basement | B-2 Neighborhood Business                          |

Report Print Date: 7/22/2021 8:03 AM

anticipated that there will be 2 employees when the business is planned to open in November 2021.

The legal description of the lot is Lot 19, Block 259 of the Original Plat. The lot has 50' of frontage along Marshall Street and 100' along S. 21st Street, for approximately 0.1148 acres. The building was built in 1900 and is 4,624 s.f. in area. The first floor most recently was used as a dental office with a residential use on the second floor. The Improved Value of the building is \$122,100, Land Value \$25,000 for a Total Assessed Value of \$147,000 with an Estimated Fair Market Value of \$153,000.

The building is located in the middle of a 3 block corridor along Marshall Street that has a mix of uses and zoning districts consisting of R-7, Central Residence, R-4 Single and Two Family, B-1 Office – Residential, B-2 Neighborhood Business, B-3 General Business and C-1 Commercial. The uses are single and two family residential, multi-family, dental office, school, church, bar, bowling alley, restaurant, contractors shop and auto repair facility. Historically this area has always been a variety of uses that serve the neighborhood.

Legend ZZZ Proposed Rezone

warranted. This information is not intended for legal, survey, or other related uses Please obtain the original recorded documents for legal or survey information.

Prepared by City of Manitowoc

Community Development Department
www.manitowoc.org
Map Plotted: 7/19/2021

O\Planning\PC Plan Commission\PC\_Rezone\2021\PC 32-2021 B-1 to B-3\_2102 Marshall St\Maps\PC 32-2021 Rezone B&W.mxd

Proposed Rezone Property from B-1 Office-Residential District to B-3 General Business District

PC 32-2021 2102 Marshall St.

DISCLAIMER: Maps and associated data are believed to be accurate, but are not warranted. This information is not intended for legal, survey, or other related uses. Please obtain the original recorded documents for legal or survey information.