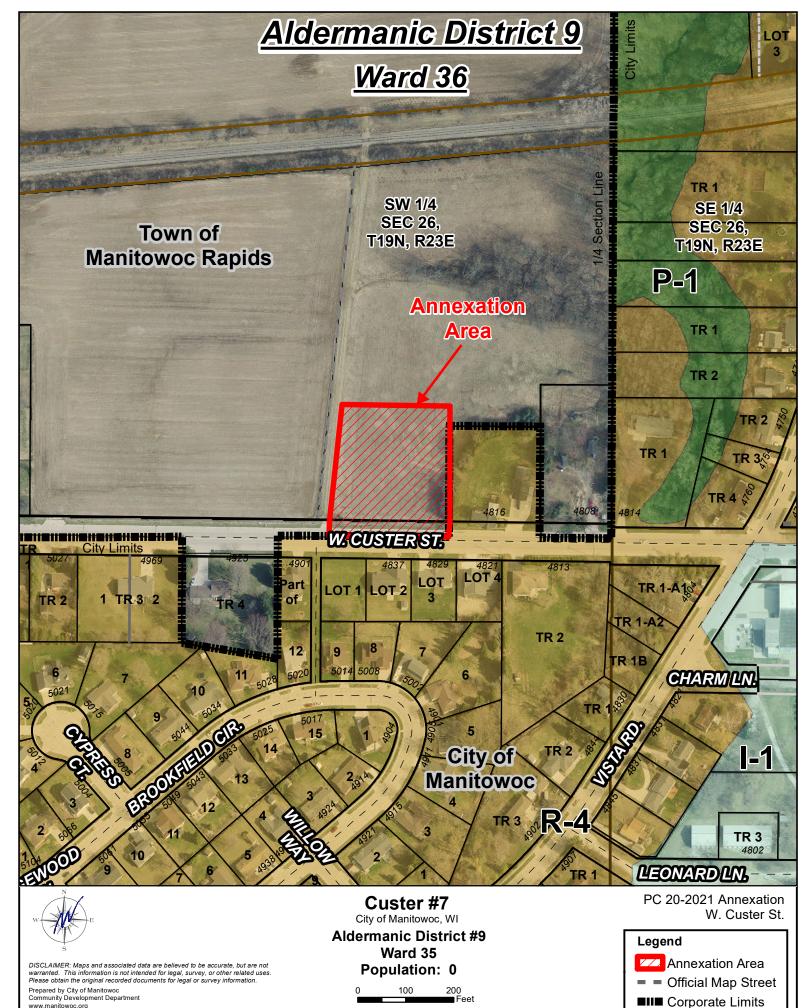

### Report to the Manitowoc Plan Commission

Meeting Date: Monday, June 23, 2021

Request: PC 20-2021: Phelps; Petition for Direct Annexation pursuant to §66.0217(2) from the

Town of Manitowoc Rapids, West Custer Street. Custer #7 Annexation Area

**Report:** Jason and Kelly Phelps have submitted a petition to the City for direct annexation (Unanimous Consent Annexation) for their vacant lot in the 4800 hundred block of W. Custer Street. The 1.31 acre parcel (010-026-009-004.00) is currently vacant but after annexation the Phelps' are planning on constructing a single family residence.

The Custer #7 annexation area has a population of zero and will become Ward 36 and be part of Aldermanic District #9.

Currently, the property is zoned "RR" Rural Residential under the Town zoning ordinance; the proposed zoning City zoning designation is R-4 Single and Two Family residential. The current