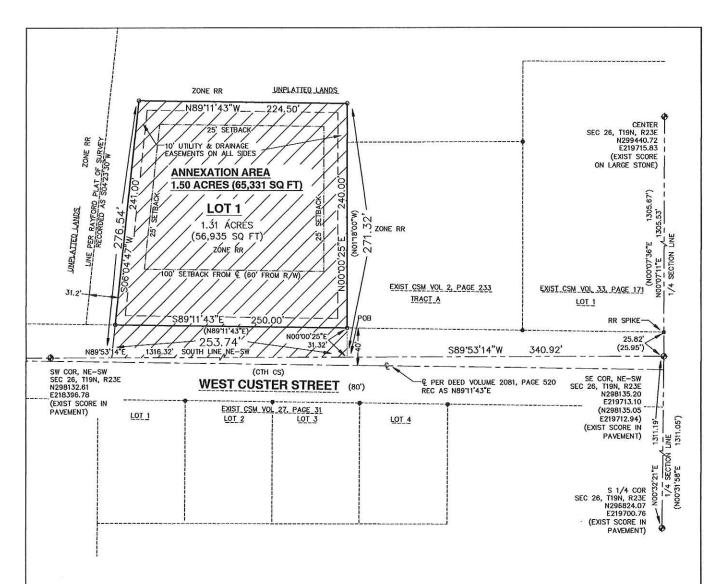

#### **DESCRIPTION**

A tract of land in the NE 1/4 of the SW 1/4 of Section 26, T.19N., R.23E., Town of Manitowoc Rapids, Manitowoc County, Wisconsin, described as follows:

Commencing at the South 1/4 corner of said Section 26, thence N00°32'21"E along the 1/4 section line 1311.19 feet (recorded as N00°31'58"E, 1311.05 feet) to the Southeast corner of said NE 1/4 of the SW 1/4, thence S89°53'14"W along the south line of said NE 1/4 of the SW 1/4 340.92 feet (recorded as S88°53'30"W, 341.00 feet) to the point of real beginning, thence N00°00'25"E (recorded as N01°18'00"W) 271.32 feet, thence N89°11'43"W 224.50 feet, thence S06°04'47"W 276.53 feet to said south line, thence N89°53'14"E along said south line 253.74 feet to the point of real beginning.

Said tract contains 1.50 acres (65,331 square feet).

- 2. A scaled map of the above-described property showing its boundaries and its Current relationship to the City of Manitowoc and the Town of Manitowoc Rapids is attached hereto.
- 3. The current population of the above-described property in accordance with the Definition given in the Wisconsin Statute Section 66.0217(5)(a) is zero (0).
- 4. The undersigned, representing all of the electors residing in the above described Property and the owners of all the real property located therein, hereby petition for the direct annexation to the City of Manitowoc of the above-Described property.

A tract of land in the NE 1/4 of the SW 1/4 of Section 26, T.19N., R.23E., Town of Manitowoc Rapids, Manitowoc County, Wisconsin, described as follows:

Commencing at the South 1/4 corner of said Section 26, thence N00°32'21"E along the 1/4 section line 1311.19 feet (recorded as N00°31'58"E, 1311.05 feet) to the Southeast corner of said NE 1/4 of the SW 1/4, thence S89°53'14"W along the south line of said NE 1/4 of the SW 1/4 340.92 feet (recorded as S88°53'30"W, 341.00 feet) to the point of real beginning, thence N00°00'25"E (recorded as N01°18'00"W) 271.32 feet, thence N89°11'43"W 224.50 feet, thence S06°04'47"W 276.53 feet to said south line, thence N89°53'14"E along said south line 253.74 feet to the point of real beginning. Said tract contains 1.50 acres (65,331 square feet).