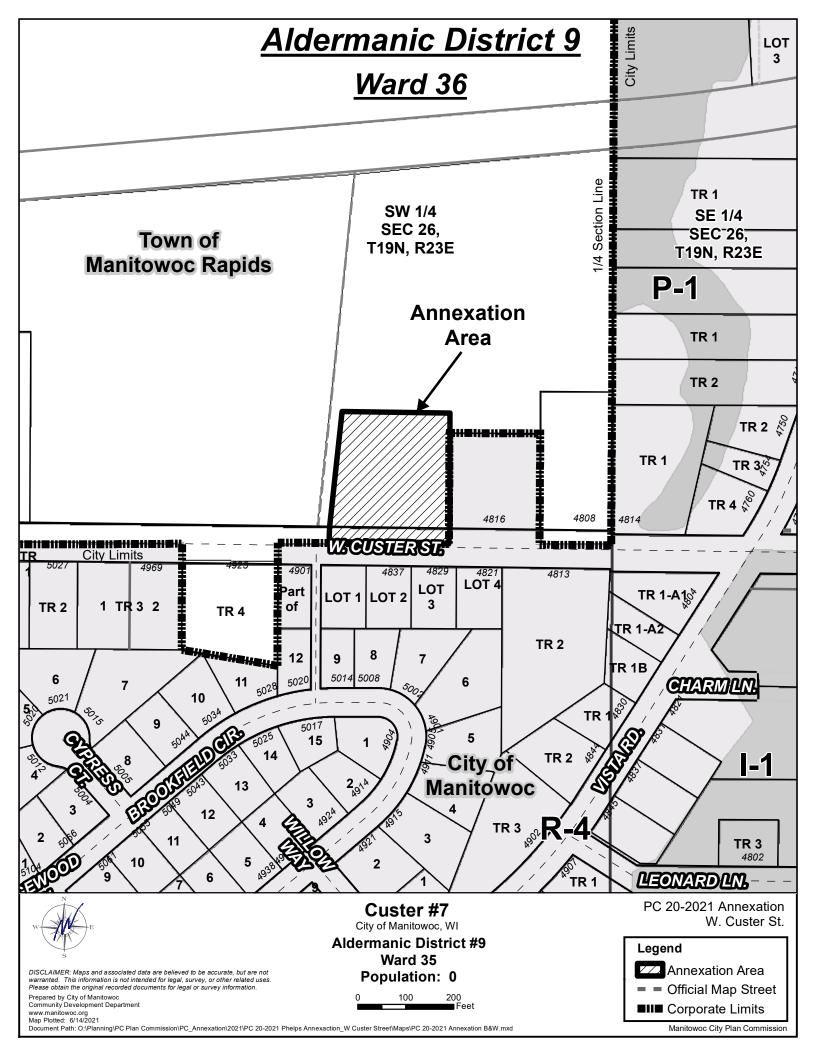

### Report to the Manitowoc Plan Commission

Meeting Date: Monday, June 23, 2021

Request: PC 20-2021: Phelps; Petition for Direct Annexation pursuant to §66.0217(2) from the

Town of Manitowoc Rapids, West Custer Street. Custer #7 Annexation Area

**Report:** Jason and Kelly Phelps have submitted a petition to the City for direct annexation (Unanimous Consent Annexation) for their vacant lot in the 4800 hundred block of W. Custer Street. The 1.31 acre parcel (010-026-009-004.00) is currently vacant but after annexation the Phelps' are planning on constructing a single family residence.

The Custer #7 annexation area has a population of zero and will become Ward 36 and be part of Aldermanic District #9.

Currently, the property is zoned "RR" Rural Residential under the Town zoning ordinance; the proposed zoning City zoning designation is R-4 Single and Two Family residential. The current