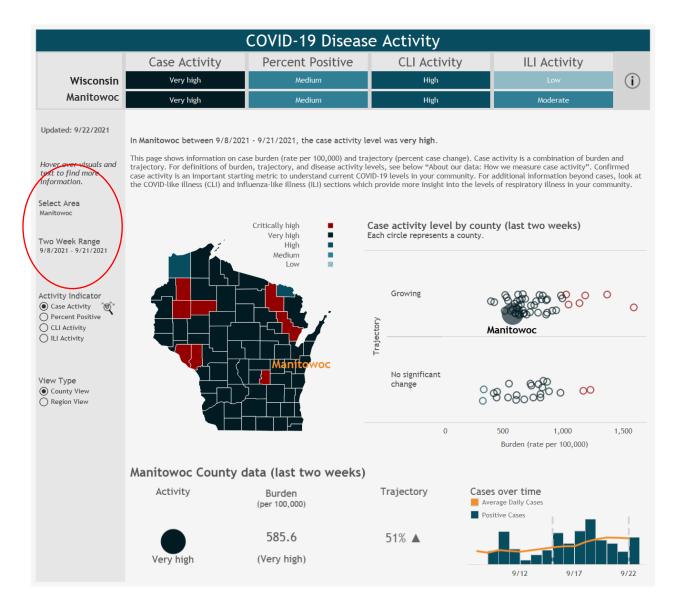

## Residents who have completed the vaccine series in Manitowoc County

Source: https://www.dhs.wisconsin.gov/covid 19/disease.htm

Source: https://www.dhs.wisconsin.gov/covid-19/disease.htm

| County    | New Cases past 14 Days as of 09.23.2021 | County Fatality rate | Potential fatalities based on<br>new cases and county rate<br>of fatality |
|-----------|-----------------------------------------|----------------------|---------------------------------------------------------------------------|
| Manitowoc | 469                                     | 1.00                 | 102                                                                       |
| Brown     | 1769                                    | .78                  | 315                                                                       |
| Sheboygan | 601                                     | 1.04                 | 173                                                                       |