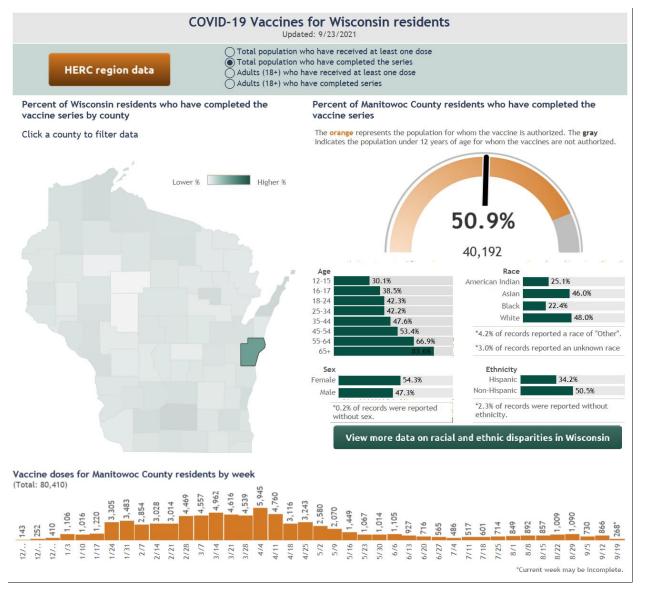

## Residents who have completed the vaccine series in Manitowoc County

Source: https://www.dhs.wisconsin.gov/covid 19/disease.htm

Source: https://www.dhs.wisconsin.gov/covid-19/disease.htm

| County    | New Cases past 14 Days as of 09.23.2021 | County Fatality rate | Potential fatalities based on<br>new cases and county rate<br>of fatality |
|-----------|-----------------------------------------|----------------------|---------------------------------------------------------------------------|
| Manitowoc | 469                                     | 1.00                 | 102                                                                       |
| Brown     | 1769                                    | .78                  | 315                                                                       |
| Sheboygan | 601                                     | 1.04                 | 173                                                                       |