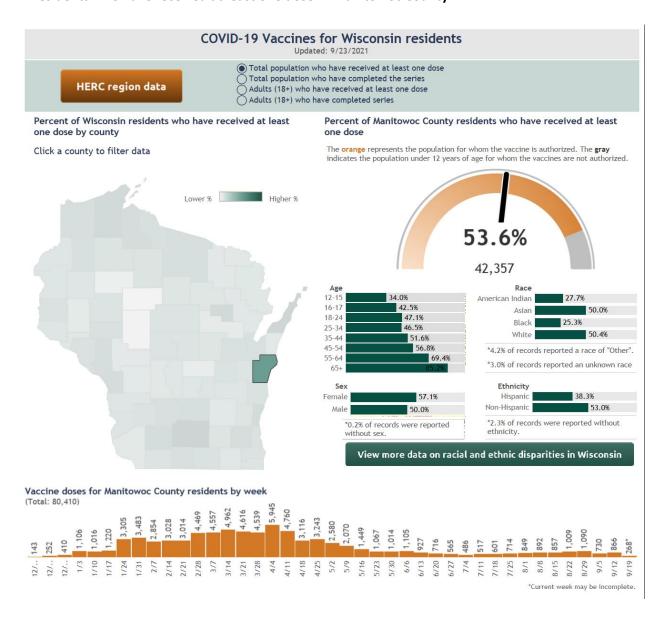

## Residents who have received at least one dose in Manitowoc County:



## Residents who have completed the vaccine series in Manitowoc County



Source: https://www.dhs.wisconsin.gov/covid 19/disease.htm



Source: https://www.dhs.wisconsin.gov/covid-19/disease.htm

| County    | New Cases past 14 Days as of 09.23.2021 | County Fatality rate | Potential fatalities based on<br>new cases and county rate<br>of fatality |
|-----------|-----------------------------------------|----------------------|---------------------------------------------------------------------------|
| Manitowoc | 469                                     | 1.00                 | 102                                                                       |
| Brown     | 1769                                    | .78                  | 315