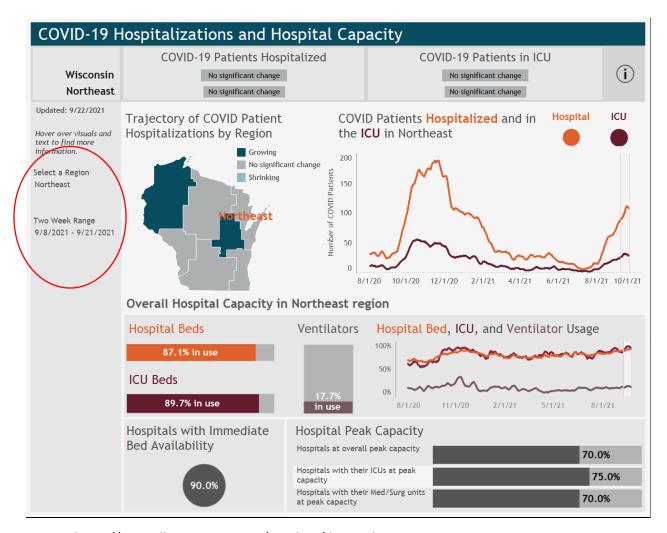

## Residents who have received at least one dose in Manitowoc County:



## Residents who have completed the vaccine series in Manitowoc County



Source: https://www.dhs.wisconsin.gov/covid 19/disease.htm



Source: https://www.dhs.wisconsin.gov/covid-19/disease.htm

| County    | New Cases past 14 Days as of 09.23.2021 | County Fatality rate | Potential fatalities based on<br>new cases and county rate<br>of fatality |
|-----------|-----------------------------------------|----------------------|---------------------------------------------------------------------------|
| Manitowoc | 469                                     | 1.00                 | 102                                                                       |
| Brown     | 1769                                    | .78                  | 315                                                                       |
| Sheboygan | 601                                     | 1.04                 | 173