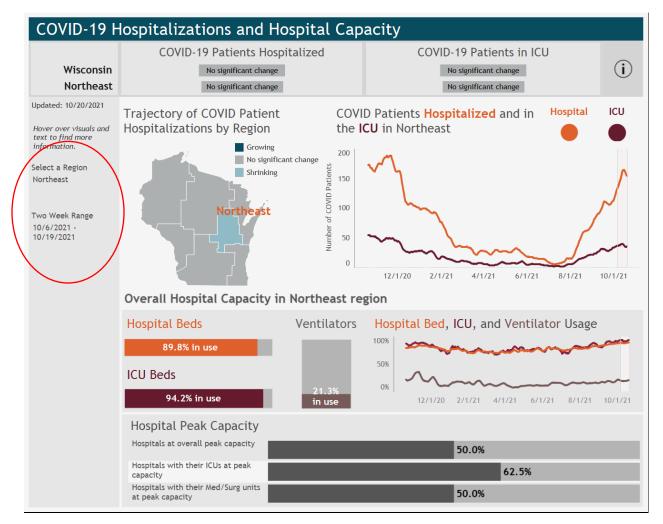

## Residents who have received at least one dose in Manitowoc County:



\*Current week may be incomplete.

## Residents who have completed the vaccine series in Manitowoc County



Source: https://www.dhs.wisconsin.gov/covid 19/disease.htm



Source: https://www.dhs.wisconsin.gov/covid-19/disease.htm

| County    | New Cases past 14 Days as of 10.21.2021 | County Fatality rate | Potential fatalities based on<br>new cases and county rate<br>of fatality |
|-----------|-----------------------------------------|----------------------|---------------------------------------------------------------------------|
| Manitowoc | 623                                     | .92                  | 106                                                                       |
| Brown     | 2371                                    | .70                  | 316                                                                       |
| Sheboygan | 620                                     | 1.04                 | 186