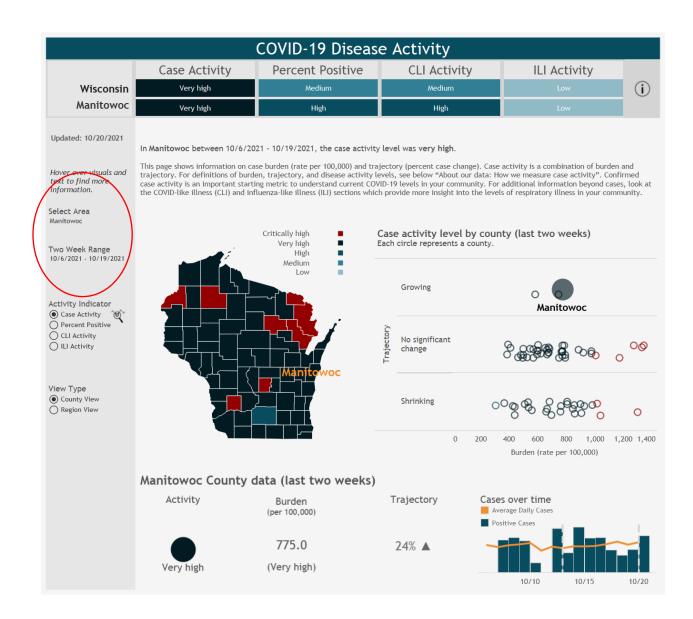

## Residents who have completed the vaccine series in Manitowoc County

Source: https://www.dhs.wisconsin.gov/covid 19/disease.htm

Source: https://www.dhs.wisconsin.gov/covid-19/disease.htm

| County    | New Cases past 14 Days as of 10.21.2021 | County Fatality rate | Potential fatalities based on<br>new cases and county rate<br>of fatality |
|-----------|-----------------------------------------|----------------------|---------------------------------------------------------------------------|
| Manitowoc | 623                                     | .92                  | 106                                                                       |
| Brown     | 2371                                    | .70                  | 316                                                                       |
| Sheboygan | 620                                     | 1.04                 | 186                                                                       |