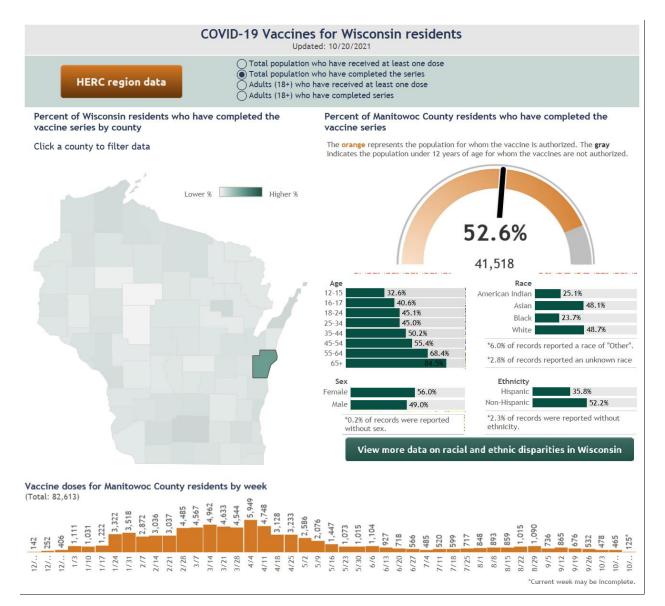

## Residents who have completed the vaccine series in Manitowoc County

Source: https://www.dhs.wisconsin.gov/covid 19/disease.htm

Source: https://www.dhs.wisconsin.gov/covid-19/disease.htm

| County    | New Cases past 14 Days as of 10.21.2021 | County Fatality rate | Potential fatalities based on<br>new cases and county rate<br>of fatality |
|-----------|-----------------------------------------|----------------------|---------------------------------------------------------------------------|
| Manitowoc | 623                                     | .92                  | 106                                                                       |
| Brown     | 2371                                    | .70                  | 316                                                                       |
| Sheboygan | 620                                     | 1.04                 | 186                                                                       |