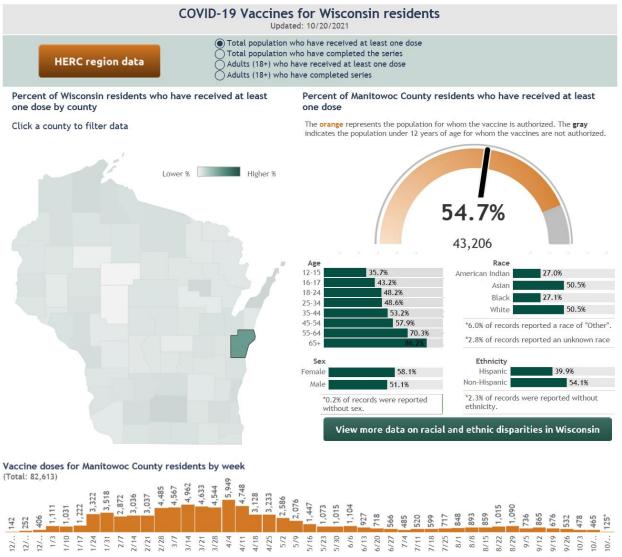

## Residents who have received at least one dose in Manitowoc County:

\*Current week may be incomplete.