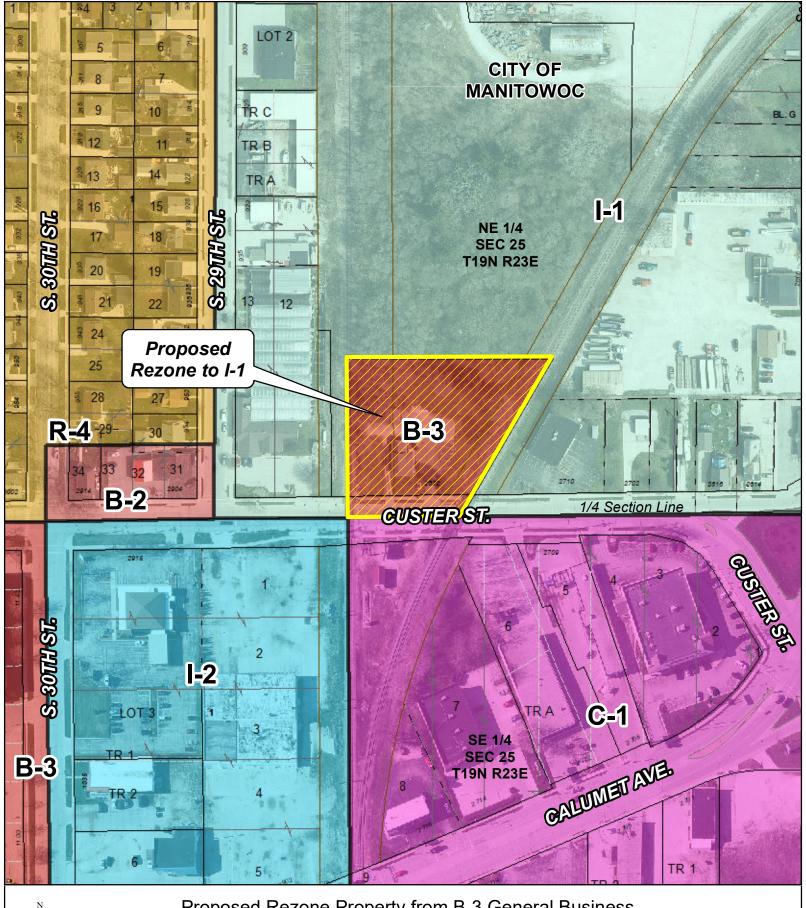

## Proposed Rezone Property from B-3 General Business to I-1 Light Industrial

DISCLAIMER: Maps and associated data are believed to be accurate, but are not warranted. This information is not intended for legal, survey, or other related uses. Please obtain the original recorded documents for legal or survey information.

Legend

Proposed Rezone

PC 20-2023