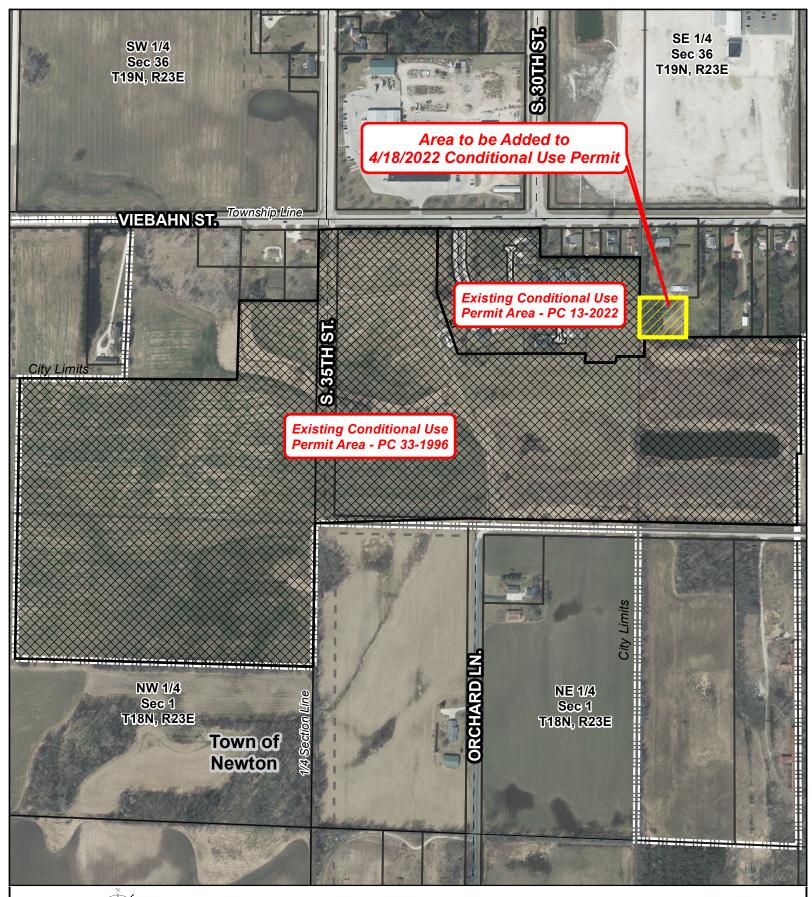

## REQUIREMENTS FOR CONDITIONAL USE PERMIT (CUP) APPROVAL FOR WHISPERING MEADOWS MHC, LLC LOCATED AT 3307 KINGLET DRIVE TAX PARCEL # 801-102-040 & 801-102-061 2/17/2025

NOTE: THIS CONDITIONAL USE PERMIT REPLACES A 1996 PERMIT ISSUED TO LCR DEVELOPMENT LLC (SEE PC 33-1996). THIS PERMIT COVERS AN 8.92 ACRE PARCEL – TAX ID # 801-102-040 AND A 0.74 ACRE PARCEL TAX ID # 801-102-061 WHICH ARE OWNED BY WHISPERING MEADOWS MHC, LLC. THE 1996 CUP ISSUED TO LCR DEVELOPMENT LLC FOR THE REMAINDER OF THEIR PROPERTY IS STILL VALID AND UNAFFECTED BY THIS PERMIT.

- A. Grant the CUP to Whispering Meadows MHC, LLC for an 8.92 acre area and a 0.74 acre area located south of Viebahn Street.
- B. The CUP shall not be assignable or transferrable without the written approval of the City Plan Commission and Common Council.
- C. The CUP shall require compliance with all applicable local, state and federal regulations.
- D. Non-compliance with the terms of the CUP may result in the modification of the terms and conditions of the CUP, issuance of citations and financial penalties, or immediate revocation of the CUP.
- E. Whispering Meadows MHC, LLC shall follow section 15.510(5) of the Municipal Code which requires an up to date site plan of the park.

## CONDITIONAL USE PERMIT

to be Assigned

**Conditional Use Permit Area** 

**Existing Conditional Use Permit** 

Areas - PC 33-1996 & PC 13-2022

800 Feet

Prepared by City of Marine Contractor Occurrents to Register and Regis