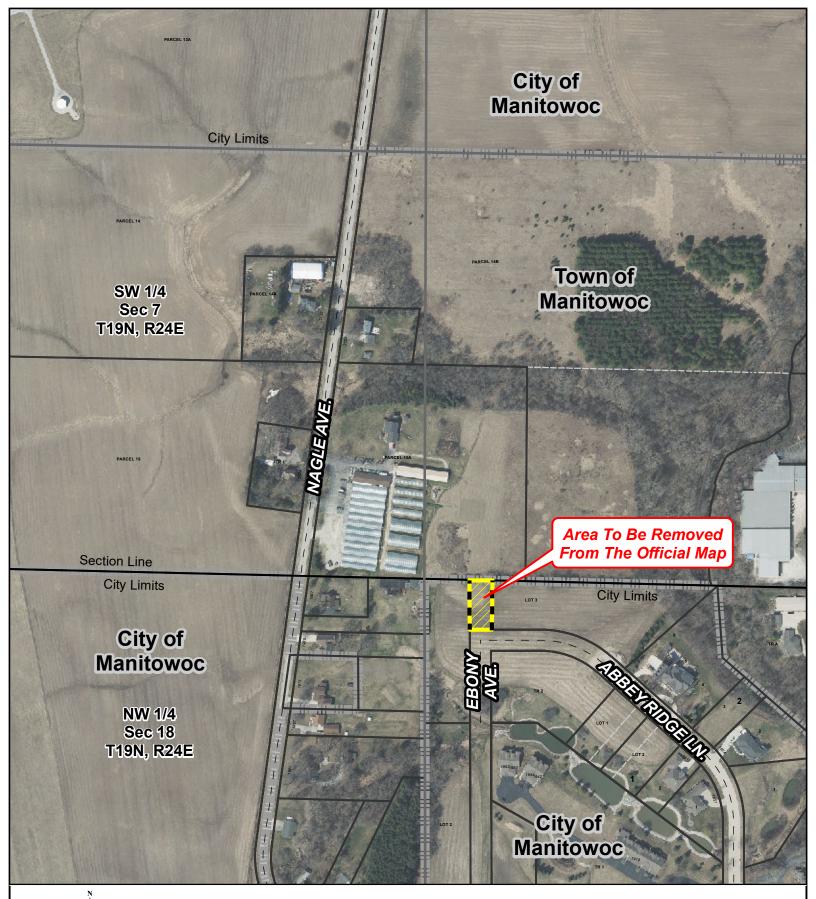

# Subject:PC 13-2024: Abbey Ridge LLC, Amendment to the Official Map; EbonyAvenue (Portion of Parcel # 818-201-014).

At the May 22, 2024 meeting of the Manitowoc City Plan Commission, the Commission recommended to the Common Council the following action:

**Section 1**. **Section 22.010** is amended to read as follows:

"The Official Map System of the City of Manitowoc is herewith amended being in the Northeast ¼ of the Northwest ¼ of Section 18 all being in Township 19 North, Range 24 East, City of Manitowoc, Manitowoc County, Wisconsin and all according to the attached map."