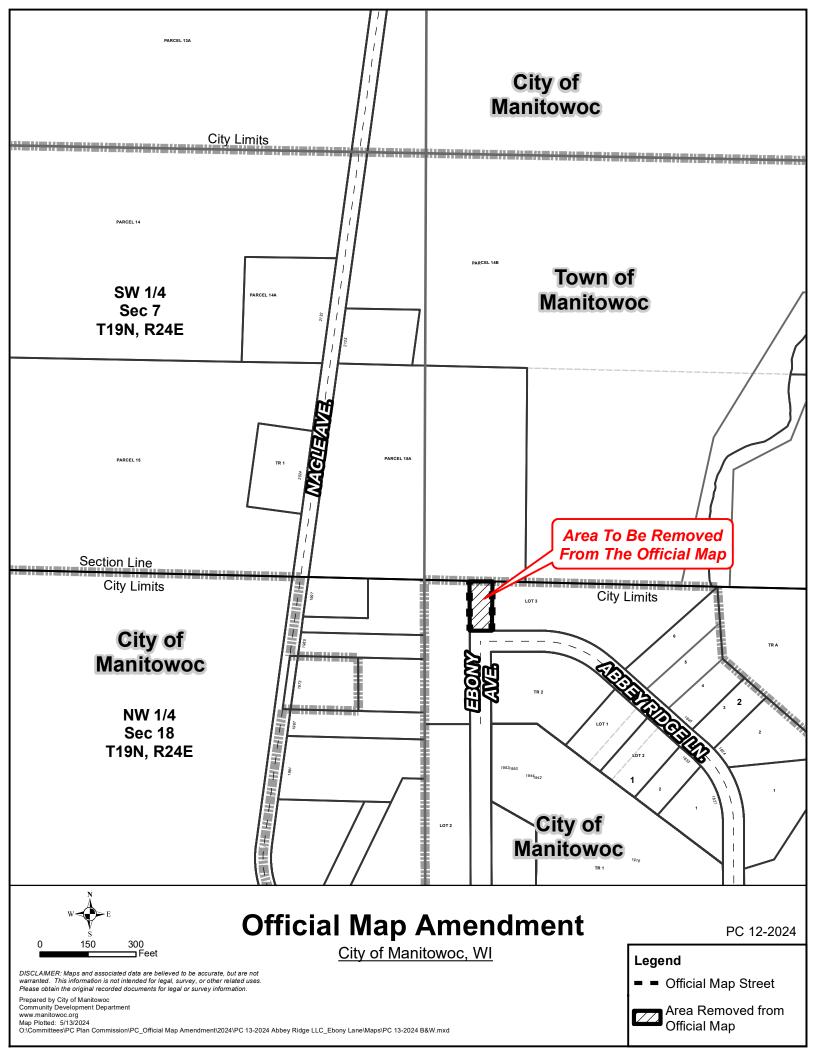

# Subject:PC 13-2024: Abbey Ridge LLC, Amendment to the Official Map; EbonyAvenue (Portion of Parcel # 818-201-014).

At the May 22, 2024 meeting of the Manitowoc City Plan Commission, the Commission recommended to the Common Council the following action:

## **Official Map Amendment**

PC 12-2024

City of Manitowoc, WI

DISCLAIMER: Maps and associated data are believed to be accurate, but are not warranted. This information is not intended for legal, survey, or other related uses. Please obtain the original recorded documents for legal or survey information.

Prepared by the first of the fi

**Official Map Street** Area Removed from

Legend

Official Map

**Section 1**. **Section 22.010** is amended to read as follows:

"The Official Map System of the City of Manitowoc is herewith amended being in the Northeast ¼ of the Northwest ¼ of Section 18 all being in Township 19 North, Range 24 East, City of Manitowoc, Manitowoc County, Wisconsin and all according to the attached map."