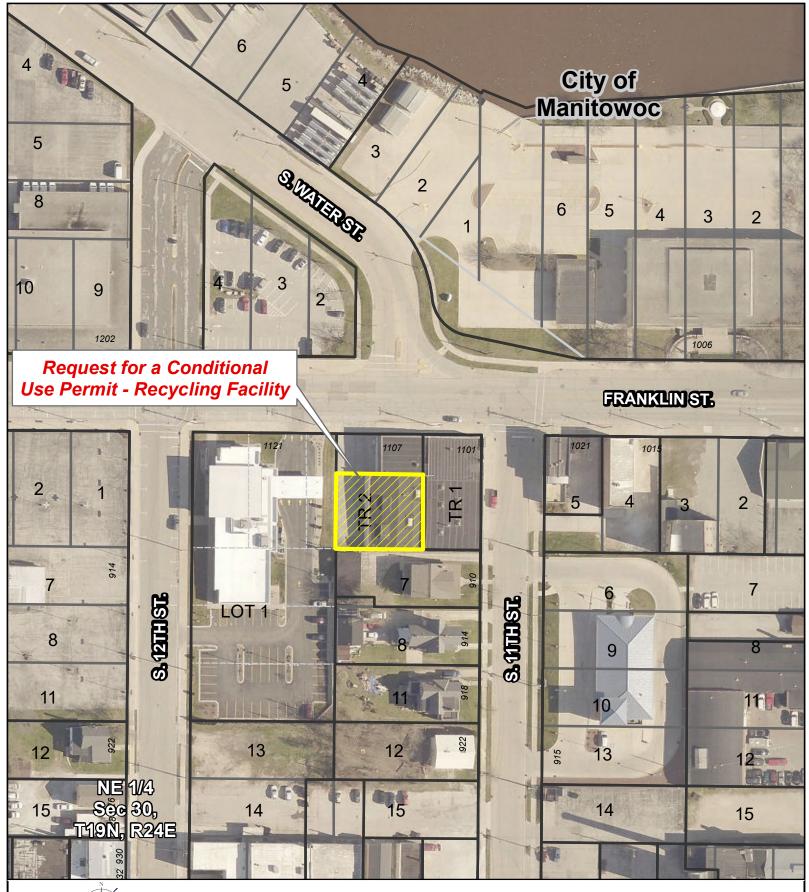

## CITY OF MANITOWOC WISCONSIN, USA www.manitowoc.org

To: Mayor and Common Council

From: Paul Braun, City Planner

Subject:PC 4-2020: Plate Enterprises; Review of a Conditional Use Permit for the<br/>Operation of a Recycling Facility located at 1107 Franklin Street.

Sincerely,

Michael At

Michael Plate Plate Enterprises

City of Manitowoc, WI

Area of Conditional Use

Permit for Recycling Facility

100

Feet

50

Prepared by City of Manitowoc Community Development Department www.manitowoc.org Map Plotted: 1/14/2020 O:\Planning\PC Plan Commission\PC\_CUP\PC 4-2020 M Plate Recycling CUP\Maps\PC 4-2020.mxd

PC 4-2020 Plate