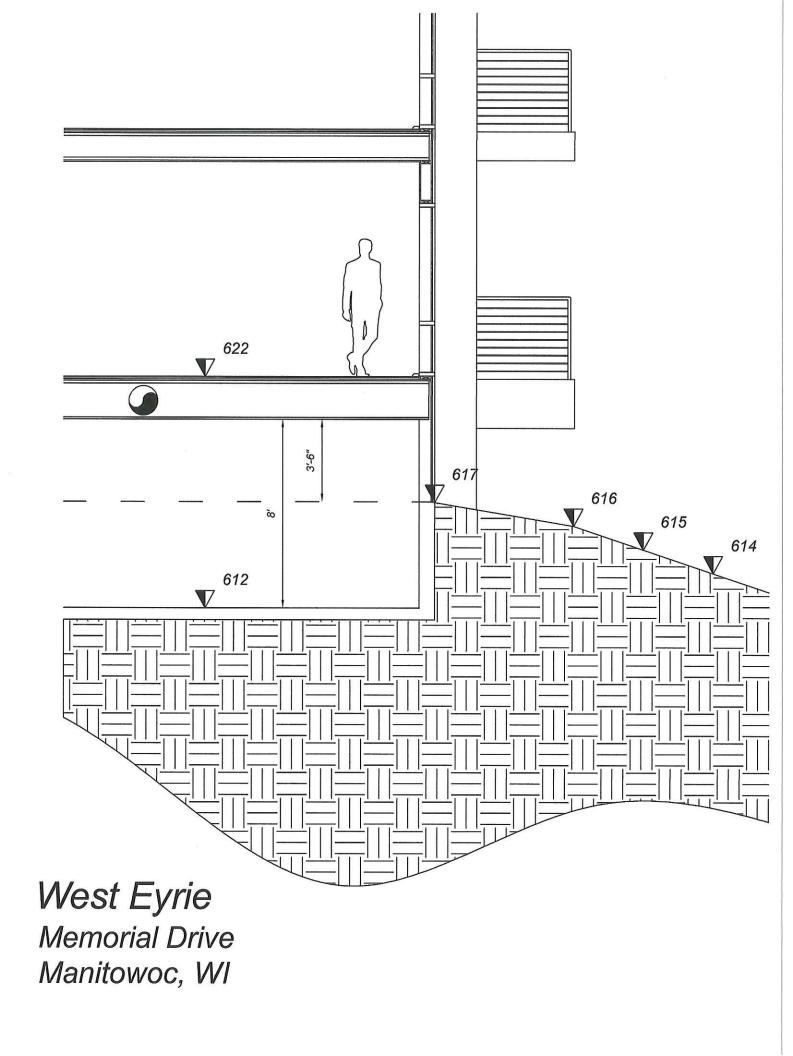

Owner parking will be subgrade, per the definition of a basement level by the Manitowoc Zoning Ordinance.

The units will be constructed of wood framing over a rated garage.

Drawings will be advanced upon approval of the conceptual approach.

Please call John Durbrow at 312-493-1114 for further information.

Typical Residential Plan

First Floor Plan

Basement Level Plan

South Elevation

North Elevation

West Eyrie Memorial Drive Manitowoc, WI

West Elevation

West Eyrie Memorial Drive Manitowoc, WI