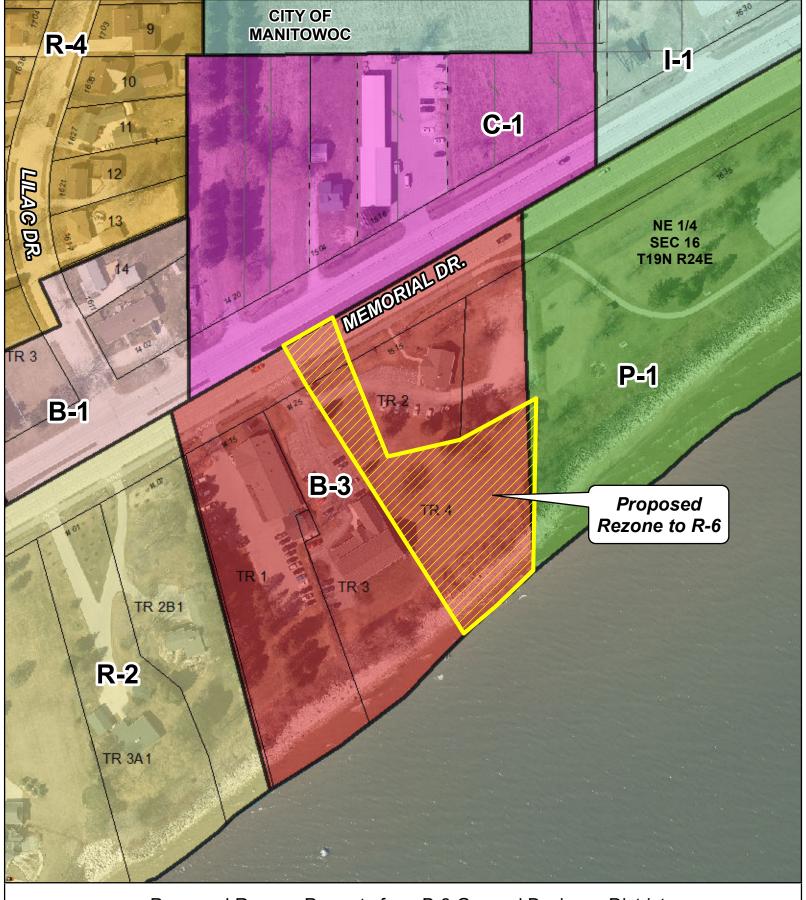

Existing Land Use for Subject Property: Vacant parcel

**Existing Zoning for Subject Property:** B-3 General Business

**Surrounding Property Land Uses and Zoning** 

| Direction | Existing Land Use           | Existing Zoning      |
|-----------|-----------------------------|----------------------|
| North     | Business, contractor's shop | C-1 Commercial       |
| West      | Professional Office         | B-3 General Business |
| East      | Conservancy Park            | P-1 Conservancy      |

**Comprehensive Plan:** The 20 Year Future Land Use Map shows the general area as a mix of Institutional and Community Facilities, General Business, Parks & Open Space and Single and Two Family Residential – Urban.

#### **Consistency Analysis**

The rezoning is consistent with the future land use map.

**Report:** John Durbrow, d.b.a. Terra Investments LLC is petitioning to rezone his property from B-3 General Business to R-6 Multiple Family to allow for the development of a 4-story residential building. The current B-3 zoning district allows residential uses on the upper floors but not on the first floor. The proposed R-6 Multiple Family zoning district allows residential uses on all the floors but prohibits any type of retail, office or business. The proposed residential use would complement the surrounding uses and not cause any conflicts. The proposed R-6 zoning district is more restrictive than the current B-3 General Business district.

# Proposed Rezone Property from B-3 General Business District to R-6 Multiple-Family District

DISCLAIMER: Maps and associated data are believed to be accurate, but are not warranted. This information is not intended for legal, survey, or other related uses. Please obtain the original recorded documents for legal or survey information.

200 Feet

Legend Proposed Rezone

PC 7-2024

Prepared by City of Manitowoc
Community Development Department
www.manitowoc.org
Map Plotted: 3/18/2024
O\Committees\PC Plan Commission\PC\_Rezone\2024\PC 7-2024 Terra Interests-Durbrow Rezone\_Memorial Drive\Maps\PC 7-2024 Rezone.mxd