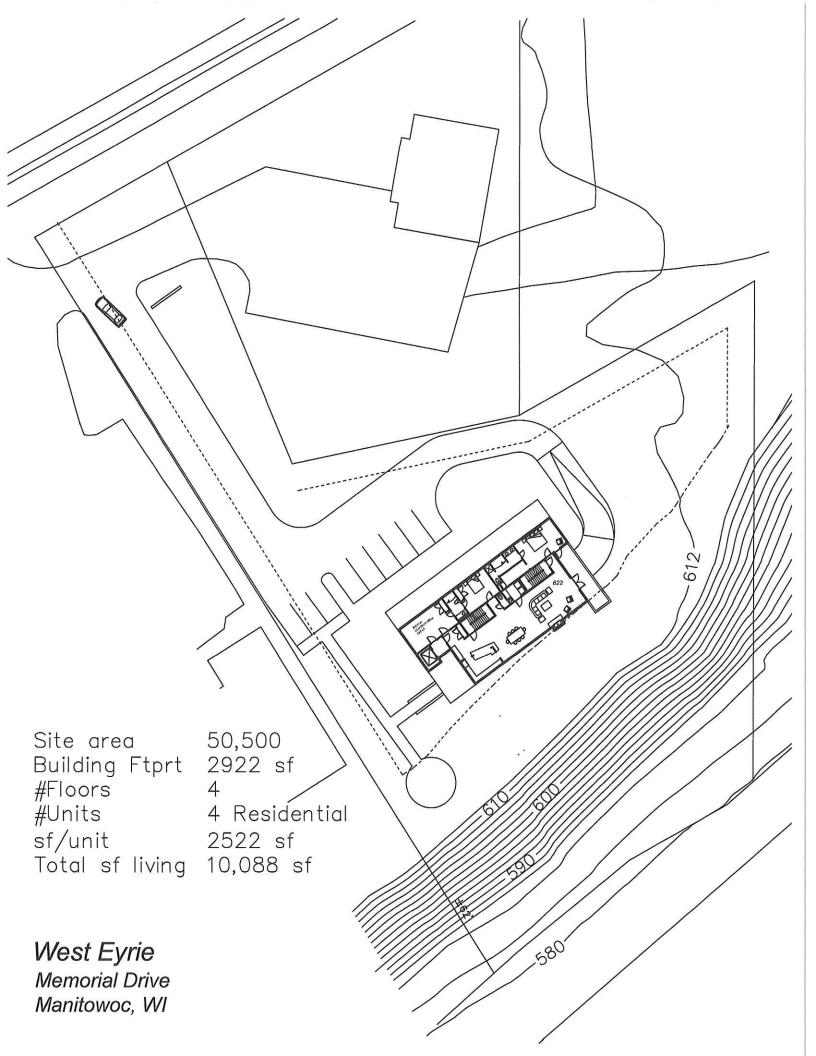

The lot is adjacent to the Chamber of Commerce and Nash Law office buildings. The 4-story building will have a footprint of 2,922 s.f. with each living unit being 2,522 s.f. The lot area measures 50,500 s.f. and would allow for a second building in the future.

Schematic drawings attached outline the siting and the scope of the proposed development. The final selection of materials and finishes will be determined in conjunction with the development of the project budget and the interests of those promoting unit pre-sales.

West Eyrie Memorial Drive Manitowoc, WI