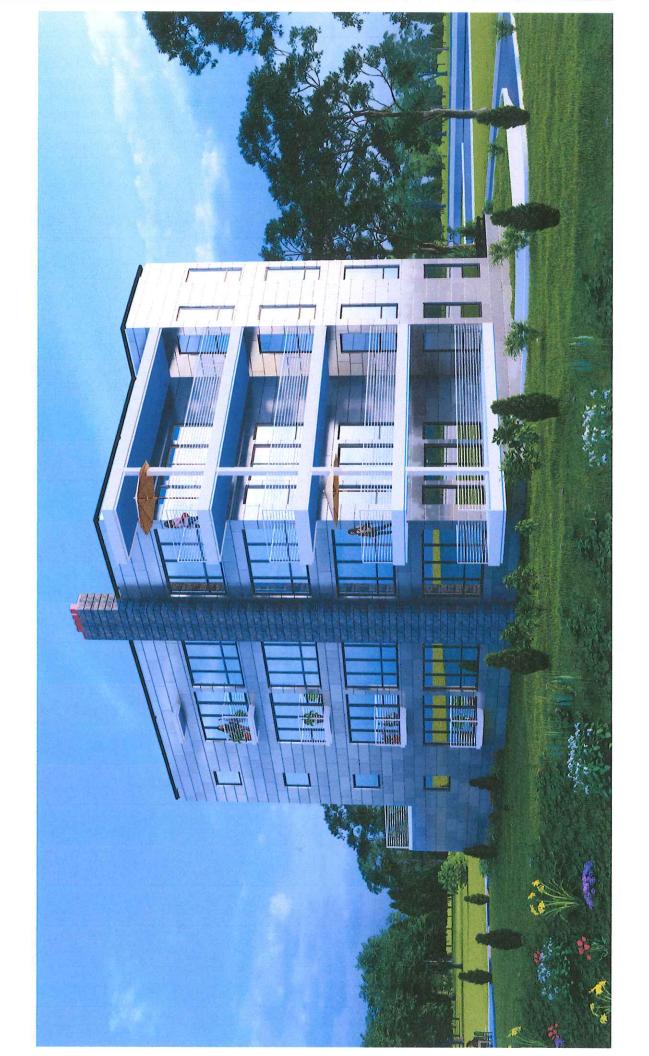

The lot is adjacent to the Chamber of Commerce and Nash Law office buildings. The 4-story building will have a footprint of 2,922 s.f. with each living unit being 2,522 s.f. The lot area measures 50,500 s.f. and would allow for a second building in the future.

### City of Manitowoc Land Use Application Narrative Attachment

The owner of the parcel intends to develop a four-story building with one residential unit per level. The proposed use may include additional units towards the north edge of the site, but those have yet to be defined. Current zoning allows for much higher density than proposed, but requires a business component to the project, which does not appear to be a viable use with the current market conditions and the parking constraints imposed by the site configuration. In effect, the owner is requesting a downzoning in both function and scale.

Schematic drawings attached outline the siting and the scope of the proposed development. The final selection of materials and finishes will be determined in conjunction with the development of the project budget and the interests of those promoting unit pre-sales.

Please call John Durbrow at 312-493-1114 for further information.

Typical Residential Plan

First Floor Plan

Basement Level Plan

South Elevation

North Elevation

West Eyrie Memorial Drive Manitowoc, WI

West Elevation