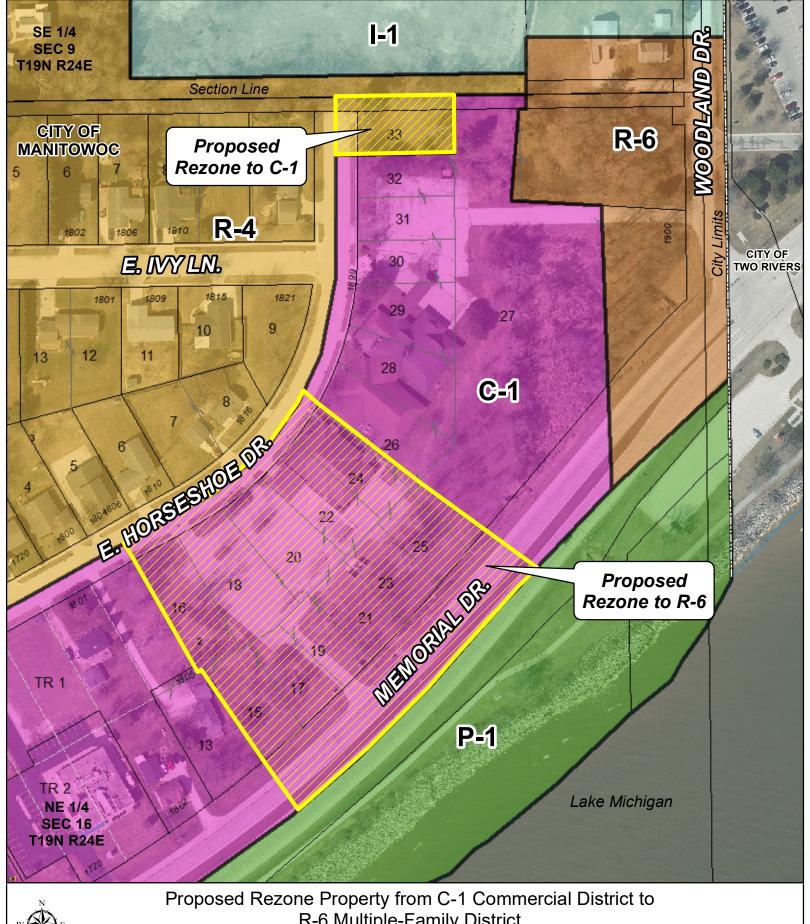

R-6 Multiple-Family District Proposed Rezone Property from R-4 Single- and Two-Family District

to C-1 Commercial District

200

DISCLAIMER: Mans and associated data are believed to be accurate, but are not warranted. This information is not intended for legal, survey, or other related uses Please obtain the original recorded documents for legal or survey information.