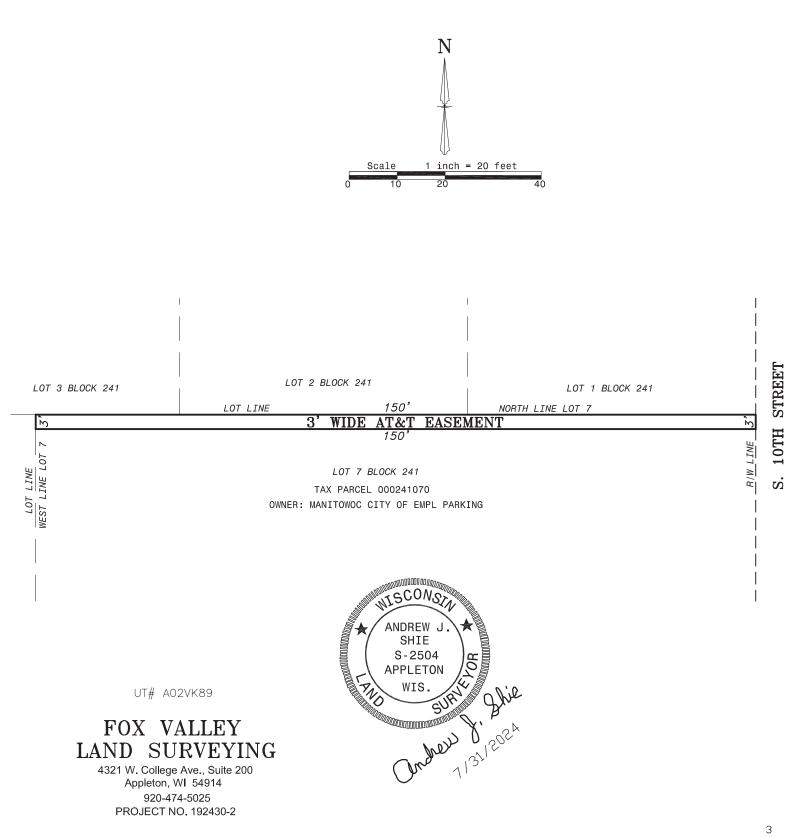

The property is legally described as: LOT 7 OF BLOCK 241 OF THE ORIGINAL PLAT OF MANITOWOC, IN SECTION 30, T19N, R24E, CITY OF MANITOWOC, MANITOWOC COUNTY, WI.

The Non-Exclusive Easement Area is legally described as: SEE EXHIBIT A FOR LEGAL DESCRIPTION

## EXHIBIT "A" FOR AT&T EASEMENT

LEGAL DESCRIPTION OF AT&T NON-EXCLUSIVE EASEMENT: THE NORTH 3 FEET OF LOT 7 OF BLOCK 241 OF THE ORIGINAL PLAT OF MANITOWOC, IN SECTION 30, TOWNSHIP 19 NORTH, RANGE 24 EAST, CITY OF MANITOWOC, MANITOWOC COUNTY, WISCONSIN.