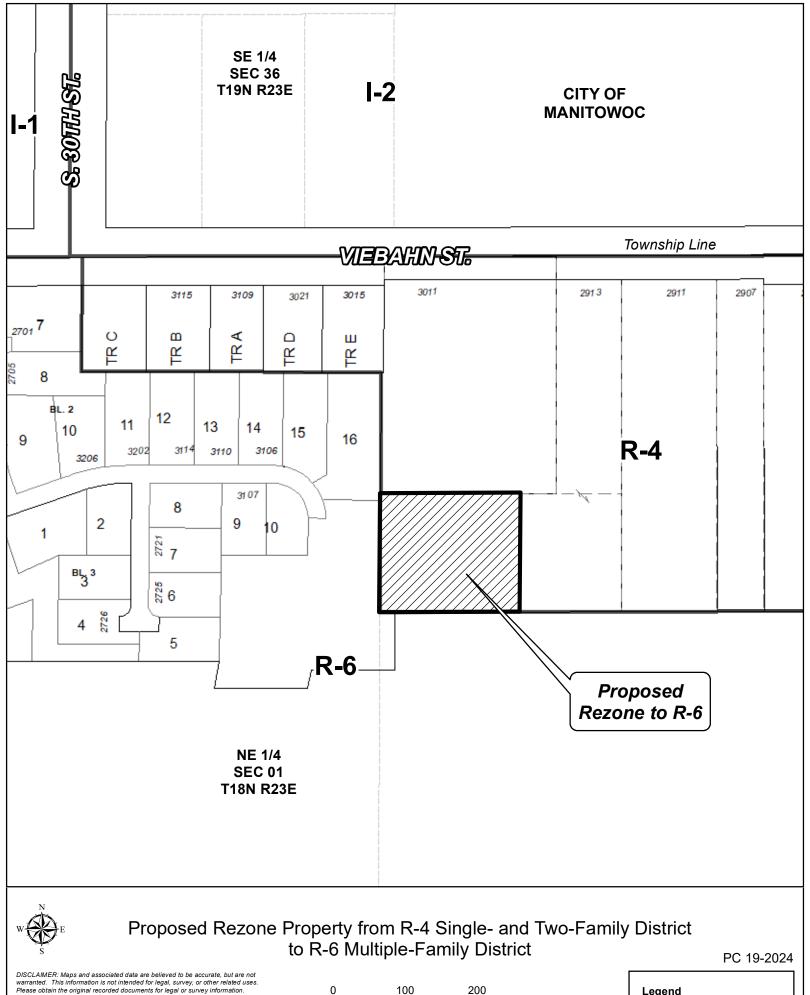

**SECTION 1:** Section 15.050 of the amended zone map of the City of Manitowoc is amended to provide that: a tract of land located in the NE ¼ of the NE ¼ Section 1, Township 18 North, Range 23 East, in the City of Manitowoc, Manitowoc County, Wisconsin being generally located south of Viebahn Street and east of Kinglet Drive to be changed from "R-4" Single and Two Family Residential to "R-6" Multiple Family Residential District according to the attached Map.

Legend ZZZ Proposed Rezone

Proposed Rezone Property from R-4 Single- and Two-Family District to R-6 Multiple-Family District

PC 19-2024

DISCLAIMER: Maps and associated data are believed to be accurate, but are not warranted. This information is not intended for legal, survey, or other related uses. Please obtain the original recorded documents for legal or survey information.