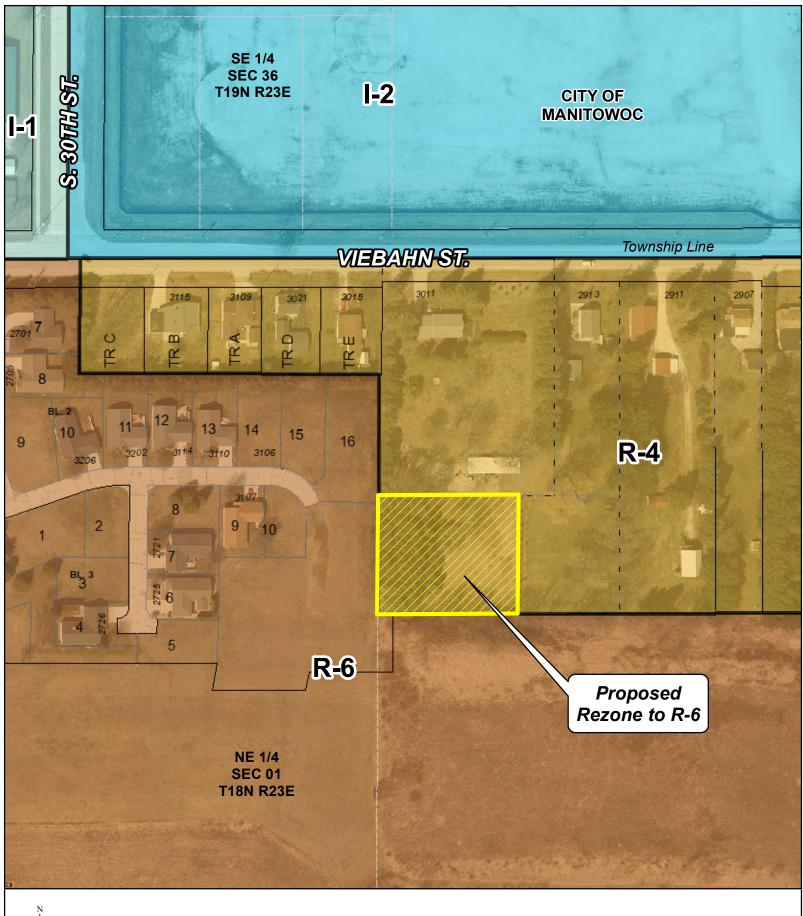

**SECTION 1:** Section 15.050 of the amended zone map of the City of Manitowoc is amended to provide that: a tract of land located in the NE ¼ of the NE ¼ Section 1, Township 18 North, Range 23 East, in the City of Manitowoc, Manitowoc County, Wisconsin being generally located south of Viebahn Street and east of Kinglet Drive to be changed from "R-4" Single and Two Family Residential to "R-6" Multiple Family Residential District according to the attached Map.

Legend ZZZ Proposed Rezone

Proposed Rezone Property from R-4 Single- and Two-Family District to R-6 Multiple-Family District

PC 19-2024

DISCLAIMER: Maps and associated data are believed to be accurate, but are not warranted. This information is not intended for legal, survey, or other related uses. Please obtain the original recorded documents for legal or survey information.