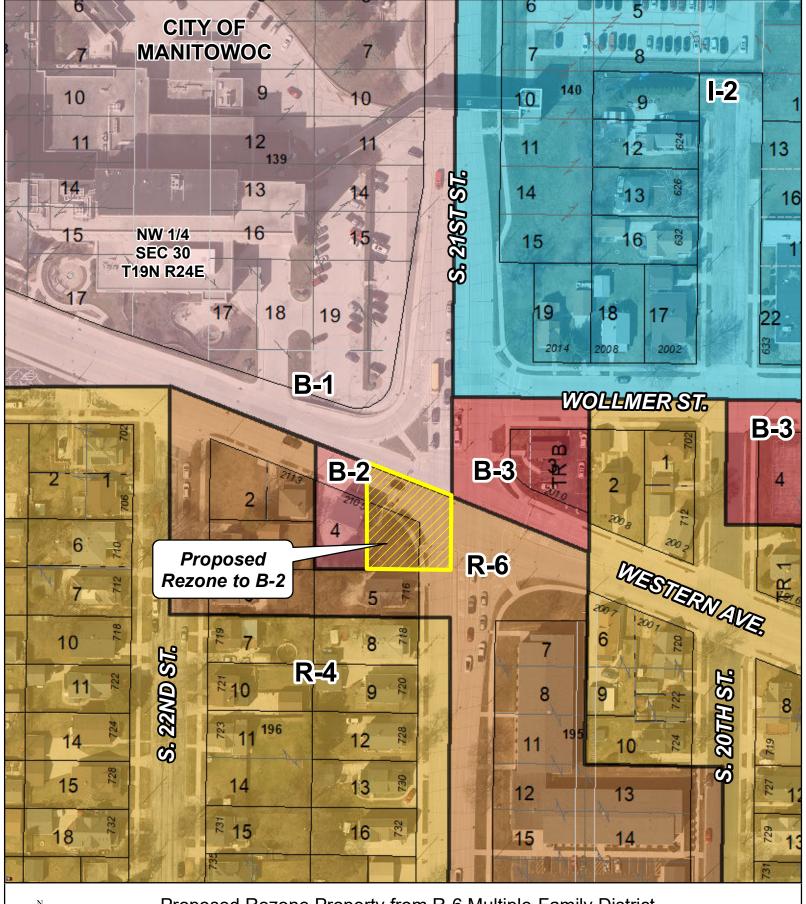

Proposed Rezone Property from R-6 Multiple-Family District to B-2 Neighborhood Business District

Feet

200

DISCLAIMER: Maps and associated data are believed to be accurate, but are not warranted. This information is not intended for legal, survey, or other related uses. Please obtain the original recorded documents for legal or survey information.